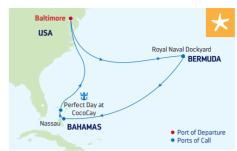

g                  |              |      |
| 3   | Charleston, South         | 7:00 AM 4:0  | 0 PM |
|     | Carolina                  |              |      |
| 4   | Orlando (Port Canaveral), | 9:00 AM 7:0  | 0 PM |
|     | Florida                   |              |      |
| 5   | Grand Bahama Island       | 9:00 AM 5:0  | 0 PM |
| 6   | Nassau, Bahamas           | 11:00 AM 7:0 | 0 PM |
| 7-8 | Cruising                  |              |      |
| 9   | Baltimore, Maryland       | 7:00 AM      |      |

Ports of call, port order and times may vary.

DEPARTURE FROM
Baltimore, Maryland

JAN 20 FEB 17 MAR 17 APR 14 NOV 3, 11 DEC 23<sup>^</sup>, 30<sup>^</sup>

### 2023

2022

JAN 6, 26 FEB 3, 23 MAR 3, 23, 31 APR 20

^Holiday sailing.

# 9-NIGHT BERMUDA & PERFECT DAY

Enchantment of the Seas



| DAY | PORTS OF CALL           | ARRIVE   | DEPART   |
|-----|-------------------------|----------|----------|
| 1   | Baltimore, Maryland     |          | 3:00 PM  |
| 2   | Cruising                |          |          |
| 3   | Royal Naval Dockyard,   | 1:00 PM  |          |
|     | Bermuda                 |          |          |
|     | (Overnight)             |          |          |
| 4   | Royal Naval Dockyard,   |          | 1:00 PM  |
|     | Bermuda                 |          |          |
| 5   | Cruising                |          |          |
| 6   | Nassau, Bahamas         | 11:00 AM | 10:00 PM |
| 7   | Perfect Day At CocoCay, | 7:00 AM  | 5:00 PM  |
|     | Bahamas                 |          |          |
| 8-9 | Cruising                |          |          |
| 10  | Baltim