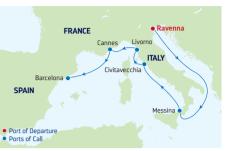

### 7-NIGHT GREEK ISLES & CROATIA

Rhapsody of the Seas

| DA | Y PORTS OF CALL         | ARRIVE DEPART   |
|----|-------------------------|-----------------|
| 1  | Venice (Ravenna), Italy | 5:00 PM         |
| 2  | Kotor, Montenegro       | 1:00 PM 8:00 PM |
| 3  | Cruising                |                 |
| 4  | Mykonos, Greece         | 7:00 AM 6:00 PM |
| 5  | Santorini, Greece       | 7:00 AM 6:00 PM |
| 6  | Cruising                |                 |
| 7  | Split, Croatia          | 7:00 AM 5:00 PM |
| 8  | Venice (Ravenna), Italy | 7:00 AM         |

Ports of call, port order and times may vary.

# DEPARTURE FROM Venice (Ravenna), Italy Route 1 - Greece & Croatia

### 2021

JUL 3, 10\*, 31 AUG 14, 28 SEP 11, 25 OCT 9

Route 2 - Greek Isles

### 2021

JUL 16\*\*, 24\* AUG 7, 21\* SEP 4, 18\* OCT 2, 16\*, 23<sup>†</sup>

DEPARTURE FROM Venice (Ravenna), Italy