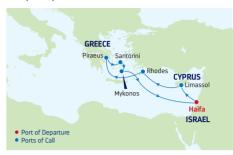

### 12-NIGHT HOLY LAND

**DAY PORTS OF CALL** 

Odyssey of the Seas

ARRIVE DEPART

8:00 AM 6:00 PM

7:00 AM

| 1  | Rome (Civitavecchia),    |          | 5:00 PM  |
|----|--------------------------|----------|----------|
|    | Italy                    |          |          |
| 2  | Cruising                 |          |          |
| 3  | Athens (Piraeus), Greece | 12:30 PM |          |
|    | (Overnight)              |          |          |
| 4  | Athens (Piraeus), Greece |          | 7:00 PM  |
| 5  | Cruising                 |          |          |
| 6  | Haifa, Israel            | 7:00 AM  | 10:00 PM |
| 7  | Jerusalem (Ashdod),      | 8:00 AM  | 11:59 PM |
|    | Israel                   |          |          |
| 8  | Cruising                 |          |          |
| 9  | Rhodes, Greece           | 8:00 AM  | 6:00 PM  |
| 10 | Ephesus (Kusadasi),      | 6:00 AM  | 3:00 PM  |
|    | Turkey                   |          |          |

Ports of call, port order and times may vary.