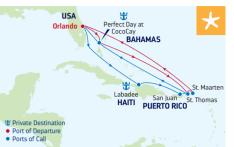

RT  |
|----|---------------------------|---------|---------|
| 1  | Orlando (Port Canaveral), |         | 4:30 PM |
|    | Florida                   |         |         |
| 2  | Perfect Day at CocoCay,   | 7:00 AM | 5:00 PM |
|    | Bahamas                   |         |         |
| 3  | Nassau, Bahamas           | 8:00 AM | 6:00 PM |
| 4  | Cruising                  |         |         |
| 5  | Falmouth, Jamaica         | 7:00 AM | 4:00 PM |
| 6  | Labadee, Haiti            | 9:00 AM | 5:00 PM |
| 7  | Cruising                  |         |         |
| 8  | Orlando (Port Canaveral), | 7:00 AM |         |
|    | Florida                   |         |         |

Ports of call, port order and times may vary.

# 7-NIGHT EASTERN CARIBBEAN & PERFECT DAY

Wonder of the Seas NEW

DAY PORTS OF CALL



ARRIVE DEPART

| 1 | Orlando (Port Canaveral), | 4:30 PM          |
|---|---------------------------|------------------|
|   | Florida                   |                  |
| 2 | Cruising                  |                  |
| 3 | Labadee, Haiti            | 7:00 AM 4:00 PM  |
| 4 | San Juan, Puerto Rico     | 2:00 PM 10:00 PM |
| 5 | Charlotte Amalie,         | 7:00 AM 4:00 PM  |
|   | St. Thomas                |                  |
| 6 | Cruising                  |                  |

7 Perfect Day at CocoCay, 10:00 AM 5:00 PM

Ports of call, port order and times may vary.

8 Orlando (Port Canaveral), 7:00 AM

# DEPARTURE FROM Orlando (Port Canaveral), Florida

### 2022

JAN 23 FEB 6, 20 MAR 6, 20 APR 3, 17 MAY 1, 22 JUN 19 JUL 3, 17 AUG 14 SEP 4, 25 OCT 16

# DEPARTURE FROM Orlando (