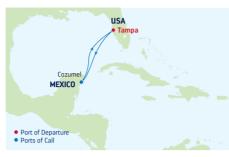

Costa Maya. ^Holiday sailing.

# DEPARTURE FROM Galveston, Texas

# 2022

**NOV** 13, 20, 27 **DEC** 4, 11, 18\*, 23^, 30^ \*Similar 5-night sailing. ^Holiday sailing.

# DEPARTURE FROM Galveston, Texas

# 2022

JAN 2, 9, 16, 23 FEB 6, 13, 20, 27 MAR 6, 13, 20, 27 APR 3, 10, 17, 24 MAY 22

# DEPARTURE FROM Galveston, Texas

# 2022

**NOV** 13, 20, 27 **DEC** 4, 11, 18\*, 23^, 30^ **2023** 

JAN 10\*, 22, 29 FEB 5, 12, 19, 26 MAR 5, 12, 19, 26 APR 2, 9, 16, 23

\*Similar 5- night sailing ^Holiday sailing.

# DEPARTURE FROM Galveston, Texas

# 2022

**NOV** 6, 20 **DEC** 4

# 2023

JAN 22 FEB 5, 19 MAR 5, 19 APR 2, 16



# SWIM WITH SEA TURTLES The whole family can swim alongside sea turtles and tropical fish at the Cayman Turtle Centre.

# 4-NIGHT WESTERN CARIBBEAN

Brilliance of the Seas



| DAY | PORTS OF CALL   | ARRIVE D   | EPART  |
|-----|-----------------|------------|--------|
| 1   | Tampa, Florida  | 4          | :00 PM |
| 2   | Cruising        |            |        |
| 3   | Cozumel, Mexico | 10:00 AM 7 | :30 PM |
| 4   | Cruising        |            |        |
| 5   | Tampa, Florida  | 7:00 AM    |        |

Ports of call, port order and times may vary.

# 5-NIGHT WESTERN CARIBBEAN

Brilliance of the Seas



| DAY  | PORTS OF CALL          | ARRIVE DEPAR     |
|------|------------------------|------------------|
| 1    | Tampa, Florida         | 4:00 PN          |
| 2    | Cruising               |                  |
| 3    | George Town,           | 7:00 AM 3:30 PM  |
|      | Grand Cayman           |                  |
| 4    | Cozumel, Mexico        | 10:00 A