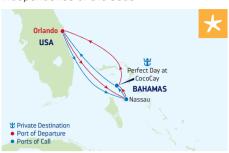

| PORTS OF CALL           | ARRIVE  | DEPART  |
|-----|-------------------------|---------|---------|
| 1   | Ft. Lauderdale, Florida |         | 4:30 PM |
| 2   | Nassau, Bahamas         | 9:00 AM | 9:00 PM |
| 3   | Grand Bahama Island     | 8:00 AM | 6:00 PM |
| 4   | Perfect Day at CocoCay, | 7:00 AM | 5:00 PM |
|     | Bahamas                 |         |         |
| 5   | Ft. Lauderdale, Florida | 7:00 AM |         |

Ports of call, port order and times may vary.

# DEPARTURE FROM Ft. Lauderdale, Florida

Route 1 (4-night itinerary featured above)

### 2022

**NOV** 7, 14, 21, 28 **DEC** 5, 12, 19, 26

Route 2 (3 nights)

### 2022

**NOV** 11, 18, 25 **DEC** 2,9, 16, 23<sup>^</sup>, 30<sup>^</sup> 
^Holiday sailing.





# 3 & 4-NIGHT BAHAMAS & PERFECT DAY

Independence of the Seas



| DAY | PORTS OF CALL             | ARRIVE  | DEPART  |
|-----|---------------------------|---------|---------|
| 1   | Orlando (Port Canaveral), |         | 4:00 PM |
|     | Florida                   |         |         |
| 2   | Nassau, Bahamas           | 9:00 AM | 9:00 PM |
| 3   | Perfect Day at CocoCay,   | 7:00 AM | 5:00 PM |
|     | Bahamas                   |         |         |
| 4   | Cruising                  |         |         |
| 5   | Orlando (Port Canaveral), | 7:00 AM |         |
|     | Florida                   |         |         |

Ports of call, port order and times may vary.

# Orlando (Port Canaveral), Florida

Route 1 (4-night itinerary featured above)

# 2021

**NOV** 1, 8, 15, 22, 29 **DEC** 6, 13, 20, 27

### 2022

JAN 3, 10, 24, 31 FEB 7, 14, 21, 28 MAR 7,