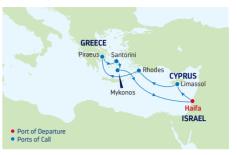

### 12-NIGHT HOLY LAND

**DAY PORTS OF CALL** 

Odyssey of the Seas

ARRIVE DEPART

8:00 AM 6:00 PM

7:00 AM

| 1  | Rome (Civitavecchia),    |          | 5:00 PM  |
|----|--------------------------|----------|----------|
|    | Italy                    |          |          |
| 2  | Cruising                 |          |          |
| 3  | Athens (Piraeus), Greece | 12:30 PM |          |
|    | (Overnight)              |          |          |
| 4  | Athens (Piraeus), Greece |          | 7:00 PM  |
| 5  | Cruising                 |          |          |
| 6  | Haifa, Israel            | 7:00 AM  | 10:00 PM |
| 7  | Jerusalem (Ashdod),      | 8:00 AM  | 11:59 PM |
|    | Israel                   |          |          |
| 8  | Cruising                 |          |          |
| 9  | Rhodes, Greece           | 8:00 AM  | 6:00 PM  |
| 10 | Ephesus (Kusadasi),      | 6:00 AM  | 3:00 PM  |
|    | Turkey                   |          |          |

Ports of call, port order and times may vary.