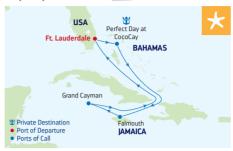

AUG 8, 22\* SEP 5\*, 19\* OCT 3\*, 17\*, 31\* \*Sailing visits St. Johns Antigua, instead of St. Maarten.



#### 6-NIGHT WESTERN CARIBBEAN

Allure of the Seas



| DAY | PORTS OF CALL           | ARRIVE DEPART   |
|-----|-------------------------|-----------------|
| 1   | Ft. Lauderdale, Florida | 4:30 PM         |
| 2   | Cruising                |                 |
| 3   | Cozumel, Mexico         | 7:00 AM 6:00 PM |
| 4   | Roatan, Honduras        | 8:00 AM 5:00 PM |
| 5   | Costa Maya, Mexico      | 7:00 AM 5:00 PM |
| 6   | Cruising                |                 |
| 7   | Ft. Lauderdale, Florida | 7:00 AM         |
| D . | or Carlland and and de- |                 |

Ports of call, port order and times may vary.

# 6-NIGHT WESTERN CARIBBEAN & PERFECT DAY

Odyssey of the Seas NEW



| DAY | PORTS OF CALL           | ARRIVE  | DEPART  |
|-----|-------------------------|---------|---------|
| 1   | Ft. Lauderdale, Florida |         | 5:00 PM |
| 2   | Perfect Day at CocoCay, | 7:00 AM | 5:00 PM |
|     | Bahamas                 |         |         |
| 3   | Cruising                |         |         |
| 4   | Falmouth, Jamaica       | 8:00 AM | 6:30 PM |
| 5   | George Town,            | 7:00 AM | 5:00 PM |
|     | Grand Cayman            |         |         |
| 6   | Cruising                |         |         |
| 7   | Ft. Lauderdale. Florida | 7:00 AM |         |

Ports of call, port order and times may vary.

# 6-NIGHT WESTERN CARIBBEAN & PERFECT DAY

Explorer of the Seas



| DAY | PORTS OF CALL           | ARRIVE | DEPART |
|-----|-------------------------|----