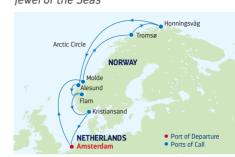

# 12-NIGHT ARCTIC CIRCLE

Jewel of the Seas

| PORTS OF CALL                   | ARRIVE                                                     | DEPART                                                                                                                                                                                                                          |
|---------------------------------|------------------------------------------------------------|---------------------------------------------------------------------------------------------------------------------------------------------------------------------------------------------------------------------------------|
| Amsterdam, Netherlands          |                                                            | 5:00 PM                                                                                                                                                                                                                         |
| ·                               |                                                            | 0.00                                                                                                                                                                                                                            |
| · ·                             | 8:00 AM                                                    | 6:00 PM                                                                                                                                                                                                                         |
|                                 |                                                            |                                                                                                                                                                                                                                 |
|                                 | 10:00 AM                                                   | 7:00 PM                                                                                                                                                                                                                         |
|                                 | 7:00 AM                                                    | 4:00 PM                                                                                                                                                                                                                         |
|                                 |                                                            |                                                                                                                                                                                                                                 |
| · ·                             | 10:00 AM                                                   | 6:00 PM                                                                                                                                                                                                                         |
| •                               | 8:00 AM                                                    | 5:00 PM                                                                                                                                                                                                                         |
| Cruising                        |                                                            |                                                                                                                                                                                                                                 |
| Kristiansand, Norway            | 8:00 AM                                                    | 7:00 PM                                                                                                                                                                                                                         |
| Cruising                        |                                                            |                                                                                                                                                                                                                                 |
| Amsterdam, Netherlands          | 7:00 AM                                                    |                                                                                                                                                                                                                                 |
| ts of call, port order and time | s may vary                                                 | <i>'</i> .                                                                                                                                                                                                                      |
|                                 | Kristiansand, Norway<br>Cruising<br>Amsterdam, Netherlands | Amsterdam, Netherlands Cruising Molde, Norway 8:00 AM Arctic Circle (Cruising) Tromsø, Norway 10:00 AM Honningsvåg, Norway 7:00 AM Cruising Alesund, Norway 10:00 AM Flam, Norway 8:00 AM Cruising Kristiansand, Norway 8:00 AM |