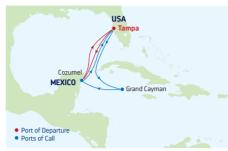

OM

Galveston, Texas

OCT 5, 14, 19, 28

Route 2 (4 nights)

MAY 9, 23 JUN 6, 20 JUL 4, 18 AUG 1, 15, 29 SEP 12, 26 OCT 10, 24

Route 1 (5-night itinerary featured above)

JUN 1, 10, 15, 24, 29 JUL 8, 13, 22, 27

AUG 5, 10, 19, 24 SEP 2, 7, 16, 21, 30

#### DEPARTURE FROM Galveston, Texas

Independence of the Seas

#### 2021

AUG 15, 22, 29 SEP 5, 12, 19, 27\* OCT 1\* NOV 28 DEC 12

Liberty of the Seas

#### 2022

JAN 9, 23 FEB 6 MAR 6, 20 APR 3 JUN 5, 19 JUL 17 AUG 14 SEP 11 **OCT** 9

\*Similar Shorter Sailing

#### DEPARTURE FROM Galveston, Texas

#### 2022

IAN 2.16.30 FEB 13.20.27 MAR 13, 27 APR 10, 17, 24 MAY 1, 8, 15, 22, 29 JUN 12, 26 JUL 3, 10, 24, 31 AUG 7, 21, 28 **SEP** 4, 18, 25 **OCT** 2, 16, 23 ^Holiday sailing.





#### 4 & 5-NIGHT WESTERN CARIBBEAN

Rhapsody of the Seas



| DAY | PORTS OF CALL   | ARRIVE DEPAR    |
|-----|-----------------|-----------------|
| 1   | Tampa, Florida  | 4:00 P          |
| 2   | Cruising        |                 |
| 3   | George Town,    | 7:00 AM 3:30 P  |
|     | Grand Cayman    |                 |
| 4   | Cozumel, Mexico | 10:00 AM 7:30 P |
| 5   | Cruising        |                 |
| 6   | Tampa, Florida  | 7:00 AM         |

Ports of call, port order and times may vary.

#### 4 & 5-NIGHT WESTERN CARIBBEAN

Brilliance of the Seas



| PORTS OF CALL   | ARRIVE DEPART                                                              |
|-----------------|----------------------------------------------------------------------------|
| Tampa, Florida  | 4:00 PM                                                                    |
|