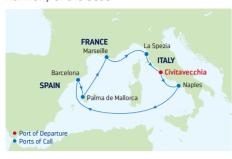

## 7-NIGHT WESTERN MEDITERRANEAN FROM ROME

Harmony of the Seas

| DAY | PORTS OF CALL         | ARRIVE  | DEPART  |
|-----|-----------------------|---------|---------|
| 1   | Rome (Civitavecchia), |         | 8:00 PM |
|     | Italy                 |         |         |
| 2   | Naples/Capri, Italy   | 7:00 AM | 7:00 PM |
| 3   | Cruising              |         |         |
| 4   | Barcelona, Spain      | 5:00 AM | 6:00 PM |
| 5   | Palma de Mallorca,    | 8:00 AM | 4:00 PM |
|     | Spain                 |         |         |
| 6   | Provence (Marseille), | 9:00 AM | 6:00 PM |
|     | France                |         |         |
| 7   | Florence/Pisa         | 8:30 AM | 8:30 PM |
|     | (La Spezia), Italy    |         |         |
| 8   | Rome (Civitavecchia), | 7:00 AM |         |
|     | Italy                 |         |         |

Ports of call, port order and times may vary.

# 7-NIGHT WESTERN MEDITERRANEAN FROM ROME

Allure of the Seas

| DA | Y PORTS OF CALL                                      | ARRIVE  | DEPART  |
|----|------------------------------------------------------|---------|---------|
| 1  | Rome (Civitavecchia),<br>Italy                       |         | 8:00 PM |
| 2  | Naples/Capri, Italy                                  | 7:00 AM | 7:00 PM |
| 3  | Cruising                                             |         |         |
| 4  | Barcelona, Spain                                     | 5:00 AM | 6:00 PM |
| 5  | Palma de Mallorca,<br>Spain                          | 8:00 AM | 4:00 PM |
| 6  | Provence (Marseille),<br>France                      | 9:00 AM | 6:00 PM |
| 7  | Florence/Pisa                                        | 8:30 AM | 8:30 PM |
| 8  | (La Spezia), Italy<br>Rome (Civitavecchia),<br>Italy | 7:00 AM |         |