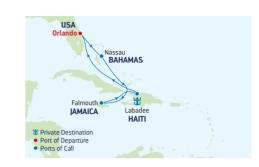

rt order and times may vary.

# 5-NIGHT EASTERN CARIBBEAN

Mariner of the Seas



| DAY | PORTS OF CALL             | ARRIVE  | DEPART  |
|-----|---------------------------|---------|---------|
| 1   | Orlando (Port Canaveral), |         | 4:00 PM |
|     | Florida                   |         |         |
| 2   | Cruising                  |         |         |
| 3   | Labadee, Haiti            | 8:00 AM | 5:00 PM |
| 4   | Cruising                  |         |         |
| 5   | Nassau, Bahamas           | 7:00 AM | 3:30 PM |
| 6   | Orlando (Port Canaveral), | 7:00 AM |         |
|     | Florida                   |         |         |
|     |                           |         |         |

Ports of call, port order and times may vary.

# **6-NIGHT WESTERN CARIBBEAN**

Mariner of the Seas



| DAY                | PORTS OF CALL             | ARRIVE   | DEPART  |  |
|--------------------|---------------------------|----------|---------|--|
| 1                  | Orlando (Port Canaveral), |          | 4:00 PM |  |
|                    | Florida                   |          |         |  |
| 2                  | Nassau, Bahamas           | 8:00 AM  | 5:00 PM |  |
| 3                  | Cruising                  |          |         |  |
| 4                  | Falmouth, Jamaica         | 7:00 AM  | 4:00 PM |  |
| 5                  | Labadee, Haiti            | 10:00 AM | 5:00 PM |  |
| 6                  | Cruising                  |          |         |  |
| 7                  | Orlando (Port Canaveral), | 7:00 AM  |         |  |
|                    | Florida