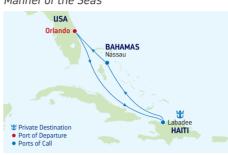

DAY | PURIS OF CALL              | ARRIVE  | DEPART  |
|-----|----------------------------|---------|---------|
| 1   | Orlando (Port Canaveral),  |         | 4:00 PM |
|     | Florida                    |         |         |
| 2   | Cruising                   |         |         |
| 3   | Labadee, Haiti             | 8:00 AM | 5:00 PM |
| 4   | Cruising                   |         |         |
| 5   | Perfect Day at CocoCay,    | 7:00 AM | 5:00 PM |
|     | Bahamas                    |         |         |
| 6   | Orlando (Port Canaveral),, | 7:00 AM |         |
|     | Florida                    |         |         |
|     |                            |         |         |

Ports of call, port order and times may vary.

# 5-NIGHT EASTERN CARIBBEAN

Mariner of the Seas

DAY PORTS OF CALL



| 1 | Orlando (Port Canaveral), |         | 4:00 PM |
|---|---------------------------|---------|---------|
|   | Florida                   |         |         |
| 2 | Cruising                  |         |         |
| 3 | Labadee, Haiti            | 8:00 AM | 5:00 PM |
| 4 | Cruising                  |         |         |
| 5 | Nassau, Bahamas           | 7:00 AM | 3:30 PM |
| 6 | Orlando (Port Canaveral), | 7:00 AM |         |
|   | Florida                   |         |         |
|   |                           |         |         |

ARRIVE DEPART

Ports of call, port order and times may vary.

# 8-NIGHT BERMUDA & PERFECT DAY

Mariner of the Seas



| DAY | PORTS OF CALL             | ARRIVE   | DEPART   |
|-----|---------------------------|----------|----------|
| 1   | Orlando (Port C