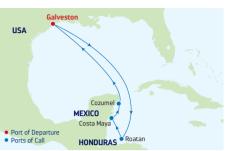

AM  |         |
|     |                   |          |         |

Ports of call, port order and times may vary.

# 7-NIGHT WESTERN CARIBBEAN

Allure of the Seas



| DAY | PORTS OF CALL     | ARRIVE   | DEPART  |
|-----|-------------------|----------|---------|
| 1   | Galveston, Texas  |          | 4:00 PM |
| 2   | Cruising          |          |         |
| 3   | Cozumel, Mexico   | 10:00 AM | 4:30 PM |
| 4   | George Town,      | 10:30 AM | 6:00 PM |
|     | Grand Cayman      |          |         |
| 5   | Falmouth, Jamaica | 8:00 AM  | 5:00 PM |
| 6-7 | Cruising          |          |         |
| 8   | Galveston, Texas  | 7:00 AM  |         |
| _   | ć II . I          | 1        |         |

Ports of call, port order and times may vary.

# 7-NIGHT WESTERN CARIBBEAN

Allure of the Seas



| DAY | PORTS OF CALL      | ARRIVE  | DEPART  |
|-----|--------------------|---------|---------|
| 1   | Galveston, Texas   |         | 4:00 PM |
| 2-3 | Cruising           |         |         |
| 4   | Roatan, Honduras   | 8:00 AM | 5:00 PM |
| 5   | Costa Maya, Mexico | 8:00 AM | 5:00 PM |
| 6   | Cozumel, Mexico    | 7:00 AM | 4:30 PM |
| 7   | Cruising           |         |         |
| 8   | Galveston, Texas   | 7:00 AM |         |
| _   | 6 11 1 1 1         |         |         |

Ports of call, port order and times may vary.

# DEPARTURE FROM Galveston, Texas Route 1 (4-night)

### 2022

JAN 3, 17, 31 FEB 14, 28 MAR 14, 28 APR 11, 25 NOV 10, 24 DEC 8, 22^

# 2023

JAN 5, 9, 14, 19, 23, 28 FEB 2, 6, 11, 16, 20, 25 MAR 2, 6, 11, 16, 20, 25, 30 APR 3, 8, 13, 17, 22, 27

# Route 2 (5 n