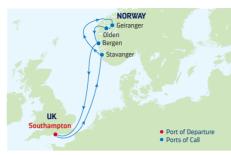

### 7-NIGHT NORWEGIAN FJORDS

Anthem of the Seas

| DAY | PORTS OF CALL         | ARRIVE   | DEPART  |
|-----|-----------------------|----------|---------|
| 1   | London (Southampton), |          | 5:00 PM |
|     | England               |          |         |
| 2   | Cruising              |          |         |
| 3   | Stavanger, Norway     | 7:00 AM  | 3:00 PM |
| 4   | Geiranger, Norway     | 10:00 AM | 7:00 PM |
| 5   | Olden, Norway         | 7:00 AM  | 5:00 PM |
| 6   | Bergen, Norway        | 7:00 AM  | 2:30 PM |
| 7   | Cruising              |          |         |
| 8   | London (Southampton), | 7:00 AM  |         |
|     | England               |          |         |

Ports of call, port order and times may vary.

### 7-NIGHT NORWEGIAN FJORDS

Anthem of the Seas

| DAY                                           | PORTS OF CALL         | ARRIVE   | DEPART  |
|-----------------------------------------------|-----------------------|----------|---------|
| 1                                             | London (Southampton), |          | 5:00 PM |
|                                               | England               |          |         |
| 2                                             | Cruising              |          |         |
| 3                                             | Stavanger, Norway     | 7:00 AM  | 3:00 PM |
| 4                                             | Geiranger, Norway     | 10:00 AM | 7:00 PM |
| 5                                             | Olden, Norway         | 7:00 AM  | 5:00 PM |
| 6                                             | Bergen, Norway        | 7:00 AM  | 2:30 PM |
| 7                                             | Cruising              |          |         |
| 8                                             | London (Southampton), | 7:00 AM  |         |
|                                               | England               |          |         |
| Ports of call, port order and times may vary. |                       |          |         |