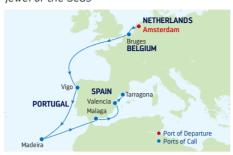

# 7-NIGHT WESTERN MEDITERRANEAN FROM ROME

Wonder of the Seas

| DA | PORTS OF CALL         | ARRIVE  | DEPART  |
|----|-----------------------|---------|---------|
| 1  | Rome (Civitavecchia), |         | 8:00 PM |
|    | Italy                 |         |         |
| 2  | Naples/Capri, Italy   | 7:00 AM | 7:00 PM |
| 3  | Cruising              |         |         |
| 4  | Barcelona, Spain      | 5:00 AM | 6:00 PM |
| 5  | Palma de Mallorca,    | 8:00 AM | 4:00 PM |
|    | Spain                 |         |         |
| 6  | Provence (Marseille), | 9:00 AM | 6:00 PM |
|    | France                |         |         |
| 7  | Florence/Pisa         | 8:30 AM | 8:30 PM |
|    | (La Spezia), Italy    |         |         |
| 8  | Rome (Civitavecchia), | 7:00 AM |         |
|    | Italy                 |         |         |

# 7-NIGHT WESTERN MEDITERRANEAN FROM BARCELONA

Wonder of the Seas

| DAY | PORTS OF CALL                       | ARRIVE  | DEPART  |
|-----|-------------------------------------|---------|---------|
| 1   | Barcelona, Spain                    |         | 6:00 PM |
| 2   | Palma de Mallorca, Spain            | 8:00 AM | 4:00 PM |
| 3   | Provence (Marseille),<br>France     | 9:00 AM | 6:00 PM |
| 4   | Florence/Pisa<br>(La Spezia), Italy | 8:30 AM | 8:30 PM |
| 5   | Rome (Civitavecchia),<br>Italy      | 7:00 AM | 8:00 PM |
| 6   | Naples/Capri, Italy                 | 7:00 AM | 7:00 PM |
| 7   | Cruising                            |         |         |
| 8   | Barcelona, Spain                    | 7:00 AM |         |