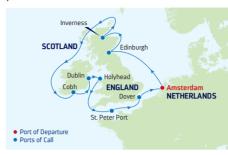

### 12-NIGHT BRITISH ISLES

Jewel of the Seas

| DAY | PORTS OF CALL               | ARRIVE  | DEPART   |
|-----|-----------------------------|---------|----------|
| 1   | Amsterdam, Netherlands      |         | 5:00 PM  |
| 2   | Cruising                    |         |          |
| 3   | Edinburgh (S. Queensferry), | 7:00 AM | 6:00 PM  |
|     | Scotland                    |         |          |
| 4   | Inverness/Loch Ness,        | 8:00 AM | 6:00 PM  |
|     | Scotland                    |         |          |
| 5   | Cruising                    |         |          |
| 6   | Cork (Cobh), Ireland        | 8:00 AM | 6:00 PM  |
| 7   | Dublin, Ireland             | 2:00 PM |          |
|     | (Overnight)                 |         |          |
| 8   | Dublin, Ireland             |         | 11:55 PM |
| 9   | Holyhead, Wales             | 7:00 AM | 6:00 PM  |
| 10  | Cruising                    |         |          |
| 11  | St. Peter Port,             | 7:00 AM | 5:00 PM  |
|     | Channel Islands             |         |          |
| 12  | Dover, England              | 7:00 AM | 4:00 PM  |
| 13  | Amsterdam, Netherlands      | 7:00 AM |          |

13 Amsterdam, Netherlands 7:00 AM

Ports of call, port order and times may vary.