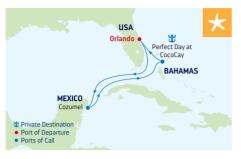

21, 28 NOV 4, 11, 18, 25 DEC 2, 9, 16, 23^, 30^

# 3 & 4-NIGHT BAHAMAS & PERFECT DAY

Mariner of the Seas



| DAY | PORTS OF CALL             | ARRIVE  | DEPART  |
|-----|---------------------------|---------|---------|
| 1   | Orlando (Port Canaveral), |         | 4:00 PM |
|     | Florida                   |         |         |
| 2   | Perfect Day at CocoCay,   | 7:00 AM | 5:00 PM |
|     | Bahamas                   |         |         |
| 3   | Nassau, Bahamas           | 8:00 AM | 9:00 PM |
| 4   | Cruising                  |         |         |
| 5   | Orlando (Port Canaveral), | 7:00 AM |         |
|     | Florida                   |         |         |

Ports of call, port order and times may vary.

# 5-NIGHT WESTERN CARIBBEAN & PERFECT DAY

Mariner of the Seas

DAY PORTS OF CALL



ARRIVE DEPART

| 1 | Orlando (Port Canaveral), |         | 4:00 PM |
|---|---------------------------|---------|---------|
|   | Florida                   |         |         |
| 2 | Cruising                  |         |         |
| 3 | Cozumel, Mexico           | 8:00 AM | 6:00 PM |
| 4 | Cruising                  |         |         |
| 5 | Perfect Day at CocoCay,   | 7:00 AM | 5:00 PM |
|   | Bahamas                   |         |         |
| 6 | Orlando (Port Canaveral), | 7:00 AM |         |
|   | Florida                   |         |         |
|   |                           |         |         |

Ports of call, port order and times may vary.

# 5-NIGHT EASTERN CARIBBEAN & PERFECT DAY

Mariner of the Seas

DAY DODTS OF CALL



| DAY | PURIS OF CALL              | ARRIVE  | DEPART  |