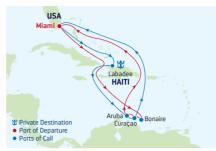

s    | 7:00 AM |          |

Ports of call, port order and times may vary.

# 7-NIGHT SOUTHERN CARIBBEAN

Explorer of the Seas



| DAY | PORTS OF CALL            | ARRIVE  | DEPAR    |
|-----|--------------------------|---------|----------|
| 1   | San Juan, Puerto Rico    |         | 8:30 PI  |
| 2   | Philipsburg, St. Maarten | 8:00 AM | 6:00 PI  |
| 3   | Cruising                 |         |          |
| 4   | Oranjestad, Aruba        | 8:00 AM | 11:00 PN |
| 5   | Willemstad, Curaçao      | 8:00 AM | 9:00 PI  |
| 6   | Kralendijk, Bonaire      | 8:00 AM | 5:00 PI  |
| 7   | Cruising                 |         |          |
| 8   | San Juan, Puerto Rico    | 7:00 AM |          |

Ports of call, port order and times may vary.

# 8-NIGHT SOUTHERN CARIBBEAN

Liberty & Explorer of the Seas



| DAY | PORTS OF CALL       | ARRIVE | DEPART  |
|-----|---------------------|--------|---------|
| 1   | Miami, Florida      |        | 4:00PM  |
| 2   | Cruising            |        |         |
| 3   | Labadee, Haiti      | 8:00AM | 6:00PM  |
| 4   | Oranjestad, Aruba   | 9:00AM | 10:00PM |
| 5   | Willemstad, Curacao |        |         |
| 6   | Cruising            |        |         |
| 7   | Miami, Florida      | 7:00AM |         |
|     |                     |        |         |

Ports of call, port order and times may vary.

# 9-NIGHT SOUTHERN CARIBBEAN

Radiance of the Seas



| DAY | PORTS OF CALL            | ARRIVE DEPART    |
|-----|--------------------------|------------------|
| 1   | Miami, Florida           | 5:00 PM          |
| 2   | Cruising                 |