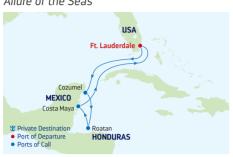

UN 19 JUL 3, 17 AUG 14 SEP 4, 25 OCT 16 NOV 27 **DEC** 18\*

\*Similar sailing. 'Holiday sailing.

#### DEPARTURE FROM Orlando (Port Canaveral), Florida

#### 2021

Florida

**NOV** 14\*, 21\* **DEC** 5, 19<sup>^</sup>

#### 2022

IAN 2.16\*.30 FEB 13\*.27\* MAR 13\*, 27 APR 10\*, 24 MAY 8, 15, 29 JUN 5, 12, 26 JUL 10, 24, 31 AUG 7, 21, 28 SEP 11, 18 OCT 2, 9, 23, 30 **NOV** 6, 13, 20 **DEC** 4, 11, 24<sup>^</sup>, 31<sup>^</sup>

\*Similar sailing. 'Holiday sailing.

#### DEPARTURE FROM Orlando (Port Canaveral), Florida

#### 2021

AUG 15, 29 SEP 12, 26 OCT 10, 24

#### DEPARTURE FROM Orlando (Port Canaveral), Florida

#### 2021

AUG 8, 22\* SEP 5\*, 19\* OCT 3\*, 17\*, 31\* \*Sailing visits St. Johns Antigua, instead of St. Maarten.



#### 6-NIGHT WESTERN CARIBBEAN

Allure of the Seas



| DAY | PORTS OF CALL           | ARRIVE DEPART   |
|-----|-------------------------|-----------------|
| 1   | Ft. Lauderdale, Florida | 4:30 PM         |
| 2   | Cruising                |                 |
| 3   | Cozumel, Mexico         | 7:00 AM 6:00 PM |
| 4   | Roatan, Honduras        | 8:00 AM 5:00 PM |
| 5   | Costa Maya, Mexico      | 7:00 AM 5:00 PM |
| 6   | Cruising                |                 |
| 7   | Ft. Lauderdale, Florida | 7:00 AM         |
| D . | or Carlland and and de- |                 |

Ports of call, port order and times may vary.

# 6-NIGHT WESTERN CARIBBEAN & PERFECT DAY

Odyssey of the Seas NEW



| DAY | PORTS OF CALL           | ARRIVE  | DEPART  |
|-----|-------------------------|---------|---------|
| 1   | Ft. Lauderdale, Florida |         | 5:00 PM