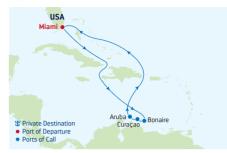

AM Roseau, Dominica 8:00 AM Castries, St. Lucia 8:00 AM |

Ports of call, port order and times may vary.

# 7-NIGHT SOUTHERN CARIBBEAN

Explorer of the Seas



| DAY | PORTS OF CALL            | ARRIVE DEPART    |
|-----|--------------------------|------------------|
| 1   | San Juan, Puerto Rico    | 8:30 PM          |
| 2   | Philipsburg, St. Maarten | 8:00 AM 6:00 PM  |
| 3   | Cruising                 |                  |
| 4   | Oranjestad, Aruba        | 8:00 AM 11:00 PM |
| 5   | Willemstad, Curaçao      | 8:00 AM 9:00 PM  |
| 6   | Kralendijk, Bonaire      | 8:00 AM 5:00 PM  |
| 7   | Cruising                 |                  |
| 8   | San Juan, Puerto Rico    | 7:00 AM          |

Ports of call, port order and times may vary.

# 8-NIGHT SOUTHERN CARIBBEAN

Explorer of the Seas



| DAY | PORTS OF CALL       | ARRIVE  | DEPART  |
|-----|---------------------|---------|---------|
| 1   | Miami, Florida      |         | 4:00 PM |
| 2-3 | Cruising            |         |         |
| 4   | Kralendijk, Bonaire | 8:00 AM | 6:00 PM |
| 5   | Willemstad, Curacao | 8:00 AM | 8:00 PM |
| 6   | Oranjestad, Aruba   | 8:00 AM | 8:00 PM |
| 7-8 | Cruising            |         |         |
| 9   | Miami, Florida      | 7:00 AM |         |

Ports of call, port order and times may vary.

# 8-NIGHT SOUTHERN CARIBBEAN

Odyssey of the Seas NEW



| DAY | PORTS OF CALL           | ARRIVE   | DEPART   |
|-----|-------------------------|----------|----------|
| 1   | Ft. Lauderdale, Florida |          | 5:00 PM  |
| 2-3 | Cruising                |          |          |
| 4   | George Town