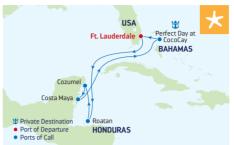

DAY

Harmony of the Seas



| DAY | PORTS OF CALL             | ARRIVE  | DEPART  |
|-----|---------------------------|---------|---------|
| 1   | Orlando (Port Canaveral), |         | 4:30 PM |
|     | Florida                   |         |         |
| 2-3 | Cruising                  |         |         |
| 4   | Philipsburg, St. Maarten  | 8:00 AM | 6:00 PM |
| 5   | Charlotte Amalie,         | 7:00 AM | 3:30 PM |
|     | St. Thomas                |         |         |
| 6   | Cruising                  |         |         |
| 7   | Perfect Day at CocoCay,   | 9:30 AM | 5:00 PM |
|     |                           |         |         |

8 Orlando (Port Canaveral), 6:00 AM Florida

Ports of call, port order and times may vary.

# 7-NIGHT WESTERN CARIBBEAN & PERFECT DAY

Wonder of the Seas



| DAY | PORTS OF CALL           | ARRIVE  | DEPART  |
|-----|-------------------------|---------|---------|
| 1   | Ft. Lauderdale, Florida |         | 5:00 PM |
| 2   | Cruising                |         |         |
| 3   | Roatan, Honduras        | 8:00 AM | 5:00 PM |
| 4   | Cozumel, Mexico         | 8:00 AM | 6:00 PM |
| 5   | Costa Maya, Mexico      | 7:00 AM | 3:00 PM |
| 6   | Cruising                |         |         |
| 7   | Perfect Day at CocoCay  | 9:00 AM | 5:00 PM |
| 8   | Ft. Lauderdale, Florida | 7:00 AM |         |

Ports of call, port order and times may vary.

# 7-NIGHT WESTERN CARIBBEAN & PERFECT DAY

Wonder of the Seas

DAY DODTE OF CALL



| DA | PORTS OF CALL             | ARRIVE  | DEPART  |
|----|---------------------------|---------|---------|
| 1  | Orlando (