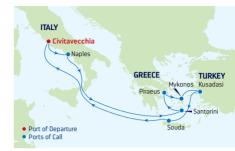

### 8-NIGHT GREEK ISLES

Odyssey of the Seas

|   | DAY PORTS OF CALL        | ARRIVE  | DEPART   |
|---|--------------------------|---------|----------|
| 1 | Rome (Civitavecchia),    |         | 5:00 PM  |
|   | Italy                    |         |          |
| 2 | 2 Cruising               |         |          |
| 3 | Santorini, Greece        | 1:00 PM | 11:00 PM |
| 1 | 4 Mykonos, Greece        | 7:00 AM | 7:00 PM  |
| Į | Ephesus (Kusadasi),      | 7:00 AM | 5:00 PM  |
|   | Turkey                   |         |          |
| 6 | Athens (Piraeus), Greece | 6:00 AM | 6:00 PM  |
| 7 | 7 Cruising               |         |          |
| 8 | Naples/Capri. Italy      | 7:00 AM | 6:00 PM  |

Ports of call, port order and times may vary.

7:00 AM

9 Rome (Civitavecchia),