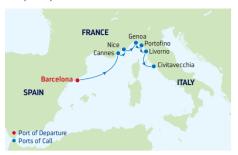

### 7-NIGHT WESTERN MEDITERRANEAN

Rhapsody of the Seas

| DAY | PORTS OF CALL            | ARRIVE  | DEPART  |
|-----|--------------------------|---------|---------|
| 1   | Barcelona, Spain         |         | 5:00 PM |
| 2   | Cruising                 |         |         |
| 3   | Cannes, France           | 7:00 AM | 8:00 PM |
| 4   | Nice (Villefranche),     | 7:00 AM | 8:00 PM |
|     | France                   |         |         |
| 5   | Genoa, Italy             | 7:00 AM | 7:00 PM |
| 6   | Portofino, Italy         | 7:00 AM | 8:00 PM |
| 7   | Florence/Pisa (Livorno), | 7:00 AM | 7:00 PM |
|     | Italy                    |         |         |
| 8   | Rome (Civitavecchia),    | 7:00 AM |         |
|     | Italy                    |         |         |

Ports of call, port order and times may vary

8-NIGHT MEDITERRANEAN HIGHLIGHTS

Vision of the Seas

| DAY | PORTS OF CALL      | ARRIVE   | DEPART  |
|-----|--------------------|----------|---------|
| 1   | Barcelona, Spain   |          | 5:00 PM |
| 2   | Sete, France       | 8:00 AM  | 7:00 PM |
| 3   | Provence (Toulon), | 8:00 AM  | 7:00 PM |
|     | France             |          |         |
| 4   | Ajaccio (Corsica), | 7:00 AM  | 4:00 PM |
|     | France             |          |         |
| 5   | Palma de Mallorca, | 11:00 AM | 7:00 PM |
|     | Spain              |          |         |
| 6   | Ibiza, Spain       | 8:00 AM  | 7:00 PM |
| 7   | Cartagena, Spain   | 9:00 AM  | 7:00 PM |
| 8   | Valencia, Spain    | 8:00 AM  | 6:00 PM |
| 9   | Barcelona, Spain   | 7:00 AM  |         |
| _   |                    |          |         |