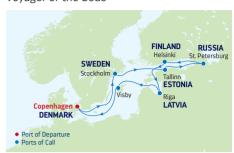

Ports of call, port order and times may vary.

10-NIGHT SCANDINAVIA & RUSSIA

Voyager of the Seas

| DAY | PORTS OF CALL          | ARRIVE   | DEPART  |
|-----|------------------------|----------|---------|
| 1   | Copenhagen, Denmark    |          | 4:30 PM |
| 2   | Cruising               |          |         |
| 3   | Stockholm, Sweden      | 9:00 AM  | 5:00 PM |
| 4   | Talinn, Estonia        | 9:00 AM  | 6:00 PM |
| 5   | St. Petersburg, Russia | 8:00 AM  |         |
|     | (Overnight)            |          |         |
| 6   | St. Petersburg, Russia |          | 6:00 PM |
| 7   | Helsinki, Finland      | 7:00 AM  | 4:00 PM |
| 8   | Riga, Latvia           | 10:00 AM | 5:00 PM |
| 9   | Visby, Sweden          | 8:00 AM  | 5:00 PM |
| 10  | Cruising               |          |         |
| 11  | Copenhagen, Denmark    | 7:00 AM  |         |

Ports of call, port order and times may vary.