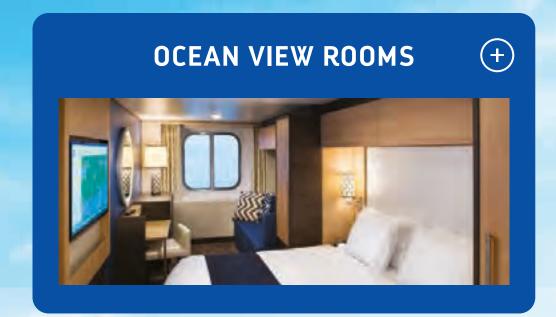

### **OCEAN VIEW ROOM**

Wake up to the sunrise and fall asleep to star-studded skies. Can you picture the waves lapping already?