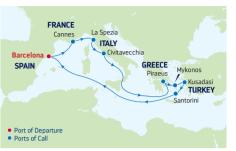

# ODYSSEY OF SEAS

Scope out Santorini's seaside cliffs from
300 feet above sea level in the North Star®. Or gaze at
crystal blue Mediterranean waters through panoramic
two-story windows in Two70® on your way to Ephesus,
Athens, Mykonos and more. Europe's first Quantum Ultra
Class ship sails from Rome—the new *Odyssey of the Seas*<sup>sm</sup>

### 7-NIGHT GREEK ISLES & ITALY

Odyssey of the Seas

| DAY | PORTS OF CALL         | ARRIVE   | DEPAR    |
|-----|-----------------------|----------|----------|
| 1   | Rome (Civitavecchia), |          | 5:00 PN  |
|     | Italy                 |          |          |
| 2   | Cruising              |          |          |
| 3   | Santorini, Greece     | 12:00 PM | 11:00 PN |
| 4   | Ephesus (Kusadasi),   | 9:00 AM  | 6:00 PN  |
|     | Turkey                |          |          |
| 5   | Mykonos, Greece       | 7:00 AM  | 10:00 PN |
| 6   | Cruising              |          |          |
| 7   | Naples/Capri, Italy   | 8:00 AM  | 6:00 PN  |
| 8   | Rome (Civitavecchia), | 7:00 AM  |          |
|     | Italy                 |          |          |

Ports of call, port order and times may vary.