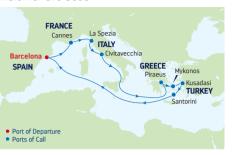

### 7-NIGHT GREEK ISLES & ITALY

Odyssey of the Seas

| DAY | PORTS OF CALL         | ARRIVE   | DEPAR    |
|-----|-----------------------|----------|----------|
| 1   | Rome (Civitavecchia), |          | 5:00 PN  |
|     | Italy                 |          |          |
| 2   | Cruising              |          |          |
| 3   | Santorini, Greece     | 12:00 PM | 11:00 PN |
| 4   | Ephesus (Kusadasi),   | 9:00 AM  | 6:00 PN  |
|     | Turkey                |          |          |
| 5   | Mykonos, Greece       | 7:00 AM  | 10:00 PN |
| 6   | Cruising              |          |          |
| 7   | Naples/Capri, Italy   | 8:00 AM  | 6:00 PN  |
| 8   | Rome (Civitavecchia), | 7:00 AM  |          |
|     | Italy                 |          |          |

Ports of call, port order and times may vary.