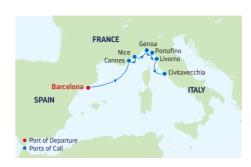

### 7-NIGHT WESTERN MEDITERRANEAN

Rhapsody of the Seas

| DAY | PORTS OF CALL            | ARRIVE  | DEPART  |
|-----|--------------------------|---------|---------|
| 1   | Barcelona, Spain         |         | 5:00 PM |
| 2   | Cruising                 |         |         |
| 3   | Cannes, France           | 7:00 AM | 8:00 PM |
| 4   | Nice (Villefranche),     | 7:00 AM | 8:00 PM |
|     | France                   |         |         |
| 5   | Genoa, Italy             | 7:00 AM | 7:00 PM |
| 6   | Portofino, Italy         | 7:00 AM | 8:00 PM |
| 7   | Florence/Pisa (Livorno), | 7:00 AM | 7:00 PM |
|     | Italy                    |         |         |
| 8   | Rome (Civitavecchia),    | 7:00 AM |         |
|     | Italy                    |         |         |

Ports of call, port order and times may vary

8-NIGHT MEDITERRANEAN HIGHLIGHTS

Vision of the Seas

| DAY | PORTS OF CALL      | ARRIVE   | DEPART  |
|-----|--------------------|----------|---------|
| 1   | Barcelona, Spain   |          | 5:00 PM |
| 2   | Sete, France       | 8:00 AM  | 7:00 PM |
| 3   | Provence (Toulon), | 8:00 AM  | 7:00 PM |
|     | France             |          |         |
| 4   | Ajaccio (Corsica), | 7:00 AM  | 4:00 PM |
|     | France             |          |         |
| 5   | Palma de Mallorca, | 11:00 AM | 7:00 PM |
|     | Spain              |          |         |
| 6   | Ibiza, Spain       | 8:00 AM  | 7:00 PM |
| 7   | Cartagena, Spain   | 9:00 AM  | 7:00 PM |
| 8   | Valencia, Spain    | 8:00 AM  | 6:00 PM |
| 9   | Barcelona, Spain   | 7:00 AM  |         |
| _   |                    |          |         |

Ports of call, port order and times may vary.

DEPARTURE FROM Rome (Civitavecchia), Italy