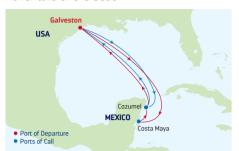

2, 29 JUN 10, 17, 24 JUL 1, 8, 15, 22, 29 AUG 5\*, 14, 21, 28 SEP 4, 11, 18, 25 OCT 2, 9, 16, 23 \*9-night Eastern Caribbean sailing.

iberty, New Jersey)

DEPARTURE FROM
New York area (Cape Liberty, New Jersey)

2021

OCT 30\* NOV 7, 14, 21, 28 DEC 5, 24<sup>^</sup>, 31<sup>^</sup>

### 2022

FEB 20, 27 MAR 6, 13, 20, 27 APR 3, 10, 17, 24\* OCT 29 NOV 6, 13, 20, 27 DEC 4, 11, 18<sup>^</sup>, 26<sup>^</sup>

### 2023

**FEB** 4, 12, 29, 26 **MAR** 5, 12, 19, 26 **APR** 2, 9, 16

\*Similar 8-night sailing.

^Holiday sailing.

# DEPARTURE FROM New York area (Cape Liberty, New Jersey)

# 2021

**DEC** 12\*

### 2022

**JAN** 9, 20, 31 **FEB** 11<sup>†</sup>

# 2023

JAN 2, 13, 24

\*Similar 12-night sailing.
†Special 9-night sailing.



# 4 & 5-NIGHT WESTERN CARIBBEAN

Adventure of the Seas



| DA | Y PORTS OF CALL  | ARRIVE DEPART   |
|----|------------------|-----------------|
| 1  | Galveston, Texas | 3:00 PM         |
| 2  | Cruising         |                 |
| 3  | Cozumel, Mexico  | 7:00 AM 5:00 PM |
| 4  | Cruising         |                 |
| 5  | Galveston, Texas | 7:00 AM         |

Ports of call, port order and times may vary.

# 4 & 5-NIGHT WESTERN CARIBBEAN

Grandeur of the Seas



| DAY | PORTS OF CALL      | ARRIVE   | DEPART  |
|-----|--------------------|----------|---------|
| 1   | Galveston, Texas   |          | 3:00 PM |
| 2   | Cruising           |          |         |
| 3   | Costa Maya, Mexico | 11:00 AM | 7:00 PM |
| 4   | Cozumel, Mexico    | 7:00 AM  | 5:00 PM |
| 5   | Cruising           |          |         |
| 6   | Galveston, Texas   | 7:00 A