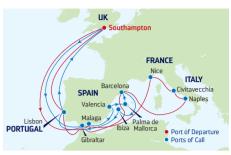

# 14-NIGHT MEDITERRANEAN BEACHES & CITIES

Anthem of the Seas

| DAY   | PORTS OF CALL         | ARRIVE   | DEPART  |
|-------|-----------------------|----------|---------|
| 1     | London (Southampton), |          | 5:00 PM |
|       | England               |          |         |
| 2-3   | Cruising              |          |         |
| 4     | Gibraltar, Spain      | 9:00 AM  | 3:00 PM |
| 5     | Malaga, Spain         | 7:00 AM  | 4:00 PM |
| 6     | Valencia, Spain       | 11:00 AM | 9:00 PM |
| 7     | Palma de Mallorca,    | 8:00 AM  | 6:00 PM |
|       | Spain                 |          |         |
| 8     | Barcelona, Spain      | 8:00 AM  | 8:00 PM |
| 9     | Ibiza, Spain          | 7:00 AM  | 7:00 PM |
| 10-11 | Cruising              |          |         |
| 12    | Lisbon, Portugal      | 10:00 AM |         |
|       | (Overnight)           |          |         |
| 13-14 | Lisbon, Portugal      |          | 6:00 PM |
|       | Cruising              |          |         |
| 15    | London (Southampton), | 7:00 AM  |         |
|       | Fngland               |          |         |

Ports of call, port order and times may vary

# 14-NIGHT MEDITERRANEAN BEACHES & CITIES

Anthem of the Seas

DAY PORTS OF CALL

ARRIVE DEPART

| 1     | London (Southampton), |          | 5:00 | P۱ |
|-------|-----------------------|----------|------|----|
|       | England               |          |      |    |
| 2-3   | Cruising              |          |      |    |
| 4     | Gibraltar, Spain      | 9:00 AM  | 3:00 | P١ |
| 5     | Malaga, Spain         | 7:00 AM  | 4:00 | P١ |
| 6     | Valencia, Spain       | 11:00 AM | 9:00 | P١ |
| 7     | Palma de Mallorca,    | 8:00 AM  | 6:00 | P١ |
|       | Spain                 |          |      |    |
| 8     | Barcelona, Spain      | 8:00 AM  | 8:00 | P١ |
| 9     | Ibiza, Spain          | 7:00 AM  | 7:00 | P١ |
| 10-11 | Cruising              |          |      |    |
| 12    | Lisbon, Portugal      | 10:00 AM |      |    |
|       | (Overnight)           |          |      |    |
| 13-14 | Lisbon, Portugal      |          | 6:00 | P١ |
|       | Cruising              |          |      |    |
|       |                       |          |      |    |

Ports of call, port order and times may vary.

15 **London (Southampton),** 7:00 AM

DEPARTURE FROM London (Southampton), England

2022

**MAY** 13

DEPARTURE FROM London (Southampton), England

2022

JUN 17 JUL 15 AUG 5\*\* SEP 4