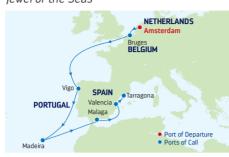

### 10-NIGHT SPAIN & PORTUGAL

Jewel of the Seas

| DAY | PORTS OF CALL          | ARRIVE   | DEPART  |
|-----|------------------------|----------|---------|
| 1   | Amsterdam, Netherlands |          | 5:00 PM |
| 2   | Bruges (Zeebrugge),    | 7:00 AM  | 4:00 PM |
|     | Belgium                |          |         |
| 3   | Cruising               |          |         |
| 4   | Vigo, Spain            | 11:00 AM | 7:00 PM |
| 5   | Cruising               |          |         |
| 6   | Madeira (Funchal),     | 8:00 AM  | 5:00 PM |
|     | Portugal               |          |         |
| 7   | Cruising               |          |         |
| 8   | Malaga, Spain          | 8:00 AM  | 5:00 PM |
| 9   | Cruising               |          |         |
| 10  | Valencia, Spain        | 8:00 AM  | 5:00 PM |
| 11  | Tarragona, Snain       | 7:00 AM  |         |