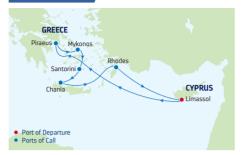

### NEW ITINERARY

| DA | PORTS OF CALL            | ARRIVE  | DEPART  |
|----|--------------------------|---------|---------|
| 1  | Limassol, Cyprus         |         | 8:00 PM |
| 2  | Cruising                 |         |         |
| 3  | Athens (Piraeus), Greece | 8:00 AM | 8:00 PM |
| 4  | Myknonos, Greece         | 7:00 AM | 8:00 PM |
| 5  | Santorini, Greece        | 7:00 AM | 8:00 PM |
| 6  | Chania (Souda),          | 7:00 AM | 6:00 PM |
|    | Crete, Greece            |         |         |
| 7  | Rhodes, Greece           | 7:00 AM | 3:00 PM |
| 8  | Limassol, Cyprus         | 7:00 AM |         |
|    |                          |         |         |

Ports of call, port order and times may vary.