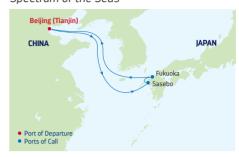

|          |

Ports of call, port order and times may vary.

#### 5-NIGHT NAGASAKI & FUKUOKA

Spectrum of the Seas



| D.437 | DODTS OF SALL            | 4.000//5 | DED. DT |
|-------|--------------------------|----------|---------|
| DAY   | PORTS OF CALL            | ARRIVE   | DEPART  |
| 1     | Beijing (Tianjin), China |          | 5:00 PM |
| 2     | Cruising                 |          |         |
| 3     | Nagasaki, Japan          | 10:00 AM | 7:00 PM |
| 4     | Fukuoka, Japan           | 7:00 AM  | 4:00 PM |
| 5     | Cruising                 |          |         |
| 6     | Beijing (Tianjin), China | 7:00 AM  |         |
|       |                          |          |         |

Ports of call, port order and times may vary.

#### 5-NIGHT SASEBO & FUKUOKA

Spectrum of the Seas



| DAY | PORTS OF CALL            | ARRIVE DEPART    |
|-----|--------------------------|------------------|
| 1   | Beijing (Tianjin), China | 5:00 PM          |
| 2   | Cruising                 |                  |
| 3   | Sasebo (Uragashira),     | 10:00 AM 7:00 PM |
|     | Japan                    |                  |
| 4   | Fukuoka, Japan           | 7:00 AM 4:00 PM  |
| 5   | Cruising                 |                  |
| 6   | Beijing (Tianjin), China | 7:00 AM          |
|     |                          |                  |

Ports of call, port order and times may vary.

#### 7-NIGHT BEST OF JAPAN

Spectrum of the Seas



| DAY | PORTS OF CALL            | ARRIVE   | DEPART  |
|-----|--------------------------|----------|---------|
| 1   | Beijing (Tianjin), China |          |