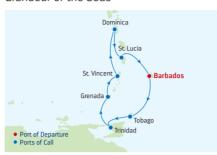

HT BAHAMAS & COZUMEL** WITH 2 DAYS AT PERFECT DAY AT COCOCAY



| DAY | PORTS OF CALL          | ARRIVE  | DEPART  |
|-----|------------------------|---------|---------|
| 1   | Nassau, Bahamas        |         | 9:00 PM |
| 2   | Grand Bahama Island    | 7:00 AM | 2:00 PM |
| 3   | Perfect Day at CocoCay | 8:00 AM |         |
|     | (Overnight)            |         |         |
| 4   | Perfect Day at CocoCay |         | 5:00 PM |
| 5   | Cruising               |         |         |
| 6   | Cozumel, Mexico        | 8:00 AM | 5:00 PM |
| 7   | Cruising               |         |         |
| 8   | Nassau, Bahamas        | 7:00 AM |         |
|     |                        |         |         |

Ports of call, port order and times may vary.

# 7-NIGHT SOUTHERN CARIBBEAN

Grandeur of the Seas



| PORTS OF CALL           | ARRIVE                                                                                                                                                               | DEPART                                                                                                                                                                                             |
|-------------------------|----------------------------------------------------------------------------------------------------------------------------------------------------------------------|----------------------------------------------------------------------------------------------------------------------------------------------------------------------------------------------------|
| Bridgetown,