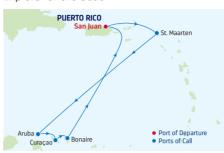

|                                                                                                                                                                                                    |
|                         | Bridgetown, Barbados<br>Scarborough, Tobago<br>Port of Spain, Trinidad<br>St. George's, Grenada<br>Kingstown, St. Vincent<br>Roseau, Dominica<br>Castries, St. Lucia | Bridgetown, Barbados Scarborough, Tobago 8:00 AM Port of Spain, Trinidad 8:00 AM St. George's, Grenada 8:00 AM Kingstown, St. Vincent 8:00 AM Roseau, Dominica 8:00 AM Castries, St. Lucia 8:00 AM |

Ports of call, port order and times may vary.

# 7-NIGHT SOUTHERN CARIBBEAN

Explorer of the Seas



| DAY | PORTS OF CALL            | ARRIVE DEPART    |
|-----|--------------------------|------------------|
| 1   | San Juan, Puerto Rico    | 8:30 PM          |
| 2   | Philipsburg, St. Maarten | 8:00 AM 6:00 PM  |
| 3   | Cruising                 |                  |
| 4   | Oranjestad, Aruba        | 8:00 AM 11:00 PM |
| 5   | Willemstad, Curaçao      | 8:00 AM 9:00 PM  |
| 6   | Kralendijk, Bonaire      | 8:00 AM 5:00 PM  |
| 7   | Cruising                 |                  |
| 8   | San Juan, Puerto Rico    | 7:00 AM          |

Ports of call, port order and times may vary.

# 8-NIGHT SOUTHERN CARIBBEAN

Explorer of the Seas



| DAY | PORTS OF CALL       | ARRIVE  | DEPART  |
|-----|---------------------|---------|---------|
| 1   | Miami, Florida      |         | 4:00 PM |
| 2-3