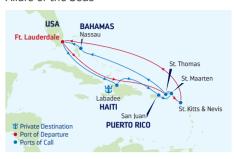

Haiti            | 7:00 AM 4:00 PM  |
| 4                                           | San Juan, Puerto Rico     | 2:00 PM 10:00 PM |
| 5                                           | Phillipsburg, St. Maarten | 9:00 AM 6:00 PM  |
| 6                                           | St. Johns, Antigua        | 7:00 AM 4:00 PM  |
| 7                                           | Cruising                  |                  |
| 8                                           | Cruising                  |                  |
| 9                                           | Miami, Florida            | 7:00 AM          |
| Ports of call port order and times may vary |                           |                  |

Ports of call, port order and times may vary.

# 8-NIGHT EASTERN CARIBBEAN

Allure of the Seas



| DAY | PORTS OF CALL             | ARRIVE   | DEPART  |
|-----|---------------------------|----------|---------|
| 1   | Ft. Lauderdale, Florida   |          | 4:30 PM |
| 2   | Cruising                  |          |         |
| 3   | Labadee, Haiti            | 7:00 AM  | 3:00 PM |
| 4   | San Juan, Puerto Rico     | 2:30 PM  | 9:00 PM |
| 5   | Phillipsburg, St. Maarten | 9:00 AM  | 6:00 PM |
| 6   | Charlotte Amalie,         | 7:00 AM  | 4:00 PM |
|     | St. Thomas                |          |         |
| 7   | Cruising                  |          |         |
| 8   | Nassau, Bahamas           | 10:00 AM | 7:00 PM |
| 9   | Ft. Lauderdale, Florida   | 7:00 AM  |         |

Ports of call, port order and times may vary.

# DEPARTURE FROM Miami, Florida

# 2022

JAN 23 MAR 6, 20 APR 17,