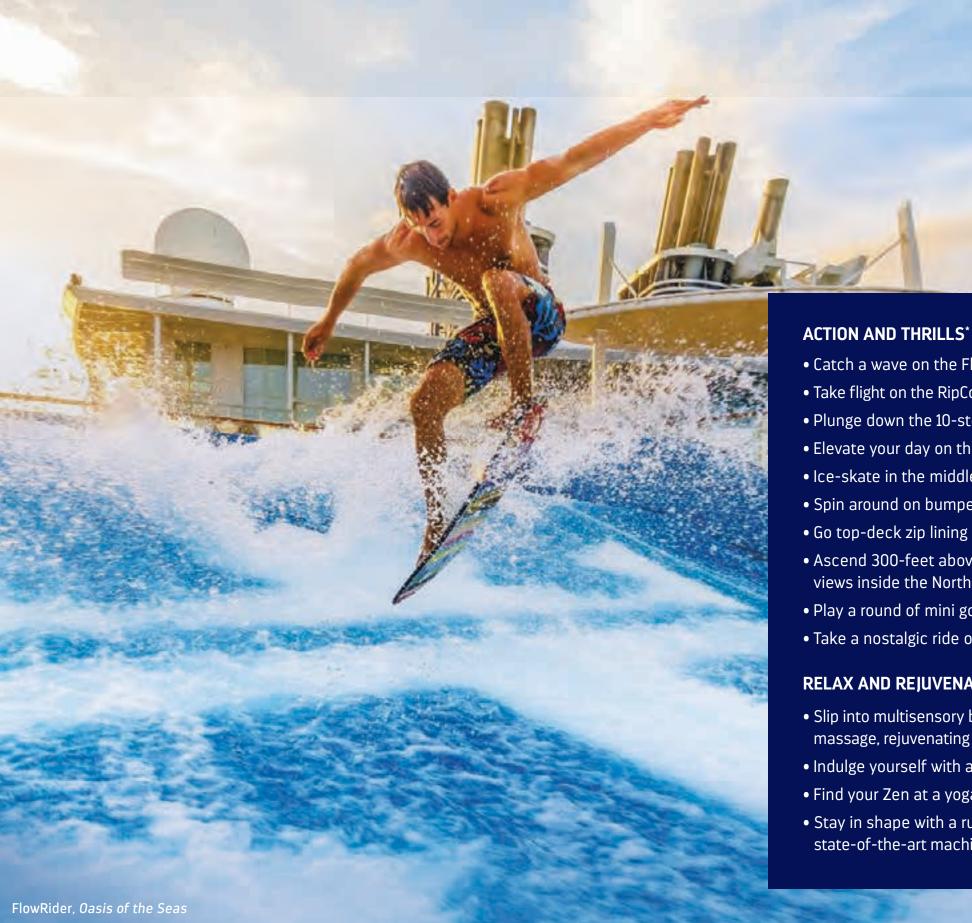

# **ENDLESS WAYS TO PLAY**

Wondering what you can do on your sea day? Plunge into splashy thrills on the best ships at sea. Like on our twin FlowRider surf simulators or trio of waterslides known as The Perfect Storm<sup>SM</sup>. lam to live music, cool cocktails and Caribbean vibes at The Lime and Coconut pool bar. Soak in whirlpools with prime ocean views. Set your mind to island time at our adults-only Solarium or soak up the sun or the shade on hammocks, swing seats, casitas and daybeds.

- Catch a wave on the FlowRider surf simulator
- Take flight on the RipCord® by iFLY® skydiving simulator
- Plunge down the 10-storey Ultimate Abyss dry slide
- Elevate your day on the Rock-Climbing Wall
- Ice-skate in the middle of the ocean
- Spin around on bumper cars at our indoor SeaPlex
- Go top-deck zip lining
- Ascend 300-feet above sea level with 360° degree views inside the North Star
- Play a round of mini golf
- Take a nostalgic ride on the first-ever carousel at sea