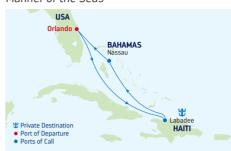

vary.

# 5-NIGHT EASTERN CARIBBEAN & PERFECT DAY

Mariner of the Seas

DAY PORTS OF CALL



| 1 | Orlando (Port Canaveral),  |         | 4:00 PN | 1 |
|---|----------------------------|---------|---------|---|
|   | Florida                    |         |         |   |
| 2 | Cruising                   |         |         |   |
| 3 | Labadee, Haiti             | 8:00 AM | 5:00 PN | 4 |
| 4 | Cruising                   |         |         |   |
| 5 | Perfect Day at CocoCay,    | 7:00 AM | 5:00 PN | 1 |
|   | Bahamas                    |         |         |   |
| 6 | Orlando (Port Canaveral),, | 7:00 AM |         |   |
|   | Florida                    |         |         |   |

Ports of call, port order and times may vary.

# 5-NIGHT EASTERN CARIBBEAN

Mariner of the Seas

DAY PORTS OF CALL



| 8:00 AM 5:00 PM |
|-----------------|
|                 |
| 7:00 AM 3:30 PM |
| ral), 7:00 AM   |
|                 |
|                 |

ARRIVE DEPART

Ports of call, port order and times may vary.

# 8-NIGHT BERMUDA & PERFECT DAY

Mariner of the Seas



| DAY | PORTS OF CALL             | ARRIVE   | DEPART   |
|-----|---------------------------|----------|----------|
| 1   | Orlando (Port Canaveral), |          | 4:00 PM  |
|     | Florida                   |          |          |
| 2   | Cruising                  |          |          |
| 3   | Kings Wharf, Bermuda      | 3:00 PM  |          |
|     | (Overnight)               |          |          |
| 4   | Kings Wharf, Bermuda      |          |          |
|     | (Overnight)               |          |          |
| 5   | Kings Wha