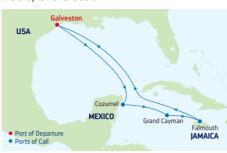

3    | Baltimore, Maryland      | 7:00 AM  |         |

Ports of call, port order and times may vary.

DEPARTURE FROM

Baltimore, Maryland

# 2022

MAY 5, 19\* JUN 2, 16, 30 JUL 14, 28 OCT 20

\*Similar 8- Night sailing

DEPARTURE FROM Baltimore, Maryland

# 2022

JAN 8 FEB 5 MAR 5 APR 2



# 4 & 5-NIGHT WESTERN CARIBBEAN

Adventure of the Seas



| DA | Y PORTS OF CALL  | ARRIVE DEPART   |
|----|------------------|-----------------|
| 1  | Galveston, Texas | 3:00 PM         |
| 2  | Cruising         |                 |
| 3  | Cozumel, Mexico  | 7:00 AM 5:00 PM |
| 4  | Cruising         |                 |
| 5  | Galveston, Texas | 7:00 AM         |
| _  | . 6 11 . 1 1.1   |                 |

Ports of call, port order and times may vary.

# 7-NIGHT WESTERN CARIBBEAN

Liberty of the Seas



| DAY | PORTS OF CALL     | ARRIVE DEPART    | Γ |
|-----|-------------------|------------------|---|
| 1   | Galveston, Texas  | 4:00 PM          | 1 |
| 2   | Cruising          |                  |   |
| 3   | Cozumel, Mexico   | 10:00 AM 4:30 PM | 1 |
| 4   | George Town,      | 10:30 AM 6:00 PM | 1 |
|     | Grand Cayman      |                  |   |
| 5   | Falmouth, Jamaica | 8:00 AM 5:00 PM  | 1 |
| 6-7 | Cruising          |                  |   |
| 8   | Galveston, Texas  | 7:00 AM          |   |
|     |                   |                  | _ |

Ports of call, port order and times may vary.

# 7-NIGHT WESTERN CARIBBEAN

Liberty of the Seas



| DAY | PORTS OF CALL      | ARRIVE  | DEPART  |
|-----|--------------------|---------|---------|
| 1   | Galveston, Texas   |         |