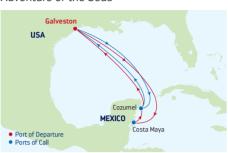

roix, U.S Virgin    | 8:00 AM  | 6:00 PM |
|       | Islands                  |          |         |
| 6     | Philipsburg, St. Maarten | 7:00 AM  | 5:00 PM |
| 7     | Castries, St. Lucia      | 9:00 AM  | 6:00 PM |
| 8     | Bridgetown, Barbados     | 7:00 AM  | 4:00 PM |
| 9     | Basseterre, St. Kitts &  | 10:00 AM | 7:00 PM |
|       | Nevis                    |          |         |
| 10-12 | Cruising                 |          |         |
| 13    | Baltimore, Maryland      | 7:00 AM  |         |

Ports of call, port order and times may vary.

DEPARTURE FROM

Baltimore, Maryland

# 2022

MAY 5, 19\* JUN 2, 16, 30 JUL 14, 28 OCT 20

\*Similar 8- Night sailing

DEPARTURE FROM Baltimore, Maryland

# 2022

JAN 8 FEB 5 MAR 5 APR 2



# 4 & 5-NIGHT WESTERN CARIBBEAN

Adventure of the Seas



| DA | Y PORTS OF CALL  | ARRIVE DEPART   |
|----|------------------|-----------------|
| 1  | Galveston, Texas | 3:00 PM         |
| 2  | Cruising         |                 |
| 3  | Cozumel, Mexico  | 7:00 AM 5:00 PM |
| 4  | Cruising         |                 |
| 5  | Galveston, Texas | 7:00 AM         |
| _  | . 6 11 . 1 1.1   |                 |

Ports of call, port order and times may vary.

# 7-NIGHT WESTERN CARIBBEAN

Liberty of the Seas



| DAY | PORTS OF CALL     | ARRIVE DEPART    | Γ |
|-----|-------------------|------------------|---|
| 1   | Galveston, Texas  | 4:00 PM          | 1 |
| 2   | Cruising          |                  |   |
| 3   | Cozumel, Mexico   | 10:00 AM 4:30 PM | 1 |
| 4   | George Town,      | 10:30 AM 6:00 PM | 1 |
|     | Grand Cayman      |