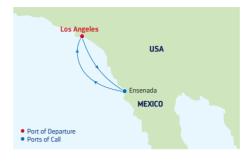

PM |
| 4   | Perfect Day at CocoCay, | 7:00 AM | 5:00 PM |
|     | Bahamas                 |         |         |
| 5   | Ft. Lauderdale, Florida | 7:00 AM |         |

Ports of call, port order and times may vary.

# DEPARTURE FROM Ft. Lauderdale, Florida

Route 1 (4-night itinerary featured above)

### 2022

**NOV** 7, 14, 21, 28 **DEC** 5, 12, 19, 26

Route 2 (3 nights)

### 2022

**NOV** 11, 18, 25 **DEC** 2,9, 16, 23^, 30^ ^Holiday sailing.





# NEW ADVENTURES FROM LOS ANGELES NOVEMBER 2021

Soak up Old World charm on Catalina Island, venture into Baja wine

country and unwind on Cabo's world-famous beaches. Whether you

choose to level up your weekend or spend a week exploring the

Mexican Riviera, you're in for a California bold rush.

#### 3-NIGHT ENSENADA

Navigator of the Seas



| DA | Y PORTS OF CALL         | ARRIVE DEPART   |
|----|-------------------------|-----------------|
| 1  | Los Angeles, California | 4:00 PM         |
| 2  | Cruising                |                 |
| 3  | Ensenada, Mexico        | 8:00 AM 6:00 PM |
| 4  | Los Angeles California  | 7:00 AM         |

Ports of call, port order and times may vary.

# 4-NIGHT CATALINA & ENSENADA

Navigator of the Seas



| DAY | PORTS OF CALL           | ARRIVE DEPART   |
|-----|-------------------------|-----------------|
| 1   | Los Angeles, California | 4:00 PM         |
| 2   | Cruising                |                 |
| 3   | Catalina Island,        | 8:00 AM 6:00 PM |
|     | California              |                 |
| 4   | Ensenada, Mexico        | 8:00 AM 6:00 PM |
| 5   | Los Angeles, Cal