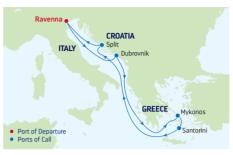

### 7-NIGHT GREEK ISLES & CROATIA

Rhapsody of the Seas

| DA | Y PORTS OF CALL         | ARRIVE DEPART   |
|----|-------------------------|-----------------|
| 1  | Venice (Ravenna), Italy | 5:00 PM         |
| 2  | Kotor, Montenegro       | 1:00 PM 8:00 PM |
| 3  | Cruising                |                 |
| 4  | Mykonos, Greece         | 7:00 AM 6:00 PM |
| 5  | Santorini, Greece       | 7:00 AM 6:00 PM |
| 6  | Cruising                |                 |
| 7  | Split, Croatia          | 7:00 AM 5:00 PM |
| 8  | Venice (Ravenna), Italy | 7:00 AM         |

Ports of call, port order and times may vary.