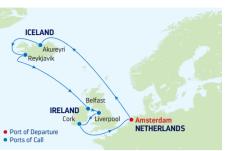

# 12-NIGHT ICELAND & IRELAND

Jewel of the Seas

| DAY | PORTS OF CALL          | ARRIVE   | DEPART  |
|-----|------------------------|----------|---------|
| 1   | Amsterdam, Netherlands |          | 5:00 PM |
| 2-3 | Cruising               |          |         |
| 4   | Akureyri, Iceland      | 10:00 AM |         |
|     | (Overnight)            |          |         |
| 5   | Akureyri, Iceland      |          | 2:00 PM |
| 6   | Reykjavik, Iceland     | 10:00 AM |         |
|     | (Overnight)            |          |         |
| 7   | Reykjavik, Iceland     |          | 2:00 PM |
| 8   | Cruising               |          |         |
| 9   | Belfast, Northern      | 10:00 AM | 7:00 PM |
|     | Ireland                |          |         |
| 10  | Liverpool, England     | 7:00 AM  | 5:00 PM |
| 11  | Cork (Cobh), Ireland   | 9:00 AM  | 5:00 PM |
| 12  | Cruising               |          |         |
| 13  | Amsterdam, Netherlands | 7:00 AM  |         |