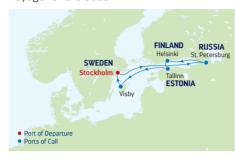

### 7-NIGHT SCANDINAVIA & RUSSIA

Voyager of the Seas

| DAY | PORTS OF CALL          | ARRIVE  | DEPART |
|-----|------------------------|---------|--------|
| 1   | Stockholm, Sweden      |         | 4:30PM |
| 2   | Cruising               |         |        |
| 3   | St. Petersburg, Russia | 8:00AM  |        |
|     | (Overnight)            |         |        |
| 4   | St. Petersburg, Russia |         | 6:00PM |
| 5   | Helsinki, Finland      | 8:00AM  | 5:00PM |
| 6   | Tallinn, Estonia       | 8:00AM  | 5:00PM |
| 7   | Visby, Sweden          | 8:00AM  | 5:00PM |
| 8   | Stockholm, Sweden      | 7:30 AM |        |

Ports of call, port order and times may vary.