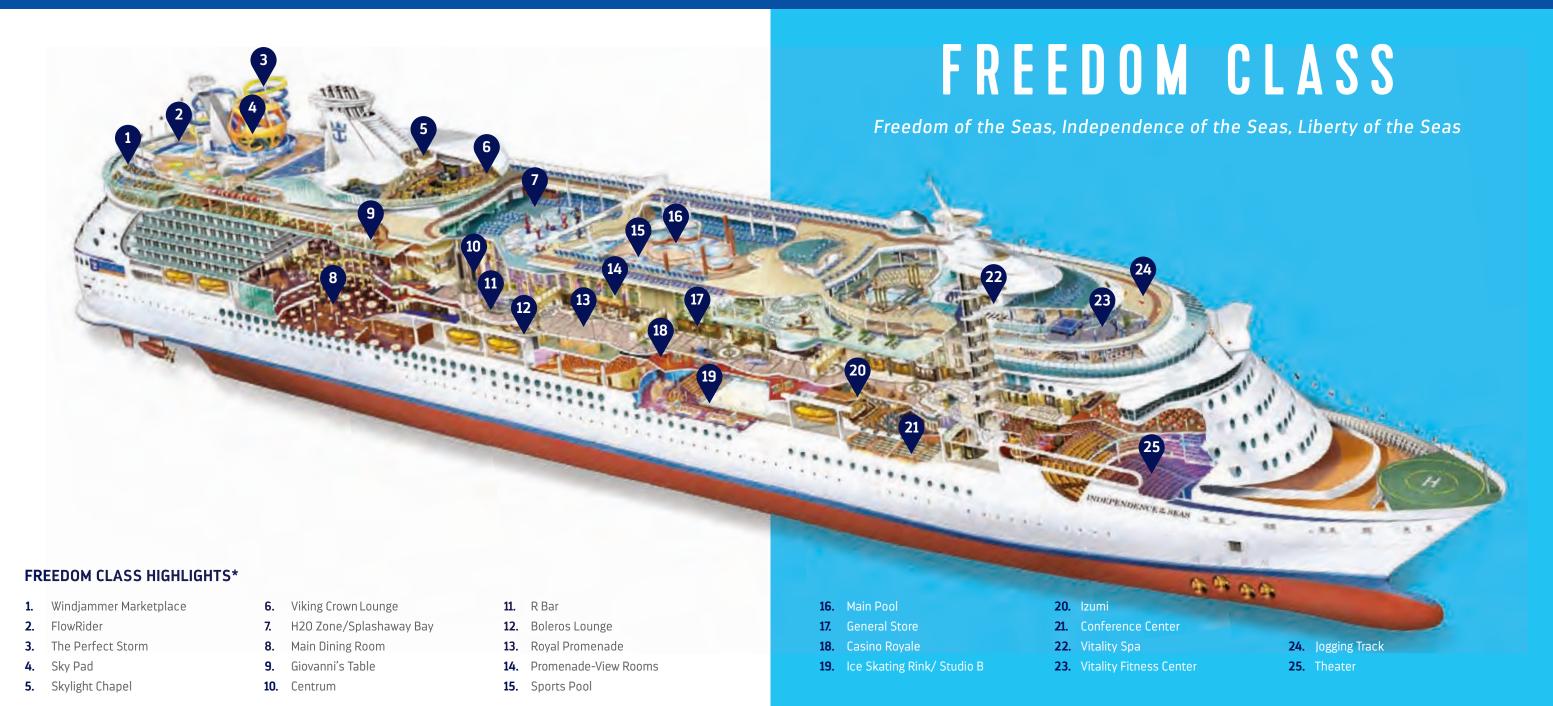

### THE FUTURE OF HOLIDAYS

Ever seen a robotic bartender? What about ice skating in the middle of the ocean? Or a night time acrobatics display illuminated over the waves? Our ships are the most innovative on the seas, with experiences beyond your wildest dreams.

# **ENDLESS WAYS TO PLAY**

Wondering what you can do on your sea day? Plunge into splashy thrills on the best ships at sea. Like on our twin FlowRider surf simulators or trio of waterslides known as The Perfect Storm<sup>SM</sup>. lam to live music, cool cocktails and Caribbean vibes at The Lime and Coconut pool bar. Soak in whirlpools with prime ocean views. Set your mind to island time at our adults-only Solarium or soak up the sun or the shade on hammocks, swing seats, casitas and daybeds.

- Catch a wave on the FlowRider surf simulator
- Take flight on the RipCord® by iFLY® skydiving simulator
- Plunge down the 10-storey Ultimate Abyss dry slide
- Elevate your day on the Rock-Climbing Wall
- Ice-skate in the middle of the ocean
- Spin around on bumper cars at our indoor SeaPlex
- Go top-deck zip lining
- Ascend 300-feet above sea level with 360° degree views inside the North Star
- Play a round of mini golf
- Take a nostalgic ride on the first-ever carousel at sea

### **RELAX AND REJUVENATE\***

- Slip into multisensory bliss with a seaweed wrap, massage, rejuvenating facial and more at Vitality<sup>SM</sup> Spa
- Indulge yourself with a mani-pedi
- Find your Zen at a yoga class
- Stay in shape with a run on the outdoor track or on state-of-the-art machines at the Vitality Fitness Centre