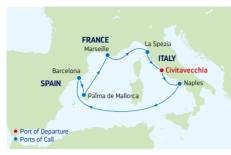

## 7-NIGHT WESTERN MEDITERRANEAN FROM ROME

Harmony of the Seas

| DAY | PORTS OF CALL         | ARRIVE  | DEPART  |
|-----|-----------------------|---------|---------|
| 1   | Rome (Civitavecchia), |         | 8:00 PM |
|     | Italy                 |         |         |
| 2   | Naples/Capri, Italy   | 7:00 AM | 7:00 PM |
| 3   | Cruising              |         |         |
| 4   | Barcelona, Spain      | 5:00 AM | 6:00 PM |
| 5   | Palma de Mallorca,    | 8:00 AM | 4:00 PM |
|     | Spain                 |         |         |
| 6   | Provence (Marseille), | 9:00 AM | 6:00 PM |
|     | France                |         |         |
| 7   | Florence/Pisa         | 8:30 AM | 8:30 PM |
|     | (La Spezia), Italy    |         |         |
| 8   | Rome (Civitavecchia), | 7:00 AM |         |
|     | Italy                 |         |         |

Ports of call, port order and times may vary.