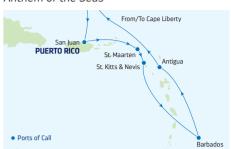

PM |  |
|                                               | Florida                    |          |         |  |
| 4                                             | Perfect Day at CocoCay,    | 9:30 AM  | 6:00 PM |  |
|                                               | Bahamas                    |          |         |  |
| 5                                             | Nassau, Bahamas            | 7:00 AM  | 6:00 PM |  |
| 6-7                                           | Cruising                   |          |         |  |
| 8                                             | (Cape Liberty, New Jersey) | 7:00 AM  |         |  |
| Ports of call, port order and times may vary. |                            |          |         |  |

# 11-NIGHT SOUTHERN CARIBBEAN

Anthem of the Seas

DAY PORTS OF CALL



ARRIVE DEPART

| 1    | New York area              |          | 3:00 PM  |
|------|----------------------------|----------|----------|
|      | (Cape Liberty, New Jersey) |          |          |
| 2-3  | Cruising                   |          |          |
| 4    | San Juan, Puerto Rico      | 3:00 PM  | 10:00 PM |
| 5    | Philipsburg, St. Maarten   | 9:00 AM  | 7:00 PM  |
| 6    | Basseterre,                | 7:00 AM  | 4:30 PM  |
|      | St. Kitts & Nevis          |          |          |
| 7    | Bridgetown, Barbados       | 9:30 AM  | 5:00 PM  |
| 8    | St. Johns, Antigua         | 10:00 AM | 6:00 PM  |
| 9-11 | Cruising                   |          |          |
| 12   | New York area              | 7:00 AM  |          |
|      | (Cape Liberty, New Jersey) |          |          |
|