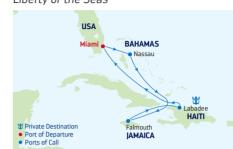

AM |         |

Ports of call, port order and times may vary.

# 6-NIGHT WESTERN CARIBBEAN & PERFECT DAY

Explorer of the Seas



| DAY | PORTS OF CALL           | ARRIVE | DEPART |
|-----|-------------------------|--------|--------|
| 1   | Miami, Florida          |        | 4:00PM |
| 2   | Perfect Day at CocoCay, | 7:00AM | 5:00PM |
|     | Bahamas                 |        |        |
| 3   | Cruising                |        |        |
| 4   | Falmouth, Jamaica       | 7:00AM | 4:00PM |
| 5   | Labadee, Haiti          | 9:00AM | 5:00PM |
| 6   | Cruising                |        |        |
| 7   | Miami, Florida          | 7:00AM |        |
|     |                         |        |        |

Ports of call, port order and times may vary.

# 6-NIGHT WESTERN CARIBBEAN

Liberty of the Seas



| DA                                            | PORTS OF CALL     | ARRIVE  | DEPART |  |
|-----------------------------------------------|-------------------|---------|--------|--|
| 1                                             | Miami, Florida    |         | 4:00PM |  |
| 2                                             | Cruising          |         |        |  |
| 3                                             | Labadee, Haiti    | 7:00AM  | 4:00PM |  |
| 4                                             | Falmouth, Jamaica | 10:00AM | 6:00PM |  |
| 5                                             | Cruising          |         |        |  |
| 6                                             | Nassau, Bahamas   | 8:00AM  | 5:00PM |  |
| 7                                             | Miami, Flori