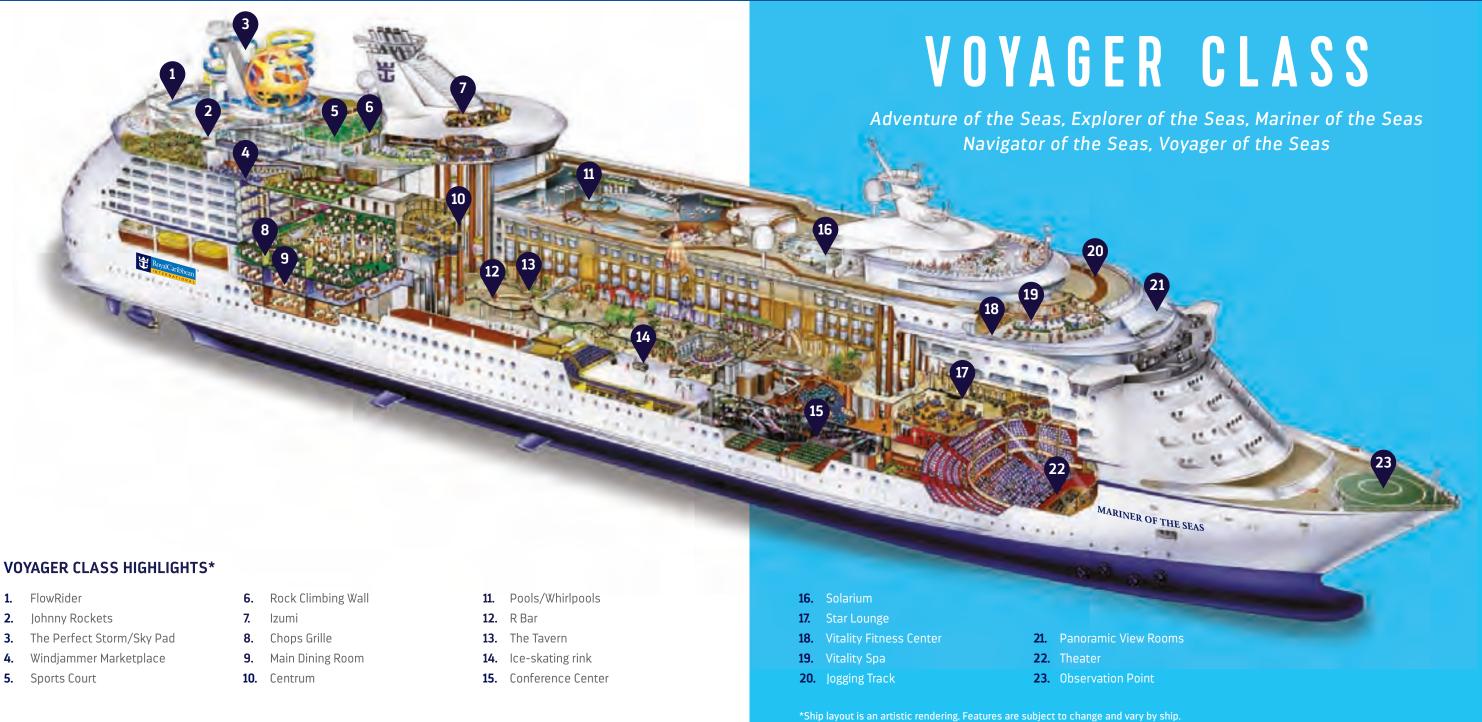

### THE FUTURE OF HOLIDAYS

Ever seen a robotic bartender? What about ice skating in the middle of the ocean? Or a night time acrobatics display illuminated over the waves? Our ships are the most innovative on the seas, with experiences beyond your wildest dreams.

- Catch a wave on the FlowRider surf simulator
- Take flight on the RipCord® by iFLY® skydiving simulator
- Plunge down the 10-storey Ultimate Abyss dry slide
- Elevate your day on the Rock-Climbing Wall
- Ice-skate in the middle of the ocean
- Spin around on bumper cars at our indoor SeaPlex
- Go top-deck zip lining
- Ascend 300-feet above sea level with 360° degree views inside the North Star
- Play a round of mini golf
- Take a nostalgic ride on the first-ever carousel at sea

# CUE THE MEMORY MAKING

No doubt about it—our ships are built for families. Each day and night brings something new to do, see and explore. From record breaking rides to the tallest slides at sea. Sun-soaked pool parties, mini golf or a zip line ride at sea. Whatever thrills you seek, you'll find all sorts of ways to fill your days with loads of laughter and memories. The hardest part...deciding where to start.