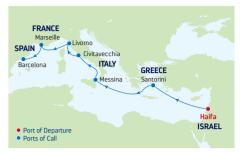

### 7-NIGHT GREEK ISLES & ITALY

Odyssey of the Seas

| DAY | PORTS OF CALL         | ARRIVE   | DEPAR    |
|-----|-----------------------|----------|----------|
| 1   | Rome (Civitavecchia), |          | 5:00 PN  |
|     | Italy                 |          |          |
| 2   | Cruising              |          |          |
| 3   | Santorini, Greece     | 12:00 PM | 11:00 PN |
| 4   | Ephesus (Kusadasi),   | 9:00 AM  | 6:00 PN  |
|     | Turkey                |          |          |
| 5   | Mykonos, Greece       | 7:00 AM  | 10:00 PN |
| 6   | Cruising              |          |          |
| 7   | Naples/Capri, Italy   | 8:00 AM  | 6:00 PN  |
| 8   | Rome (Civitavecchia), | 7:00 AM  |          |
|     | Italy                 |          |          |

Ports of call, port order and times may vary.