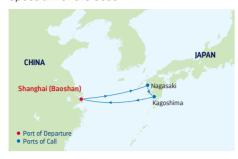

ka

#### 2022

MAY 2. 6\*. 13. 20\*. 27 JUN 3\*, 10, 17\*, 24 JUL 1\*, 8, 15\*, 22, 29\* **AUG** 5, 12\*, 19, 26\* **SEP** 2, 9\*, 16

\*Vancouver to Seward sailing.



#### 4-NIGHT BEST OF FUKUOKA

Spectrum of the Seas



| DAY | PORTS OF CALL                | ARRIVE  | DEPART  |
|-----|------------------------------|---------|---------|
| 1   | Shanghai (Baoshan),<br>China |         | 5:00 PM |
| 2   | Cruising                     |         |         |
| 3   | Fukuoka, Japan               | 7:00 AM | 6:45 PM |
| 4   | Cruising                     |         |         |
| 5   | Shanghai (Baoshan),          | 7:00 AM |         |
|     | China                        |         |         |

Ports of call, port order and times may vary.

#### 5-NIGHT NAGASAKI & KAGOSHIMA

Spectrum of the Seas



| DAY | PORTS OF CALL       | ARRIVE DEPART   |
|-----|---------------------|-----------------|
| 1   | Shanghai (Baoshan), | 4:30 PM         |
|     | China               |                 |
| 2   | Cruising            |                 |
| 3   | Nagasaki, Japan     | 7:00 AM 6:00 PM |
| 4   | Kagoshima, Japan    | 8:00 AM 5:00 PM |
| 5   | Cruising            |                 |
| 6   | Shanghai (Baoshan), | 7:00 AM         |
|     | China               |                 |

Ports of call, port order and times may vary.

#### 8-NIGHT BEST OF JAPAN

Spectrum of the Seas



| DAY | PORTS OF CALL            | ARRIVE  | DEPART   |
|-----|--------------------------|---------|----------|
| 1   | Shanghai (Baoshan),      |         | 4:30 PM  |
|     | China                    |         |