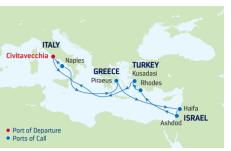

### 12-NIGHT HOLY LAND

**DAY PORTS OF CALL** 

Odyssey of the Seas

ARRIVE DEPART

8:00 AM 6:00 PM

7:00 AM

| 1  | Rome (Civitavecchia),    |          | 5:00 PM  |
|----|--------------------------|----------|----------|
|    | Italy                    |          |          |
| 2  | Cruising                 |          |          |
| 3  | Athens (Piraeus), Greece | 12:30 PM |          |
|    | (Overnight)              |          |          |
| 4  | Athens (Piraeus), Greece |          | 7:00 PM  |
| 5  | Cruising                 |          |          |
| 6  | Haifa, Israel            | 7:00 AM  | 10:00 PM |
| 7  | Jerusalem (Ashdod),      | 8:00 AM  | 11:59 PM |
|    | Israel                   |          |          |
| 8  | Cruising                 |          |          |
| 9  | Rhodes, Greece           | 8:00 AM  | 6:00 PM  |
| 10 | Ephesus (Kusadasi),      | 6:00 AM  | 3:00 PM  |
|    | Turkey                   |          |          |

Ports of call, port order and times may vary.