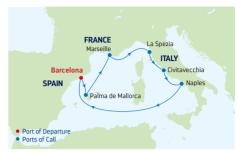

# 7-NIGHT WESTERN MEDITERRANEAN FROM BARCELONA

Harmony of the Seas

| Barcelona, Spain         |                                                                                                                                         |                                                                                                                                                |
|--------------------------|-----------------------------------------------------------------------------------------------------------------------------------------|------------------------------------------------------------------------------------------------------------------------------------------------|
| Daiceivila, Spaili       |                                                                                                                                         | 6:00 PM                                                                                                                                        |
| Palma de Mallorca, Spain | 8:00 AM                                                                                                                                 | 4:00 PM                                                                                                                                        |
| Provence (Marseille),    | 9:00 AM                                                                                                                                 | 6:00 PM                                                                                                                                        |
| France                   |                                                                                                                                         |                                                                                                                                                |
| -                        | 8:30 AM                                                                                                                                 | 8:30 PM                                                                                                                                        |
|                          |                                                                                                                                         |                                                                                                                                                |
| Rome (Civitavecchia),    | 7:00 AM                                                                                                                                 | 8:00 PM                                                                                                                                        |
| Italy                    |                                                                                                                                         |                                                                                                                                                |
| Naples/Capri, Italy      | 7:00 AM                                                                                                                                 | 7:00 PM                                                                                                                                        |
| Cruising                 |                                                                                                                                         |                                                                                                                                                |
| Barcelona, Spain         | 7:00 AM                                                                                                                                 |                                                                                                                                                |
|                          | Provence (Marseille), France Florence/Pisa (La Spezia), Italy Rome (Civitavecchia), Italy Naples/Capri, Italy Cruising Barcelona, Spain | Provence (Marseille), 9:00 AM France Florence/Pisa 8:30 AM (La Spezia), Italy Rome (Civitavecchia), 7:00 AM Italy Naples/Capri, Italy Cruising |

# 7-NIGHT WESTERN MEDITERRANEAN FROM BARCELONA

Allure of the Seas

| DAY | PORTS OF CALL            | ARRIVE DEPART   |
|-----|--------------------------|-----------------|
| 1   | Barcelona, Spain         | 6:00 PM         |
| 2   | Palma de Mallorca, Spain | 8:00 AM 4:00 PM |
| 3   | Provence (Marseille),    | 9:00 AM 6:00 PM |
|     | France                   |                 |
| 4   | Florence/Pisa            | 8:30 AM 8:30 PM |
|     | (La Spezia), Italy       |                 |
| 5   | Rome (Civitavecchia),    | 7:00 AM 8:00 PM |
|     | Italy                    |                 |
| 6   | Naples/Capri, Italy      | 7:00 AM 7:00 PM |
| 7   | Cruising                 |                 |
| 8   | Barcelona, Spain         | 7:00 AM         |

Ports of call, port order and times may vary.