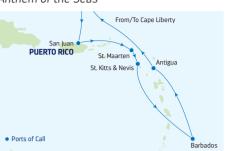

al),  | 12:00 PM | 9:00 PM |
|                                               | Florida                    |          |         |
| 4                                             | Perfect Day at CocoCay,    | 9:30 AM  | 6:00 PM |
|                                               | Bahamas                    |          |         |
| 5                                             | Nassau, Bahamas            | 7:00 AM  | 6:00 PM |
| 6-7                                           | Cruising                   |          |         |
| 8                                             | (Cape Liberty, New Jersey) | 7:00 AM  |         |
| Ports of call, port order and times may vary. |                            |          |         |

# 11-NIGHT SOUTHERN CARIBBEAN

Anthem of the Seas

DAY PORTS OF CALL



ARRIVE DEPART

| D/ (1 | TOTAL OF CALL              | 711010171 | DEI / IICI |
|-------|----------------------------|-----------|------------|
| 1     | New York area              |           | 3:00 PM    |
|       | (Cape Liberty, New Jersey) |           |            |
| 2-3   | Cruising                   |           |            |
| 4     | San Juan, Puerto Rico      | 3:00 PM   | 10:00 PM   |
| 5     | Philipsburg, St. Maarten   | 9:00 AM   | 7:00 PM    |
| 6     | Basseterre,                | 7:00 AM   | 4:30 PM    |
|       | St. Kitts & Nevis          |           |            |
| 7     | Bridgetown, Barbados       | 9:30 AM   | 5:00 PM    |
| 8     | St. Johns, Antigua         | 10:00 AM  | 6:00 PM    |
| 9-11  | Cruising                   |           |            |
| 12    | New Y