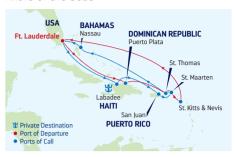

EAN & PERFECT DAY

Oasis of the Seas



| DAY | PORTS OF CALL           | ARRIVE   | DEPART  |
|-----|-------------------------|----------|---------|
| 1   | Miami, Florida          |          | 4:30 PM |
| 2-3 | Cruising                |          |         |
| 4   | Basseterre,             | 8:00 AM  | 5:00 PM |
|     | St. Kitts and Nevis     |          |         |
| 5   | Charlotte Amalie,       | 7:00 AM  | 4:00 PM |
|     | St. Thomas              |          |         |
| 6   | Cruising                |          |         |
| 7   | Perfect Day at CocoCay, | 10:00 AM | 7:00 PM |
|     | Bahamas                 |          |         |
| 8   | Miami Florida           | 7:00 AM  |         |

Ports of call, port order and times may vary.

#### 8-NIGHT EASTERN CARIBBEAN

Allure of the Seas



| DAY | PORTS OF CALL             | ARRIVE   | DEPART  |
|-----|---------------------------|----------|---------|
| 1   | Ft. Lauderdale, Florida   |          | 4:30 PM |
| 2   | Cruising                  |          |         |
| 3   | Labadee, Haiti            | 7:00 AM  | 3:00 PM |
| 4   | San Juan, Puerto Rico     | 2:30 PM  | 9:00 PM |
| 5   | Phillipsburg, St. Maarten | 9:00 AM  | 6:00 PM |
| 6   | Charlotte Amalie,         | 7:00 AM  | 4:00 PM |
|     | St. Thomas                |          |         |
| 7   | Cruising                  |          |         |
| 8   | Nassau, Bahamas           | 10:00 AM | 7:00 PM |
| 9   | Ft. Lauderdale, Florida   | 7:00 AM  |         |

Ports of call, port order and times may vary.

### DEPARTURE FROM Miami, Florida

#### 2021

**AUG** 14, 29\* **S