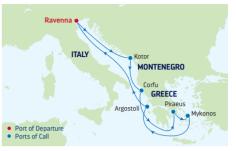

### 7-NIGHT GREEK ISLES

Brilliance of the Seas

| DAY | PORTS OF CALL           | ARRIVE   | DEPART  |
|-----|-------------------------|----------|---------|
| 1   | Venice (Ravenna), Italy |          | 5:00 PM |
| 2   | Kotor, Montenegro       | 1:00 PM  | 8:00 PM |
| 3   | Corfu, Greece           | 9:00 AM  | 3:00 PM |
| 4   | Athens (Piraeus),       | 12:00 PM | 8:30 PM |
|     | Greece                  |          |         |
| 5   | Mykonos, Greece         | 7:00 AM  | 4:00 PM |
| 6   | Argostoli, Greece       | 11:00 AM | 7:00 PM |
| 7   | Cruising                |          |         |
| 8   | Venice (Ravenna), Italy | 7:00 AM  |         |

Ports of call, port order and times may vary.