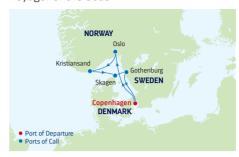

### 7-NIGHT BEST OF NORTHERN EUROPE

Voyager of the Seas

| DAY | PORTS OF CALL            | ARRIVE  | DEPART  |
|-----|--------------------------|---------|---------|
| 1   | Copenhagen, Denmark      |         | 4:30 PM |
| 2   | Oslo, Norway (Overnight) | 9:00 AM |         |
| 3   | Oslo, Norway             |         | 5:00 PM |
| 4   | Kristiansand, Norway     | 8:00 PM | 5:00 PM |
| 5   | Cruising                 |         |         |
| 6   | Skagen, Denmark          | 8:00 AM | 5:00 PM |
| 7   | Gothenburg, Sweden       | 8:00 AM | 5:00 PM |
| 8   | Copenhagen, Denmark      | 7:00 AM |         |

Ports of call, port order and times may vary.

10-NIGHT SCANDINAVIA & RUSSIA

Voyager of the Seas

| DAY | PORTS OF CALL          | ARRIVE   | DEPART  |
|-----|------------------------|----------|---------|
| 1   | Copenhagen, Denmark    |          | 4:30 PM |
| 2   | Cruising               |          |         |
| 3   | Stockholm, Sweden      | 9:00 AM  | 5:00 PM |
| 4   | Talinn, Estonia        | 9:00 AM  | 6:00 PM |
| 5   | St. Petersburg, Russia | 8:00 AM  |         |
|     | (Overnight)            |          |         |
| 6   | St. Petersburg, Russia |          | 6:00 PM |
| 7   | Helsinki, Finland      | 7:00 AM  | 4:00 PM |
| 8   | Riga, Latvia           | 10:00 AM | 5:00 PM |
| 9   | Visby, Sweden          | 8:00 AM  | 5:00 PM |
| 10  | Cruising               |          |         |
| 11  | Copenhagen, Denmark    | 7:00 AM  |         |