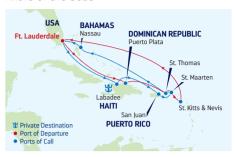

N & PERFECT DAY**

Oasis of the Seas



| DAY | PORTS OF CALL           | ARRIVE   | DEPART  |
|-----|-------------------------|----------|---------|
| 1   | Miami, Florida          |          | 4:30 PM |
| 2-3 | Cruising                |          |         |
| 4   | Basseterre,             | 8:00 AM  | 5:00 PM |
|     | St. Kitts and Nevis     |          |         |
| 5   | Charlotte Amalie,       | 7:00 AM  | 4:00 PM |
|     | St. Thomas              |          |         |
| 6   | Cruising                |          |         |
| 7   | Perfect Day at CocoCay, | 10:00 AM | 7:00 PM |
|     | Bahamas                 |          |         |
| 8   | Miami Florida           | 7:00 AM  |         |

Ports of call, port order and times may vary

# 8-NIGHT **EASTERN CARIBBEAN**

Allure of the Seas



| DAY | PORTS OF CALL             | ARRIVE   | DEPART  |
|-----|---------------------------|----------|---------|
| 1   | Ft. Lauderdale, Florida   |          | 4:30 PM |
| 2   | Cruising                  |          |         |
| 3   | Labadee, Haiti            | 7:00 AM  | 3:00 PM |
| 4   | San Juan, Puerto Rico     | 2:30 PM  | 9:00 PM |
| 5   | Phillipsburg, St. Maarten | 9:00 AM  | 6:00 PM |
| 6   | Charlotte Amalie,         | 7:00 AM  | 4:00 PM |
|     | St. Thomas                |          |         |
| 7   | Cruising                  |          |         |
| 8   | Nassau, Bahamas           | 10:00 AM | 7:00 PM |
| 9   | Ft. Lauderdale, Florida   | 7:00 AM  |         |

Ports of call, port order and times may vary.

# **DEPARTURE FROM** Miami, Florida

# 2021

AUG 14, 29\* SEP 4, 2