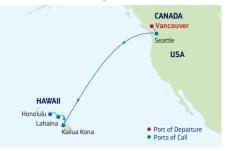

| Port Vila, Vanuatu      | 8:00 AM         |
|                                               | (Overnight)             |                 |
| 5                                             | Port Vila, Vanuatu      | 6:00 PM         |
| 6                                             | Mystery Island, Vanuatu | 8:00 AM 6:00 PM |
| 7                                             | Noumea, New Caledonia   | 8:00 AM 6:00 PM |
| 8-9                                           | Cruising                |                 |
| 10                                            | Brisbane, Australia     | 7:00 AM         |
| Ports of call, port order and times may vary. |                         |                 |

#### 10-NIGHT **HAWAII**

Ovation, Radiance & Quantum of the Seas



| DAY | PORTS OF CALL          | ARRIVE DEPART   |
|-----|------------------------|-----------------|
| 1   | Vancouver,             | 8:00 PM         |
|     | British Columbia       |                 |
| 2   | Seattle, Washington    | 8:00 AM 6:00 PM |
| 3-7 | Cruising               |                 |
| 8   | Kailua Kona, Hawaii    | 7:00 AM 6:00 PM |
| 9   | Lahaina, Maui, Hawaii  | 7:00 AM         |
|     | (Overnight)            |                 |
| 10  | Lahaina, Maui, Hawaii  | 6:00 PM         |
| 11  | Honolulu, Oahu, Hawaii | 8:00 AM         |

Ports of call, port order and times may vary

DEPARTURE FROM Sydney, Australia Ovation of the Seas

#### 2022

IAN 23 MAR 21 NOV 9, 16 DEC 14

Radiance of the Seas

#### 2022

**NOV 11 DEC 18**^

'Holiday sailing.

#### DEPARTURE FROM S