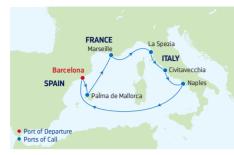

# 7-NIGHT WESTERN MEDITERRANEAN FROM BARCELONA

Wonder of the Seas

| DAY | PORTS OF CALL                       | ARRIVE  | DEPART  |
|-----|-------------------------------------|---------|---------|
| 1   | Barcelona, Spain                    |         | 6:00 PM |
| 2   | Palma de Mallorca, Spain            | 8:00 AM | 4:00 PM |
| 3   | Provence (Marseille),<br>France     | 9:00 AM | 6:00 PM |
| 4   | Florence/Pisa<br>(La Spezia), Italy | 8:30 AM | 8:30 PM |
| 5   | Rome (Civitavecchia),<br>Italy      | 7:00 AM | 8:00 PM |
| 6   | Naples/Capri, Italy                 | 7:00 AM | 7:00 PM |
| 7   | Cruising                            |         |         |
| 8   | Barcelona, Spain                    | 7:00 AM |         |