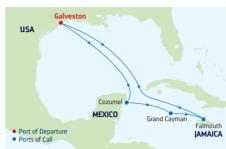

M | 7:00 PM |
| 4   | Cozumel, Mexico    | 7:00 AM  | 5:00 PM |
| 5   | Cruising           |          |         |
| 6   | Galveston, Texas   | 7:00 AM  |         |

Ports of call, port order and times may vary.

# 7-NIGHT WESTERN CARIBBEAN

Independence & Liberty of the Seas



| DA  | Y PORTS OF CALL    | ARRIVE DEPART   |
|-----|--------------------|-----------------|
| 1   | Galveston, Texas   | 4:00 PM         |
| 2   | Cruising           |                 |
| 3   | Cozumel, Mexico    | 7:00 AM 6:00 PM |
| 4   | Costa Maya, Mexico | 8:00 AM 5:00 PM |
| 5   | Roatan, Honduras   | 8:00 AM 6:00 PM |
| 6-7 | 7 Cruising         |                 |
| 8   | Galveston, Texas   | 7:00 AM         |

Ports of call, port order and times may vary.

# 7-NIGHT WESTERN CARIBBEAN

Liberty of the Seas



| DAV | PORTS OF CALL     | ADDIVE   | DEPART  |
|-----|-------------------|----------|---------|
| DAI |                   | ARRIVE   | DLPARI  |
| 1   | Galveston, Texas  |          | 4:00 PM |
| 2   | Cruising          |          |         |
| 3   | Cozumel, Mexico   | 10:00 AM | 4:30 PM |
| 4   | George Town,      | 10:30 AM | 6:00 PM |
|     | Grand Cayman      |          |         |
| 5   | Falmouth, Jamaica | 8:00 AM  | 5:00 PM |
| 6-7 | Cruising          |          |         |
| 8   | Galveston, Texas  | 7:00 AM  |         |
|     |                   |          |         |

Ports of call, port order and times may vary.

# 7-NIGHT WESTERN CARIBBEAN

Allure of the Seas



| DAY | PORTS OF CALL     | ARRIVE   | DEPART  |
|-----|-------------------|----------|---------|
| 1   | Galve