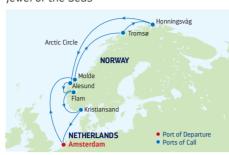

# 12-NIGHT ARCTIC CIRCLE

Jewel of the Seas

| PORTS OF CALL                   | ARRIVE                                                     | DEPART                                                                                                                                                                                                                          |
|---------------------------------|------------------------------------------------------------|---------------------------------------------------------------------------------------------------------------------------------------------------------------------------------------------------------------------------------|
| Amsterdam, Netherlands          |                                                            | 5:00 PM                                                                                                                                                                                                                         |
| ·                               |                                                            | 0.00                                                                                                                                                                                                                            |
| · ·                             | 8:00 AM                                                    | 6:00 PM                                                                                                                                                                                                                         |
|                                 |                                                            |                                                                                                                                                                                                                                 |
|                                 | 10:00 AM                                                   | 7:00 PM                                                                                                                                                                                                                         |
|                                 | 7:00 AM                                                    | 4:00 PM                                                                                                                                                                                                                         |
|                                 |                                                            |                                                                                                                                                                                                                                 |
| · ·                             | 10:00 AM                                                   | 6:00 PM                                                                                                                                                                                                                         |
| •                               | 8:00 AM                                                    | 5:00 PM                                                                                                                                                                                                                         |
| Cruising                        |                                                            |                                                                                                                                                                                                                                 |
| Kristiansand, Norway            | 8:00 AM                                                    | 7:00 PM                                                                                                                                                                                                                         |
| Cruising                        |                                                            |                                                                                                                                                                                                                                 |
| Amsterdam, Netherlands          | 7:00 AM                                                    |                                                                                                                                                                                                                                 |
| ts of call, port order and time | s may vary                                                 | <i>'</i> .                                                                                                                                                                                                                      |
|                                 | Kristiansand, Norway<br>Cruising<br>Amsterdam, Netherlands | Amsterdam, Netherlands Cruising Molde, Norway 8:00 AM Arctic Circle (Cruising) Tromsø, Norway 10:00 AM Honningsvåg, Norway 7:00 AM Cruising Alesund, Norway 10:00 AM Flam, Norway 8:00 AM Cruising Kristiansand, Norway 8:00 AM |