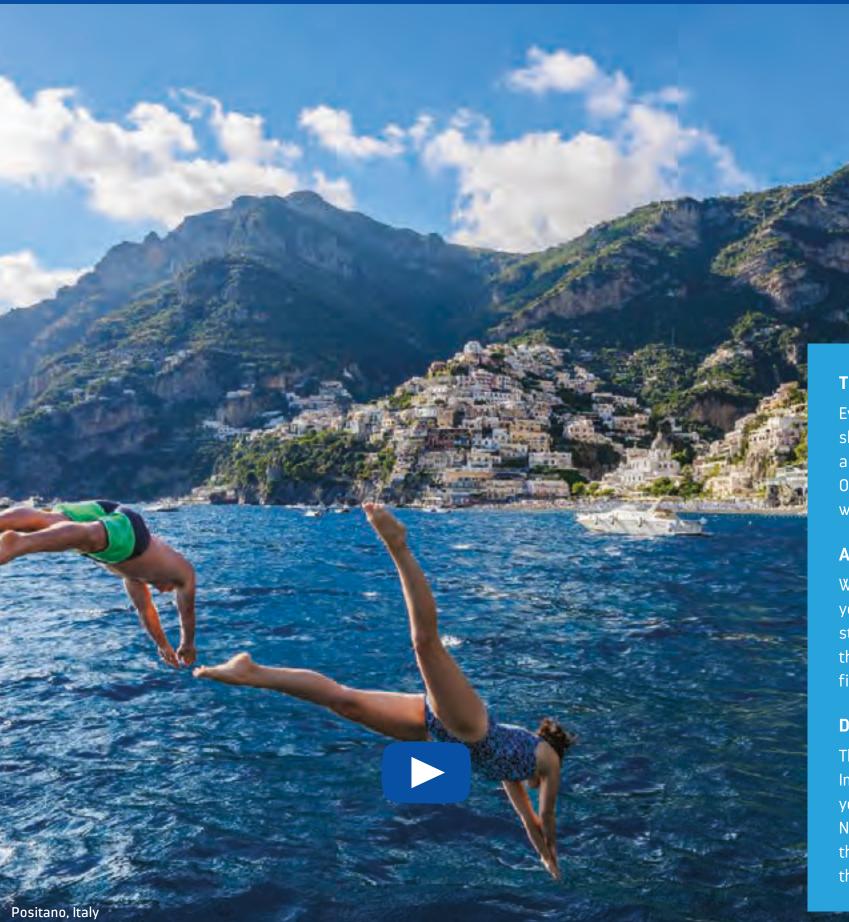

# IRRESISTIBLE ITALIA

Take in the postcard-perfect Amalfi Coast and travel along the cliff-lined coast en route to Positano and then jump on a scenic boat ride to the charming isle of Capri.