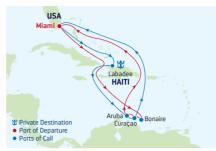

7:00 AM |          |

Ports of call, port order and times may vary.

#### 7-NIGHT SOUTHERN CARIBBEAN

Explorer of the Seas



| DAY | PORTS OF CALL            | ARRIVE  | DEPAR    |
|-----|--------------------------|---------|----------|
| 1   | San Juan, Puerto Rico    |         | 8:30 PN  |
| 2   | Philipsburg, St. Maarten | 8:00 AM | 6:00 PN  |
| 3   | Cruising                 |         |          |
| 4   | Oranjestad, Aruba        | 8:00 AM | 11:00 PN |
| 5   | Willemstad, Curaçao      | 8:00 AM | 9:00 PN  |
| 6   | Kralendijk, Bonaire      | 8:00 AM | 5:00 PN  |
| 7   | Cruising                 |         |          |
| 8   | San Juan, Puerto Rico    | 7:00 AM |          |

Ports of call, port order and times may vary.

#### 8-NIGHT SOUTHERN CARIBBEAN

Liberty & Explorer of the Seas



| DAY | PORTS OF CALL       | ARRIVE | DEPART  |
|-----|---------------------|--------|---------|
| 1   | Miami, Florida      |        | 4:00PM  |
| 2   | Cruising            |        |         |
| 3   | Labadee, Haiti      | 8:00AM | 6:00PM  |
| 4   | Oranjestad, Aruba   | 9:00AM | 10:00PM |
| 5   | Willemstad, Curacao |        |         |
| 6   | Cruising            |        |         |
| 7   | Miami, Florida      | 7:00AM |         |
|     | f II i I Id         |        |         |

Ports of call, port order and times may vary.

#### 9-NIGHT SOUTHERN CARIBBEAN

Radiance of the Seas



| DAY | PORTS OF CALL            | ARRIVE   | DEPART  |
|-----|--------------------------|----------|---------|
| 1   | Miami, Florida           |          | 5:00 PM |
| 2   | Cruising                 |