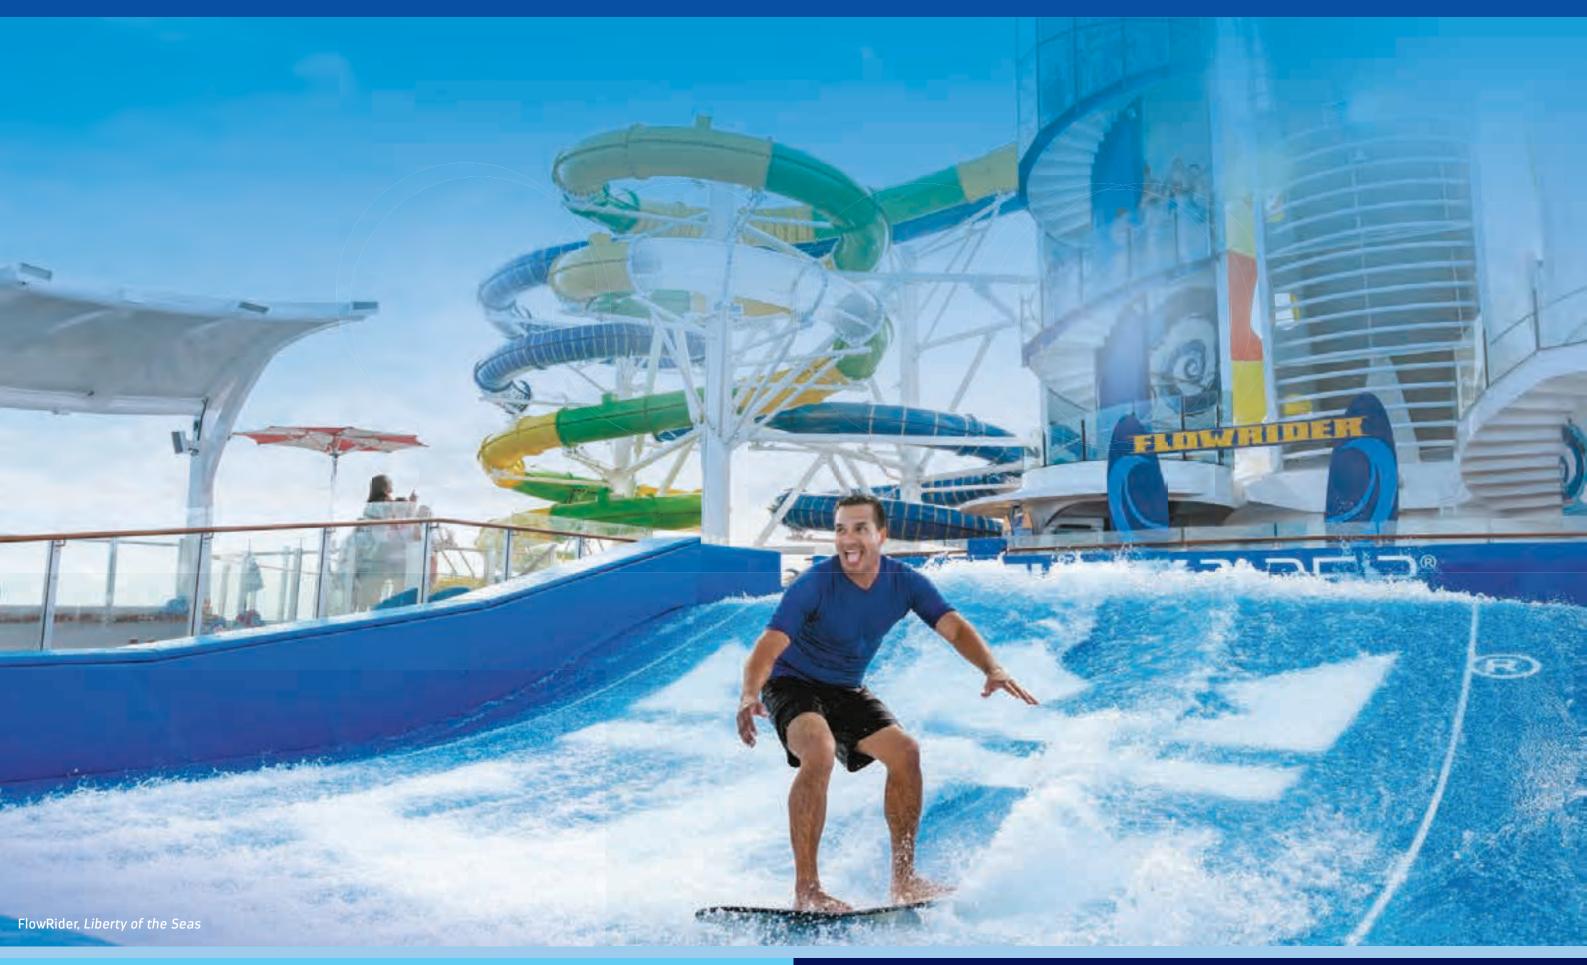

# **ENDLESS WAYS TO PLAY**

Wondering what you can do on your sea day? Plunge into splashy thrills on the best ships at sea. Like on our twin FlowRider surf simulators or trio of waterslides known as The Perfect Storm<sup>SM</sup>. lam to live music, cool cocktails and Caribbean vibes at The Lime and Coconut pool bar. Soak in whirlpools with prime ocean views. Set your mind to island time at our adults-only Solarium or soak up the sun or the shade on hammocks, swing seats, casitas and daybeds.

- Catch a wave on the FlowRider surf simulator
- Take flight on the RipCord® by iFLY® skydiving simulator
- Plunge down the 10-storey Ultimate Abyss dry slide
- Elevate your day on the Rock-Climbing Wall
- Ice-skate in the middle of the ocean
- Spin around on bumper cars at our indoor SeaPlex
- Go top-deck zip lining
- Ascend 300-feet above sea level with 360° degree views inside the North Star
- Play a round of mini golf
- Take a nostalgic ride on the first-ever carousel at sea