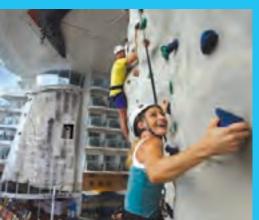

- Catch a wave on the FlowRider surf simulator
- Take flight on the RipCord® by iFLY® skydiving simulator
- Plunge down the 10-storey Ultimate Abyss dry slide
- Elevate your day on the Rock-Climbing Wall
- Ice-skate in the middle of the ocean
- Spin around on bumper cars at our indoor SeaPlex
- Go top-deck zip lining
- Ascend 300-feet above sea level with 360° degree views inside the North Star
- Play a round of mini golf
- Take a nostalgic ride on the first-ever carousel at sea