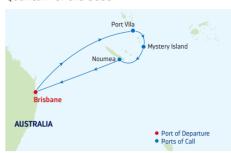

--|---------|
| 1   | Sydney, Australia     |         | 5:00 PM |
| 2-3 | Cruising              |         |         |
| 4   | Bay of Islands, New   | 8:00 AM | 5:00 AM |
|     | Zealand               |         |         |
| 5   | Auckland, New Zealand | 8:00 PM | 5:00 PM |
| 6   | Tauranga, New Zealand | 7:00 PM | 4:00 PM |
| 7   | Cruising              |         |         |
| 8   | Wellington, New       | 8:00 AM | 5:00 PM |
|     | Zealand               |         |         |
| 9   | Christchurch, New     | 8:00 AM | 5:00 PM |
|     | Zealand               |         |         |
| 10  | Cruising              |         |         |
|     |                       |         |         |

Ports of call, port order and times may vary.

7:00 AM

#### 9-NIGHT **SOUTH PACIFIC**

Quantum of the Seas



| DAY                                           | PORTS OF CALL           | ARRIVE DEPART   |
|-----------------------------------------------|-------------------------|-----------------|
| 1                                             | Brisbane, Australia     | 4:30 PM         |
| 2-3                                           | Cruising                |                 |
| 4                                             | Port Vila, Vanuatu      | 8:00 AM         |
|                                               | (Overnight)             |                 |
| 5                                             | Port Vila, Vanuatu      | 6:00 PM         |
| 6                                             | Mystery Island, Vanuatu | 8:00 AM 6:00 PM |
| 7