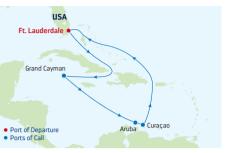

-|---------|
| 1   | Miami, Florida           |          | 5:00 PM |
| 2   | Cruising                 |          |         |
| 3   | Puerto Plata,            | 7:00 AM  | 3:00 PM |
|     | Dominican Republic       |          |         |
| 4   | St. Croix,               | 11:00 AM | 7:00 PM |
|     | U.S Virgin Islands       |          |         |
| 5   | Basseterre,              | 8:00 AM  | 6:00 PM |
|     | St. Kitts & Nevis        |          |         |
| 6   | Philipsburg, St. Maarten | 8:00 AM  | 6:00 PM |
| 7   | San Juan, Puerto Rico    | 7:00 AM  | 2:30 PM |
| 8   | Labadee, Haiti           | 10:00 AM | 6:00 PM |
| 9   | Cruising                 |          |         |

Ports of call, port order and times may vary.

7:00 AM

#### 8-NIGHT SOUTHERN CARIBBEAN

Odyssey of the Seas NEW



| DAY | PORTS OF CALL           | ARRIVE   | DEPART   |
|-----|-------------------------|----------|----------|
| 1   | Ft. Lauderdale, Florida |          | 5:00 PM  |
| 2-3 | Cruising                |          |          |
| 4   | George Town,            | 7:00 AM  | 4:00 PM  |
|     | Grand Cayman            |          |          |
| 5   | Cruising                |          |          |
| 6   | Oranjestad, Aruba       | 10:00 AM | 11:00 PM |
| 7   | Willemstad, Curaçao     | 8:00 AM  | 6:00 PM  |
| 8   | Cruising                |          |          |
| 9   | Ft. Lauderdale, Florida | 7:00 AM  |          |

Ports of call, port order and times may vary.

# DEPARTURE FROM Nassau, Bahamas

#### 2021

JUN 12, 19, 26 JUL 3, 10, 17, 24, 31 AUG 7, 14, 21, 28 SEP 4, 11 DEPARTURE FROM
Bridgetow