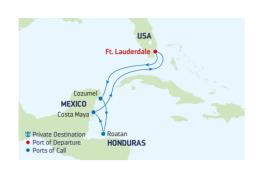

ARTURE FROM Ft. Lauderdale Florida

### 2022

MAR 4\*, 11, 18\*,25 APR 1\*, 8, 15<sup>†</sup>

\*Eastern Caribbean sailing. †Similar 5 night sailing.

# DEPARTURE FROM Orlando (Port Canaveral), Florida

### 2022

NOV 27 DEC 18\*

### 2023

JAN 22 FEB 19 MAR 19 APR 16

\*Similar 6 night sailing.

# DEPARTURE FROM Orlando (Port Canaveral), Florida Route 1 (Itinerary featured above)

# 2022

**NOV** 6 **DEC** 4, 24<sup>^</sup>, 31<sup>^</sup>

### 2023

JAN 29\*

### Route 2

### 2022

NOV 13, 20 DEC 11

### 2023

JAN 7\*\*, 15\*\* FEB 5\*, 12, 26 MAR 5, 12\*, 26 APR 2, 9, 15, 23

<sup>\*\*</sup>Sailing does not visit Perfect Day - visits Nassau or Puerto Plata.

<sup>\*\*</sup>Similar 8 night sailing.

<sup>&#</sup>x27;Holiday sailing.



# **6-NIGHT WESTERN CARIBBEAN**

Allure of the Seas



| DA | PORTS OF CALL           | ARRIVE DEPAR    |
|----|-------------------------|-----------------|
| 1  | Ft. Lauderdale, Florida | 4:30 PN         |
| 2  | Cruising                |                 |
| 3  | Cozumel, Mexico         | 7:00 AM 6:00 PM |
| 4  | Roatan, Honduras        | 8:00 AM 5:00 PM |
| 5  | Costa Maya, Mexico      | 7:00 AM 5:00 PM |
| 6  | Cruising                |                 |
| 7  | Ft. Lauderdale, Florida | 7:00 AM         |
| _  | . ( )                   |                 |

Ports of call, port order and times may vary.

# 6-NIGHT WESTERN CARIBBEAN & PERFECT DAY

Harmony of the Seas



| DAY  | PORTS OF CALL           | ARRIVE   | DEPART  |
|------|-------------------------|----------|---------|
| 1    | Ft. Lauderdale, Florida |          | 4:30 PM |
| 2