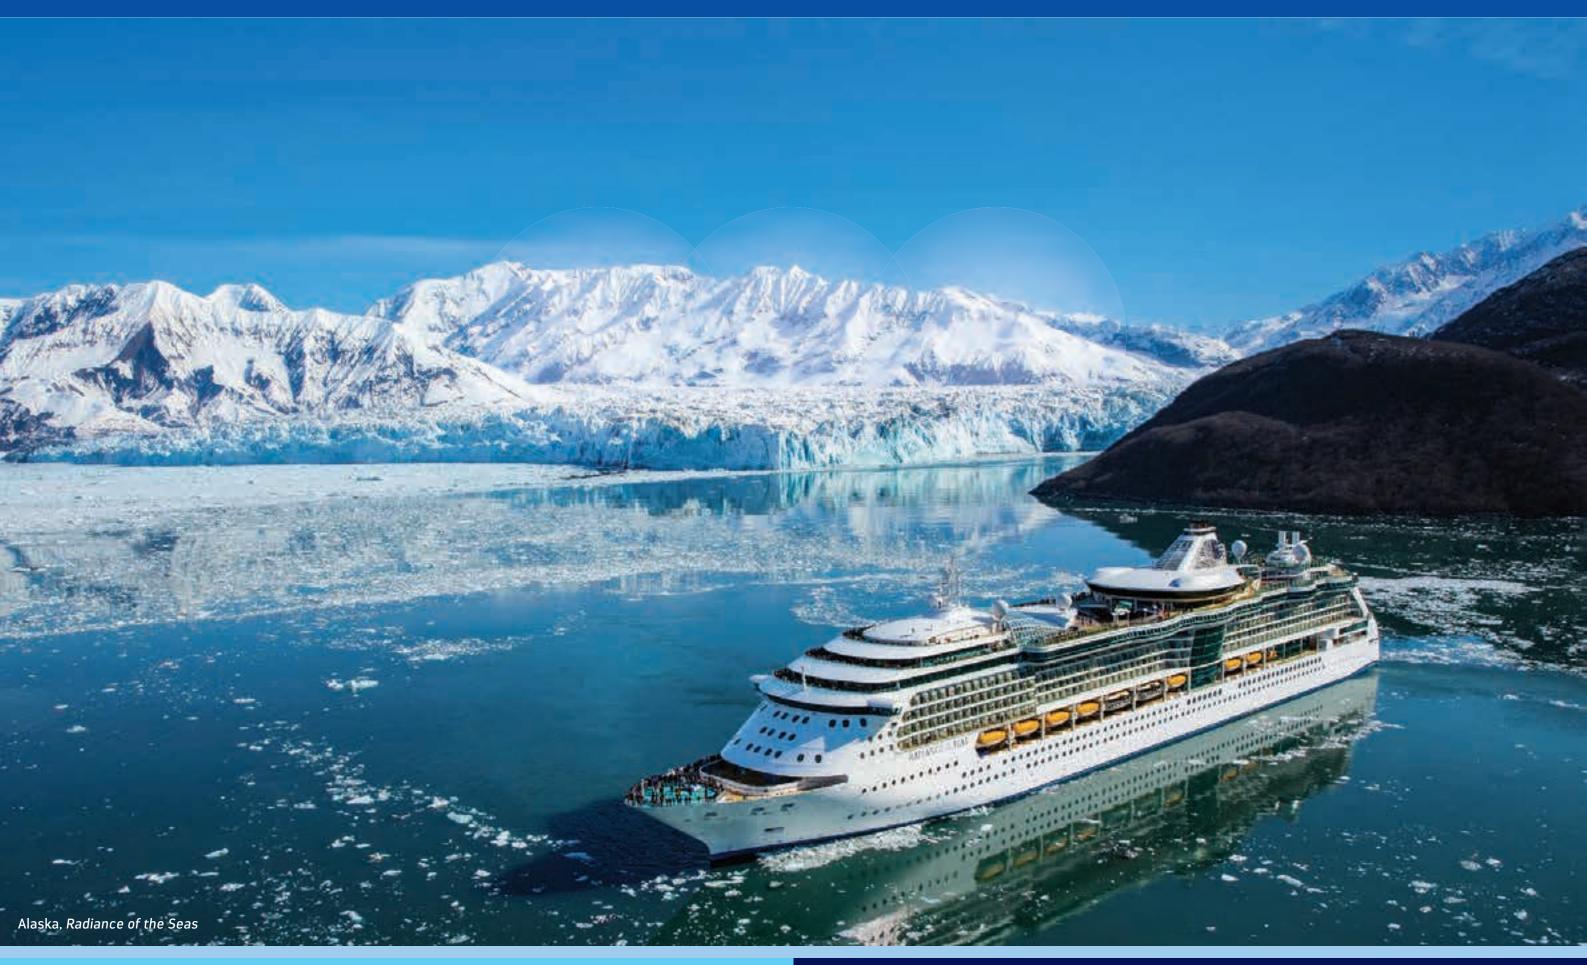

# REVOLUTIONARY FEATS FROM BOW TO STERN

These sister ships – Anthem, Ovation, Quantum and the new **Odyssey** and **Spectrum of the Seas** – are for all the thrill seekers, gourmet globe-trotters and adventure enthusiasts. With spaces that transform on the fly, no other ships pack in more cutting edge experiences in one single day. Including more dining options and experiences for every taste. Sailing all over the globe to spots like Alaska, Asia, Australia & New Zealand, South Pacific, Europe and the Caribbean.