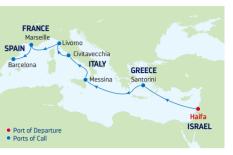

### 7-NIGHT WESTERN MEDITERRANEAN

Rhapsody of the Seas

| DAY | PORTS OF CALL            | ARRIVE  | DEPART  |
|-----|--------------------------|---------|---------|
| 1   | Barcelona, Spain         |         | 5:00 PM |
| 2   | Cruising                 |         |         |
| 3   | Cannes, France           | 7:00 AM | 8:00 PM |
| 4   | Nice (Villefranche),     | 7:00 AM | 8:00 PM |
|     | France                   |         |         |
| 5   | Genoa, Italy             | 7:00 AM | 7:00 PM |
| 6   | Portofino, Italy         | 7:00 AM | 8:00 PM |
| 7   | Florence/Pisa (Livorno), | 7:00 AM | 7:00 PM |
|     | Italy                    |         |         |
| 8   | Rome (Civitavecchia),    | 7:00 AM |         |
|     | Italy                    |         |         |

Ports of call, port order and times may vary

8-NIGHT MEDITERRANEAN HIGHLIGHTS

Vision of the Seas

| DAY | PORTS OF CALL      | ARRIVE   | DEPART  |
|-----|--------------------|----------|---------|
| 1   | Barcelona, Spain   |          | 5:00 PM |
| 2   | Sete, France       | 8:00 AM  | 7:00 PM |
| 3   | Provence (Toulon), | 8:00 AM  | 7:00 PM |
|     | France             |          |         |
| 4   | Ajaccio (Corsica), | 7:00 AM  | 4:00 PM |
|     | France             |          |         |
| 5   | Palma de Mallorca, | 11:00 AM | 7:00 PM |
|     | Spain              |          |         |
| 6   | Ibiza, Spain       | 8:00 AM  | 7:00 PM |
| 7   | Cartagena, Spain   | 9:00 AM  | 7:00 PM |
| 8   | Valencia, Spain    | 8:00 AM  | 6:00 PM |
| 9   | Barcelona, Spain   | 7:00 AM  |         |
| _   |                    |          |         |