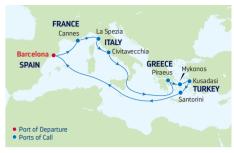

# 12-NIGHT MEDITERRANEAN GREEK ISLES

Vision of the Seas

DAY PORTS OF CALL

| ,,,,, | TOTAL OF CHEE            | Adda Del Add    |
|-------|--------------------------|-----------------|
|       | Barcelona, Spain         | 5:00 PM         |
| 2     | Monte Carlo (Cannes),    | 8:00 AM 7:00 PM |
|       | France                   |                 |
| 3     | Florence/Pisa            | 7:00 AM 7:00 PM |
|       | (La Spezia), Italy       |                 |
| 4     | Rome (Civitavecchia),    | 7:00 AM 7:00 PM |
|       | Italy                    |                 |
| 5-6   | Cruising                 |                 |
| 7     | Athens (Piraeus), Greece | 6:00 AM 6:00 PM |
| 3     | Mykonos, Greece          | 7:00 AM 6:00 PM |
| 3     | Ephesus (Kusadasi),      | 7:00 AM 7:00 PM |
|       | Turkey                   |                 |
| .0    | Santorini, Greece        | 7:00 AM 7:00 PM |
| 1-12  | Cruising                 |                 |
| 3     | Barcelona, Spain         | 7:00 AM         |

Ports of call, port order and times may vary.

DEPARTURE FROM Barcelona, Spain