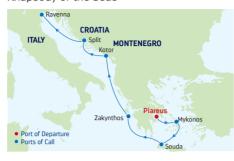

### 7-NIGHT GREEK ISLES & CROATIA

Brilliance of the Seas

| DA                                            | PORTS OF CALL           | ARRIVE   | DEPART  |
|-----------------------------------------------|-------------------------|----------|---------|
| 1                                             | Venice (Ravenna), Italy |          | 5:00 PM |
| 2                                             | Dubrovnik, Croatia      | 10:00 AM | 6:00 PM |
| 3                                             | Cruising                |          |         |
| 4                                             | Mykonos, Greece         | 7:00 AM  | 6:00 PM |
| 5                                             | Santorini, Greece       | 7:00 AM  | 6:00 PM |
| 6                                             | Cruising                |          |         |
| 7                                             | Split, Croatia          | 8:00 AM  | 6:00 PM |
| 8                                             | Venice (Ravenna), Italy | 7:00 AM  |         |
| Ports of call, port order and times may vary. |                         |          |         |

### 7-NIGHT GREEK ISLES

Brilliance of the Seas

| DAY | PORTS OF CALL           | ARRIVE   | DEPART  |
|-----|-------------------------|----------|---------|
| 1   | Venice (Ravenna), Italy |          | 5:00 PM |
| 2   | Kotor, Montenegro       | 1:00 PM  | 8:00 PM |
| 3   | Corfu, Greece           | 9:00 AM  | 3:00 PM |
| 4   | Athens (Piraeus),       | 12:00 PM | 8:30 PM |
|     | Greece                  |          |         |
| 5   | Mykonos, Greece         | 7:00 AM  | 4:00 PM |
| 6   | Argostoli, Greece       | 11:00 AM | 7:00 PM |
| 7   | Cruising                |          |         |
| 8   | Venice (Ravenna), Italy | 7:00 AM  |         |

Ports of call, port order and times may vary.