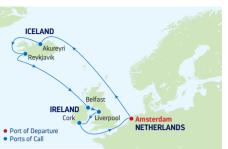

# 12-NIGHT ICELAND & IRELAND

Jewel of the Seas

| DAY | PORTS OF CALL          | ARRIVE   | DEPART  |
|-----|------------------------|----------|---------|
| 1   | Amsterdam, Netherlands |          | 5:00 PM |
| 2-3 | Cruising               |          |         |
| 4   | Akureyri, Iceland      | 10:00 AM |         |
|     | (Overnight)            |          |         |
| 5   | Akureyri, Iceland      |          | 2:00 PM |
| 6   | Reykjavik, Iceland     | 10:00 AM |         |
|     | (Overnight)            |          |         |
| 7   | Reykjavik, Iceland     |          | 2:00 PM |
| 8   | Cruising               |          |         |
| 9   | Belfast, Northern      | 10:00 AM | 7:00 PM |
|     | Ireland                |          |         |
| 10  | Liverpool, England     | 7:00 AM  | 5:00 PM |
| 11  | Cork (Cobh), Ireland   | 9:00 AM  | 5:00 PM |
| 12  | Cruising               |          |         |
| 13  | Amsterdam, Netherlands | 7:00 AM  |         |