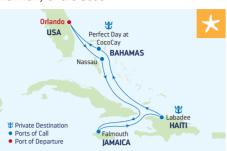

does not visit Perfect Day at CocoCay. ^Holiday sailing.

# DEPARTURE FROM Orlando (Port Canaveral), Florida

# 2022

FEB 12 MAR 26 MAY 23 JUN 5\*, 13, 26\* JUL 4, 17\*, 25, 30 AUG 8, 29 SEP 19, 24 OCT 3, 24, 29

\*Similar 8-night sailing.

# Orlando (Port Canaveral), Florida 2022

JAN 28\* MAR 12 APR 9, 23

\*Similar 4-night sailing.

\*\*Similar 6-night sailing.

# DEPARTURE FROM Orlando (Port Canaveral), Florida

# 2022

NOV 13 DEC 3, 17\*,22<sup>^</sup>, 31<sup>^</sup>

### 2023

JAN 14, 28 FEB 11, 25 MAR 11, 25\*\* APR 2, 16

\*Similar sailing.

\*\*Similar 8 night sailing.

^Holiday sailing.

# Orlando (Port Canaveral), Florida 2022

MAY 15, 28 AUG 21 SEP 3, 11 OCT 8. 16

\*Special 8-night Southern Caribbean sailing.



# 7-NIGHT WESTERN CARIBBEAN & PERFECT DAY

Harmony of the Seas



| DAY | PORTS OF CALL             | ARRIVE   | DEPART  |
|-----|---------------------------|----------|---------|
| 1   | Orlando (Port Canaveral), |          | 4:30 PM |
|     | Florida                   |          |         |
| 2   | Nassau, Bahamas           | 9:00 AM  | 6:00 PM |
| 3   | Cruising                  |          |         |
| 4   | Falmouth, Jamaica         | 7:00 AM  | 4:30 PM |
| 5   | Labadee, Haiti            | 10:00 AM | 6:00 PM |
| 6   | Cruising                  |          |         |
| 7   | Perfect Day at CocoCay,   | 7:00 AM  | 5:00 PM |
|     | Bahamas                   |          |         |
| 8   | Orlando (Port Canaveral), | 7:00 AM  |         |
|     | Florida                   |          |         |

Ports of call, port order and times may vary.

# 7-NIGHT