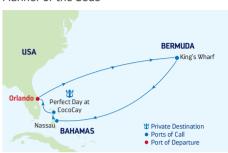

|         |         |

Ports of call, port order and times may vary.

# 5-NIGHT EASTERN CARIBBEAN

Mariner of the Seas

DAY PORTS OF CALL



| 1 | Orlando (Port Canaveral), |         | 4:00 PM |
|---|---------------------------|---------|---------|
|   | Florida                   |         |         |
| 2 | Cruising                  |         |         |
| 3 | Labadee, Haiti            | 8:00 AM | 5:00 PM |
| 4 | Cruising                  |         |         |
| 5 | Nassau, Bahamas           | 7:00 AM | 3:30 PM |
| 6 | Orlando (Port Canaveral), | 7:00 AM |         |
|   | Florida                   |         |         |
|   |                           |         |         |

ARRIVE DEPART

Ports of call, port order and times may vary.

# 8-NIGHT BERMUDA & PERFECT DAY

Mariner of the Seas



| DAY | PORTS OF CALL             | ARRIVE   | DEPART   |
|-----|---------------------------|----------|----------|
| 1   | Orlando (Port Canaveral), |          | 4:00 PM  |
|     | Florida                   |          |          |
| 2   | Cruising                  |          |          |
| 3   | Kings Wharf, Bermuda      | 3:00 PM  |          |
|     | (Overnight)               |          |          |
| 4   | Kings Wharf, Bermuda      |          |          |
|     | (Overnight)               |          |          |
| 5   | Kings Wharf, Bermuda      |          | 5:30 PM  |
| 6   | Cruising                  |          |          |
| 7   | Nassau, Bahamas           | 11:00 AM | 11:00 PM |
| 8   | Perfect Day at CocoCay,   | 7:00 AM  | 5:00 PM  |
|     | Bahamas                   |