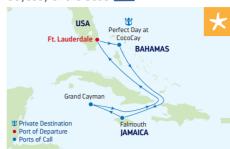

**SEP** 5, 19 **OCT** 3, 17, 31



# UNCHARTERED ADVENTURE Paddle board in Mexico's clear waters, then stroll over soft sands and discover ancient ruins by the sea.

# 6-NIGHT **WESTERN CARIBBEAN**

Allure of the Seas



| DA | AY PORTS OF CALL        | ARRIVE DEPART   |
|----|-------------------------|-----------------|
| 1  | Ft. Lauderdale, Florida | 4:30 PM         |
| 2  | Cruising                |                 |
| 3  | Cozumel, Mexico         | 7:00 AM 6:00 PM |
| 4  | Roatan, Honduras        | 8:00 AM 5:00 PM |
| 5  | Costa Maya, Mexico      | 7:00 AM 5:00 PM |
| 6  | Cruising                |                 |
| 7  | Ft. Lauderdale. Florida | 7:00 AM         |

Ports of call, port order and times may vary.

# **6-NIGHT WESTERN CARIBBEAN & PERFECT DAY**

Odyssey of the Seas NEW



| Y | PORTS OF CALL           | ARRIVE  | DEPART  | DAY | PORTS OF CALL                |
|---|-------------------------|---------|---------|-----|------------------------------|
|   | Ft. Lauderdale, Florida |         | 5:00 PM | 1   | Miami, Florida               |
|   | Perfect Day at CocoCay, | 7:00 AM | 5:00 PM | 2   | Perfect Day at CocoCa        |
|   | Bahamas                 |         |         |     | Bahamas                      |
|   | Cruising                |         |         | 3   | Cruising                     |
|   | Falmouth, Jamaica       | 8:00 AM | 6:30 PM | 4   | Falmouth, Jamaica            |
|   | George Town,            | 7:00 AM | 5:00 PM | 5   | Labadee, Haiti               |
|   | Grand Cayman            |         |         | 6   | Cruising