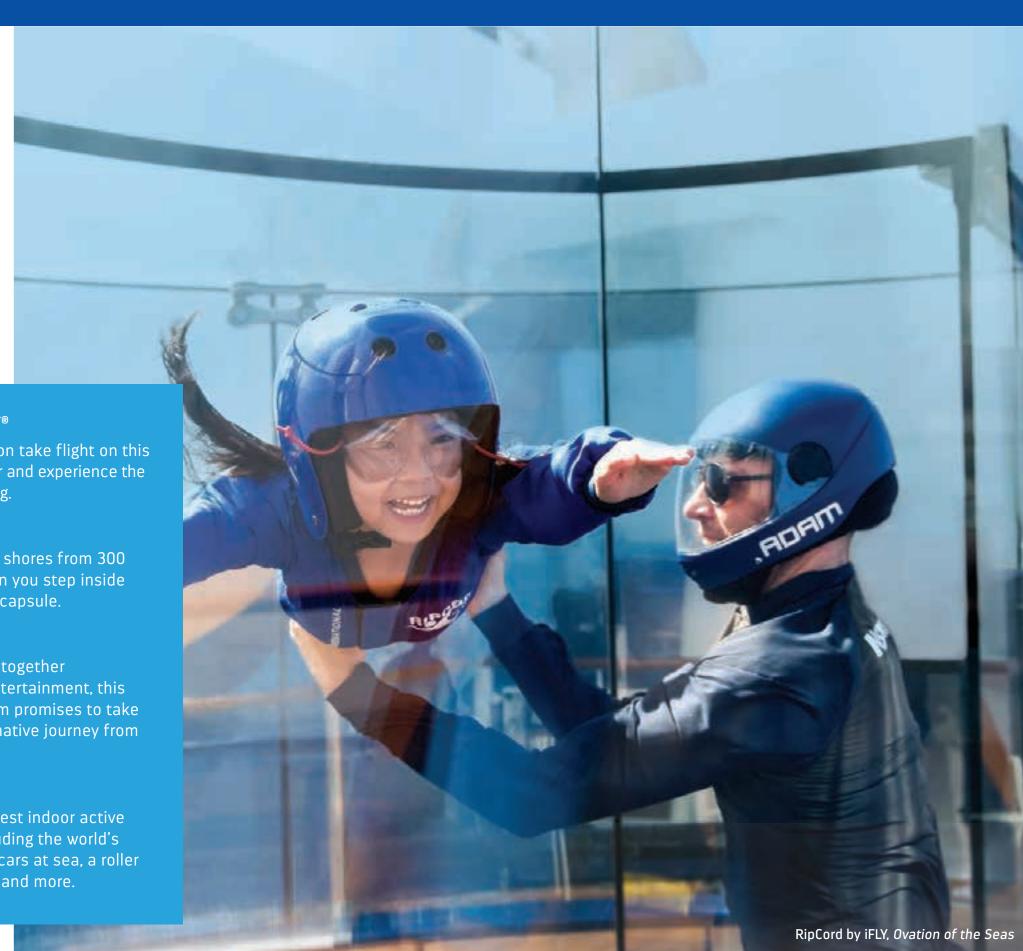

- Catch a wave on the FlowRider surf simulator
- Take flight on the RipCord® by iFLY® skydiving simulator
- Plunge down the 10-storey Ultimate Abyss dry slide
- Elevate your day on the Rock-Climbing Wall
- Ice-skate in the middle of the ocean
- Spin around on bumper cars at our indoor SeaPlex
- Go top-deck zip lining
- Ascend 300-feet above sea level with 360° degree views inside the North Star
- Play a round of mini golf
- Take a nostalgic ride on the first-ever carousel at sea

Let your imagination take flight on this skydiving simulator and experience the exhilaration of flying.