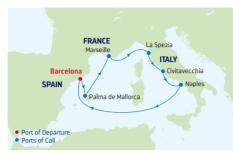

## 7-NIGHT WESTERN MEDITERRANEAN FROM ROME

Harmony of the Seas

| DAY | PORTS OF CALL         | ARRIVE  | DEPART  |
|-----|-----------------------|---------|---------|
| 1   | Rome (Civitavecchia), |         | 8:00 PM |
|     | Italy                 |         |         |
| 2   | Naples/Capri, Italy   | 7:00 AM | 7:00 PM |
| 3   | Cruising              |         |         |
| 4   | Barcelona, Spain      | 5:00 AM | 6:00 PM |
| 5   | Palma de Mallorca,    | 8:00 AM | 4:00 PM |
|     | Spain                 |         |         |
| 6   | Provence (Marseille), | 9:00 AM | 6:00 PM |
|     | France                |         |         |
| 7   | Florence/Pisa         | 8:30 AM | 8:30 PM |
|     | (La Spezia), Italy    |         |         |
| 8   | Rome (Civitavecchia), | 7:00 AM |         |
|     | Italy                 |         |         |

Ports of call, port order and times may vary.

# 7-NIGHT WESTERN MEDITERRANEAN FROM ROME

Allure of the Seas

| DA | Y PORTS OF CALL                                      | ARRIVE  | DEPART  |
|----|------------------------------------------------------|---------|---------|
| 1  | Rome (Civitavecchia),<br>Italy                       |         | 8:00 PM |
| 2  | Naples/Capri, Italy                                  | 7:00 AM | 7:00 PM |
| 3  | Cruising                                             |         |         |
| 4  | Barcelona, Spain                                     | 5:00 AM | 6:00 PM |
| 5  | Palma de Mallorca,<br>Spain                          | 8:00 AM | 4:00 PM |
| 6  | Provence (Marseille),<br>France                      | 9:00 AM | 6:00 PM |
| 7  | Florence/Pisa                                        | 8:30 AM | 8:30 PM |
| 8  | (La Spezia), Italy<br>Rome (Civitavecchia),<br>Italy | 7:00 AM |         |