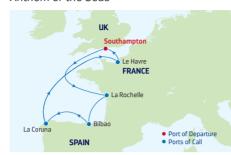

# 7-NIGHT SPAIN & FRANCE

Anthem of the Seas

| DAY | PORTS OF CALL            | ARRIVE  | DEPAR   |
|-----|--------------------------|---------|---------|
| 1   | London (Southampton),    |         | 5:00 PI |
|     | England                  |         |         |
| 2   | Cruising                 |         |         |
| 3   | Bordeaux (La Rochelle),  | 7:00 AM | 5:00 PI |
|     | France                   |         |         |
| 4   | Bilbao, Spain            | 8:00 AM | 4:00 PI |
| 5   | La Coruna, Spain         | 8:00 AM | 5:00 PI |
| 6   | Cruising                 |         |         |
| 7   | Paris (Le Havre), France | 7:00 AM | 7:00 PI |
| 8   | London (Southampton),    | 7:00 AM |         |
|     | Fngland                  |         |         |

Ports of call, port order and times may vary.

# 7-NIGHT SPAIN & FRANCE

Anthem of the Seas

| DAY | PORTS OF CALL           | ARRIVE  | DEPART  |
|-----|-------------------------|---------|---------|
| 1   | London (Southampton),   |         | 5:00 PM |
|     | England                 |         |         |
| 2   | Cruising                |         |         |
| 3   | Bordeaux (La Rochelle), | 7:00 AM | 5:00 PM |

France
4 Bilbao, Spain 8:00 AM 4:00 PM
5 La Coruna, Spain 8:00 AM 5:00 PM

6 Cruising

Paris (Le Havre), France 7:00 AM 7:00 PM

8 London (Southampton), 7:00 AM England

Ports of call, port order and times may vary.