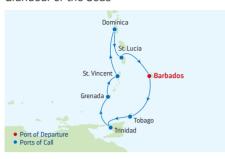

| Perfect Day at CocoCay | 8:00 AM |         |
|                                               | (Overnight)            |         |         |
| 4                                             | Perfect Day at CocoCay |         | 5:00 PM |
| 5                                             | Cruising               |         |         |
| 6                                             | Cozumel, Mexico        | 8:00 AM | 5:00 PM |
| 7                                             | Cruising               |         |         |
| 8                                             | Nassau, Bahamas        | 7:00 AM |         |
| Ports of call, port order and times may vary. |                        |         |         |

#### 7-NIGHT SOUTHERN CARIBBEAN

Grandeur of the Seas



| DA | Y PORTS OF CALL         | ARRIVE  | DEPART   |
|----|-------------------------|---------|----------|
| 1  | Bridgetown, Barbados    |         | 10:00 PM |
| 2  | Scarborough, Tobago     | 8:00 AM | 6:00 PM  |
| 3  | Port of Spain, Trinidad | 8:00 AM | 6:00 PM  |
| 4  | St. George's, Granada   | 8:00 AM | 6:00 PM  |
| 5  | Kingstown, St. Vincent  | 8:00AM  | 6:00 PM  |
| 6  | Roseau, Dominica        | 8:00 AM | 6:00 PM  |
| 7  | Castries, St. Lucia     | 8:00 AM | 6:00 PM  |
| 8  | Bridgetown, Barbados    | 7:00 AM |          |

Ports of call, port order and times may vary.

#### 7-NIGHT SOUTHERN CARIBBEAN

Explorer of the Seas



| DAY | PORTS OF CALL            | ARRIVE  | DEPAR    |
|-----|--------------------------|---------|----------|
| 1   | San Juan, Puerto Rico    |