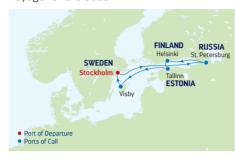

### 7-NIGHT SCANDINAVIA & RUSSIA

Voyager of the Seas

| DAY | PORTS OF CALL          | ARRIVE  | DEPART |
|-----|------------------------|---------|--------|
| 1   | Stockholm, Sweden      |         | 4:30PM |
| 2   | Cruising               |         |        |
| 3   | St. Petersburg, Russia | 8:00AM  |        |
|     | (Overnight)            |         |        |
| 4   | St. Petersburg, Russia |         | 6:00PM |
| 5   | Helsinki, Finland      | 8:00AM  | 5:00PM |
| 6   | Tallinn, Estonia       | 8:00AM  | 5:00PM |
| 7   | Visby, Sweden          | 8:00AM  | 5:00PM |
| 8   | Stockholm, Sweden      | 7:30 AM |        |