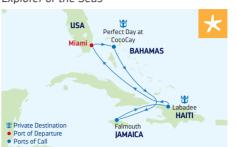

| 7:00 AM | 5:00 PM | 2   | Perfect Day at CocoCa        |
|   | Bahamas                 |         |         |     | Bahamas                      |
|   | Cruising                |         |         | 3   | Cruising                     |
|   | Falmouth, Jamaica       | 8:00 AM | 6:30 PM | 4   | Falmouth, Jamaica            |
|   | George Town,            | 7:00 AM | 5:00 PM | 5   | Labadee, Haiti               |
|   | Grand Cayman            |         |         | 6   | Cruising                     |
|   | Cruising                |         |         | 7   | Miami, Florida               |
|   | Ft. Lauderdale, Florida | 7:00 AM |         | Dor | ts of call nort order and ti |

Ports of call, port order and times may vary.

# **6-NIGHT WESTERN CARIBBEAN & PERFECT DAY**

Explorer of the Seas



| DAY | PORTS OF CALL           | ARRIVE | DEPART |
|-----|-------------------------|--------|--------|
| 1   | Miami, Florida          |        | 4:00PM |
| 2   | Perfect Day at CocoCay, | 7:00AM | 5:00PM |
|     | Bahamas                 |        |        |
| 3   | Cruising                |        |        |
| 4   | Falmouth, Jamaica       | 7:00AM | 4:00PM |
| 5   | Labadee, Haiti          | 9:00AM | 5:00PM |
| 6   | Cruising                |        |        |
| 7   | Miami, Florida          | 7:00AM |        |
|     |                         |        |        |

Ports of call, port order and times may vary

# 7-NIGHT WESTERN CARIBBEAN **& PERFECT DAY**

Oasis of the Seas

DAY PORTS OF CALL



ARRIVE DEPART

| 1 | Miami, Florida          | 4:30 PM         |
|---|----------------------