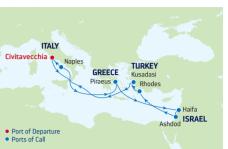

### 12-NIGHT HOLY LAND

**DAY PORTS OF CALL** 

Odyssey of the Seas

ARRIVE DEPART

8:00 AM 6:00 PM

7:00 AM

| 1  | Rome (Civitavecchia),    |          | 5:00 PM  |
|----|--------------------------|----------|----------|
|    | Italy                    |          |          |
| 2  | Cruising                 |          |          |
| 3  | Athens (Piraeus), Greece | 12:30 PM |          |
|    | (Overnight)              |          |          |
| 4  | Athens (Piraeus), Greece |          | 7:00 PM  |
| 5  | Cruising                 |          |          |
| 6  | Haifa, Israel            | 7:00 AM  | 10:00 PM |
| 7  | Jerusalem (Ashdod),      | 8:00 AM  | 11:59 PM |
|    | Israel                   |          |          |
| 8  | Cruising                 |          |          |
| 9  | Rhodes, Greece           | 8:00 AM  | 6:00 PM  |
| 10 | Ephesus (Kusadasi),      | 6:00 AM  | 3:00 PM  |
|    | Turkey                   |          |          |

Ports of call, port order and times may vary.