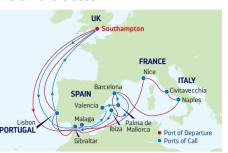

# 7-NIGHT SPAIN & FRANCE

Anthem of the Seas

| DAY | PORTS OF CALL            | ARRIVE  | DEPAR   |
|-----|--------------------------|---------|---------|
| 1   | London (Southampton),    |         | 5:00 PI |
|     | England                  |         |         |
| 2   | Cruising                 |         |         |
| 3   | Bordeaux (La Rochelle),  | 7:00 AM | 5:00 PI |
|     | France                   |         |         |
| 4   | Bilbao, Spain            | 8:00 AM | 4:00 PI |
| 5   | La Coruna, Spain         | 8:00 AM | 5:00 PI |
| 6   | Cruising                 |         |         |
| 7   | Paris (Le Havre), France | 7:00 AM | 7:00 PI |
| 8   | London (Southampton),    | 7:00 AM |         |
|     | Fngland                  |         |         |

Ports of call, port order and times may vary.

# 14-NIGHT MEDITERRANEAN BEACHES & CITIES

Anthem of the Seas

| DAY   | PORTS OF CALL         | ARRIVE   | DEPART  |
|-------|-----------------------|----------|---------|
| 1     | London (Southampton), |          | 5:00 PM |
|       | England               |          |         |
| 2-3   | Cruising              |          |         |
| 4     | Gibraltar, Spain      | 9:00 AM  | 3:00 PM |
| 5     | Malaga, Spain         | 7:00 AM  | 4:00 PM |
| 6     | Valencia, Spain       | 11:00 AM | 9:00 PM |
| 7     | Palma de Mallorca,    | 8:00 AM  | 6:00 PM |
|       | Spain                 |          |         |
| 8     | Barcelona, Spain      | 8:00 AM  | 8:00 PM |
| 9     | Ibiza, Spain          | 7:00 AM  | 7:00 PM |
| 10-11 | Cruising              |          |         |
| 12    | Lisbon, Portugal      | 10:00 AM |         |
|       | (Overnight)           |          |         |
| 13-14 | Lisbon, Portugal      |          | 6:00 PM |
|       | Cruising              |          |         |
| 15    | London (Southampton), | 7:00 AM  |         |
|       | Fngland               |          |         |

Ports of call, port order and times may vary