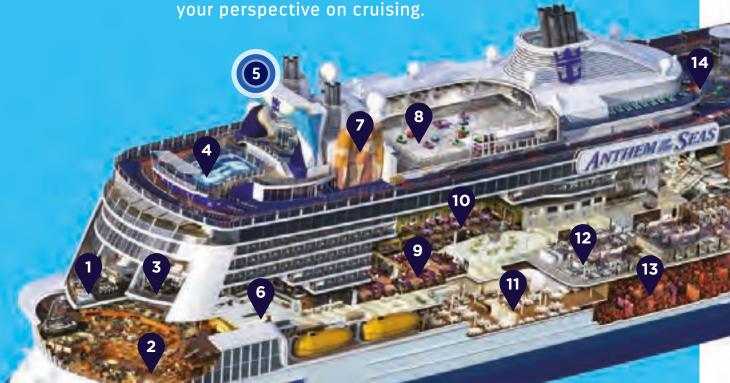

Let your imagination take flight on this skydiving simulator and experience the exhilaration of flying.

### **NORTH STAR®**

See the Caribbean shores from 300 feet in the air when you step inside this jewel-shaped capsule.

### **TW070**<sup>®</sup>

Seamlessly fusing together technology and entertainment, this one-of-a-kind room promises to take you on a transformative journey from day to night.

### **SEAPLEX®**

SeaPlex is the largest indoor active space at sea, including the world's first-ever bumper cars at sea, a roller rink, circus school and more.