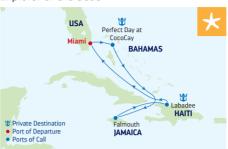

r and times may vary.

# 6-NIGHT WESTERN CARIBBEAN & PERFECT DAY

Odyssey of the Seas NEW



| DAY | PORTS OF CALL           | ARRIVE  | DEPART  |
|-----|-------------------------|---------|---------|
| 1   | Ft. Lauderdale, Florida |         | 5:00 PM |
| 2   | Perfect Day at CocoCay, | 7:00 AM | 5:00 PM |
|     | Bahamas                 |         |         |
| 3   | Cruising                |         |         |
| 4   | Falmouth, Jamaica       | 8:00 AM | 6:30 PM |
| 5   | George Town,            | 7:00 AM | 5:00 PM |
|     | Grand Cayman            |         |         |
| 6   | Cruising                |         |         |
| 7   | Ft. Lauderdale, Florida | 7:00 AM |         |

Ports of call, port order and times may vary.

# 6-NIGHT WESTERN CARIBBEAN & PERFECT DAY

Explorer of the Seas



| DAY | PORTS OF CALL           | ARRIVE | DEPART |
|-----|-------------------------|--------|--------|
| 1   | Miami, Florida          |        | 4:00PM |
| 2   | Perfect Day at CocoCay, | 7:00AM | 5:00PM |
|     | Bahamas                 |        |        |
| 3   | Cruising                |        |        |
| 4   | Falmouth, Jamaica       | 7:00AM | 4:00PM |
| 5   | Labadee, Haiti          | 9:00AM | 5:00PM |
| 6   | Cruising                |        |        |
| 7   | Miami, Florida          | 7:00AM |        |
|     |                         |        |        |

Ports of call, port order and times may vary.

# 6-NIGHT WESTERN CARIBBEAN

Liberty of the Seas



| DA                                            | PORTS OF CALL     | ARRIVE  | DEPART |  |
|---------------------------------