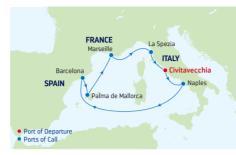

## 7-NIGHT WESTERN MEDITERRANEAN FROM ROME

Harmony of the Seas

| DAY | PORTS OF CALL         | ARRIVE  | DEPART  |
|-----|-----------------------|---------|---------|
| 1   | Rome (Civitavecchia), |         | 8:00 PM |
|     | Italy                 |         |         |
| 2   | Naples/Capri, Italy   | 7:00 AM | 7:00 PM |
| 3   | Cruising              |         |         |
| 4   | Barcelona, Spain      | 5:00 AM | 6:00 PM |
| 5   | Palma de Mallorca,    | 8:00 AM | 4:00 PM |
|     | Spain                 |         |         |
| 6   | Provence (Marseille), | 9:00 AM | 6:00 PM |
|     | France                |         |         |
| 7   | Florence/Pisa         | 8:30 AM | 8:30 PM |
|     | (La Spezia), Italy    |         |         |
| 8   | Rome (Civitavecchia), | 7:00 AM |         |
|     | Italy                 |         |         |

Ports of call, port order and times may vary.