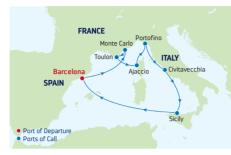

### 8-NIGHT WESTERN MEDITERRANEAN

Vision of the Seas

| DAY | PORTS OF CALL           | ARRIVE DEPART    |
|-----|-------------------------|------------------|
| 1   | Barcelona, Spain        | 5:00 PM          |
| 2   | Monte Carlo, Monaco     | 8:30 AM 7:00 PM  |
| 3   | Provence (Toulon),      | 8:00 AM 7:00 PM  |
|     | France                  |                  |
| 4   | Ajaccio, (Corsica),     | 8:00 AM 7:00 PM  |
|     | France                  |                  |
| 5   | Portofino, Italy        | 7:00 AM 6:00 PM  |
| 6   | Rome (Civitavecchia),   | 7:00 AM 7:00 PM  |
|     | Italy                   |                  |
| 7   | Sicily (Palermo), Italy | 10:00 AM 6:00 PM |
| 8   | Cruising                |                  |
| 9   | Barcelona Snain         | 7:00 AM          |

Ports of call, port order and times may vary.

# 12-NIGHT MEDITERRANEAN GREEK ISLES

Vision of the Seas

DAY PORTS OF CALL

| ,,,,, | TOTAL OF CHEE            | Adda Del Add    |
|-------|--------------------------|-----------------|
|       | Barcelona, Spain         | 5:00 PM         |
| 2     | Monte Carlo (Cannes),    | 8:00 AM 7:00 PM |
|       | France                   |                 |
| 3     | Florence/Pisa            | 7:00 AM 7:00 PM |
|       | (La Spezia), Italy       |                 |
| 4     | Rome (Civitavecchia),    | 7:00 AM 7:00 PM |
|       | Italy                    |                 |
| 5-6   | Cruising                 |                 |
| 7     | Athens (Piraeus), Greece | 6:00 AM 6:00 PM |
| 3     | Mykonos, Greece          | 7:00 AM 6:00 PM |
| 3     | Ephesus (Kusadasi),      | 7:00 AM 7:00 PM |
|       | Turkey                   |                 |
| .0    | Santorini, Greece        | 7:00 AM 7:00 PM |
| 1-12  | Cruising                 |                 |
| 3     | Barcelona, Spain         | 7:00 AM         |

Ports of call, port order and times may vary.

DEPARTURE FROM Barcelona, Spain