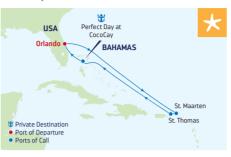

|
|-----|---------------------------|----------|---------|
| 1   | Orlando (Port Canaveral), |          | 4:30 PM |
|     | Florida                   |          |         |
| 2   | Nassau, Bahamas           | 9:00 AM  | 6:00 PM |
| 3   | Cruising                  |          |         |
| 4   | Falmouth, Jamaica         | 7:00 AM  | 4:30 PM |
| 5   | Labadee, Haiti            | 10:00 AM | 6:00 PM |
| 6   | Cruising                  |          |         |
| 7   | Perfect Day at CocoCay,   | 7:00 AM  | 5:00 PM |
|     | Bahamas                   |          |         |
| 8   | Orlando (Port Canaveral), | 7:00 AM  |         |
|     | Florida                   |          |         |

Ports of call, port order and times may vary.

# 7-NIGHT EASTERN CARIBBEAN & PERFECT DAY

Harmony of the Seas



| DAY | PORTS OF CALL             | ARRIVE  | DEPART  |
|-----|---------------------------|---------|---------|
| 1   | Orlando (Port Canaveral), |         | 4:30 PM |
|     | Florida                   |         |         |
| 2-3 | Cruising                  |         |         |
| 4   | Philipsburg, St. Maarten  | 8:00 AM | 6:00 PM |
| 5   | Charlotte Amalie,         | 7:00 AM | 3:30 PM |
|     | St. Thomas                |         |         |
| 6   | Cruising                  |         |         |
| 7   | Perfect Day at CocoCay,   | 9:30 AM | 5:00 PM |
|     |                           |         |         |

8 Orlando (Port Canaveral), 6:00 AM Florida

Ports of call, port order and times may vary.

# 7-NIGHT WESTERN CARIBBEAN & PERFECT DAY

Wonder of the Seas



| DAY | PORTS OF CALL