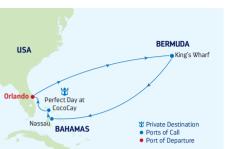

|   |
| 2 | Cruising                   |         |         |   |
| 3 | Labadee, Haiti             | 8:00 AM | 5:00 PN | 4 |
| 4 | Cruising                   |         |         |   |
| 5 | Perfect Day at CocoCay,    | 7:00 AM | 5:00 PN | 1 |
|   | Bahamas                    |         |         |   |
| 6 | Orlando (Port Canaveral),, | 7:00 AM |         |   |
|   | Florida                    |         |         |   |

Ports of call, port order and times may vary.

# 5-NIGHT EASTERN CARIBBEAN

Mariner of the Seas

DAY PORTS OF CALL



| 8:00 AM 5:00 PM |
|-----------------|
|                 |
| 7:00 AM 3:30 PM |
| ral), 7:00 AM   |
|                 |
|                 |

ARRIVE DEPART

Ports of call, port order and times may vary.

# 8-NIGHT BERMUDA & PERFECT DAY

Mariner of the Seas



| DAY | PORTS OF CALL             | ARRIVE   | DEPART   |
|-----|---------------------------|----------|----------|
| 1   | Orlando (Port Canaveral), |          | 4:00 PM  |
|     | Florida                   |          |          |
| 2   | Cruising                  |          |          |
| 3   | Kings Wharf, Bermuda      | 3:00 PM  |          |
|     | (Overnight)               |          |          |
| 4   | Kings Wharf, Bermuda      |          |          |
|     | (Overnight)               |          |          |
| 5   | Kings Wharf, Bermuda      |          | 5:30 PM  |
| 6   | Cruising                  |          |          |
| 7   | Nassau, Bahamas           | 11:00 AM | 11:00 PM |
| 8   | Perfect Day at CocoCay,   | 7:00 AM  | 5:00 PM  |
|     | Bahamas                   |