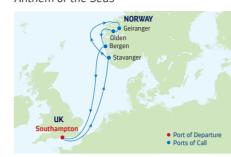

### 7-NIGHT NORWEGIAN FJORDS

Anthem of the Seas

| DAY | PORTS OF CALL         | ARRIVE   | DEPART  |
|-----|-----------------------|----------|---------|
| 1   | London (Southampton), |          | 5:00 PM |
|     | England               |          |         |
| 2   | Cruising              |          |         |
| 3   | Stavanger, Norway     | 7:00 AM  | 3:00 PM |
| 4   | Geiranger, Norway     | 10:00 AM | 7:00 PM |
| 5   | Olden, Norway         | 7:00 AM  | 5:00 PM |
| 6   | Bergen, Norway        | 7:00 AM  | 2:30 PM |
| 7   | Cruising              |          |         |
| 8   | London (Southampton), | 7:00 AM  |         |
|     | England               |          |         |

Ports of call, port order and times may vary.

### 7-NIGHT NORWEGIAN FJORDS

Anthem of the Seas

| DAY                                           | PORTS OF CALL         | ARRIVE   | DEPART  |
|-----------------------------------------------|-----------------------|----------|---------|
| 1                                             | London (Southampton), |          | 5:00 PM |
|                                               | England               |          |         |
| 2                                             | Cruising              |          |         |
| 3                                             | Stavanger, Norway     | 7:00 AM  | 3:00 PM |
| 4                                             | Geiranger, Norway     | 10:00 AM | 7:00 PM |
| 5                                             | Olden, Norway         | 7:00 AM  | 5:00 PM |
| 6                                             | Bergen, Norway        | 7:00 AM  | 2:30 PM |
| 7                                             | Cruising              |          |         |
| 8                                             | London (Southampton), | 7:00 AM  |         |
|                                               | England               |          |         |
| Ports of call, port order and times may vary. |                       |          |         |