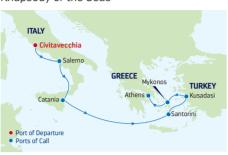

### **7-NIGHT GREEK ISLES**

lewel of the Seas

### NEW ITINERARY

| DA | PORTS OF CALL            | ARRIVE  | DEPART  |
|----|--------------------------|---------|---------|
| 1  | Limassol, Cyprus         |         | 8:00 PM |
| 2  | Cruising                 |         |         |
| 3  | Athens (Piraeus), Greece | 8:00 AM | 8:00 PM |
| 4  | Myknonos, Greece         | 7:00 AM | 8:00 PM |
| 5  | Santorini, Greece        | 7:00 AM | 8:00 PM |
| 6  | Chania (Souda),          | 7:00 AM | 6:00 PM |
|    | Crete, Greece            |         |         |
| 7  | Rhodes, Greece           | 7:00 AM | 3:00 PM |
| 8  | Limassol, Cyprus         | 7:00 AM |         |
|    |                          |         |         |

Ports of call, port order and times may vary.