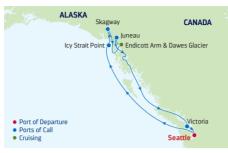

Ports of call, port order and times may vary.

# Tampa, Florida

# 2022

JAN 13, 27 FEB 10, 24 MAR 10, 24 APR 7, 21 DEC 1, 15, 29

# 2023

JAN 12, 26 FEB 9, 23 MAR 9, 23 APR 6, 20

^Holiday sailing.

# Tampa, Florida

# 2022

JAN 3, 8, 17, 22, 31 FEB 5, 14, 19, 28 MAR 5, 14, 19, 28 APR 2, 11, 16 NOV 20\*, 26 DEC 5, 10, 19, 24^

# 2023

JAN 2, 7, 16, 21, 30 FEB 4, 13, 18, 27 MAR 4, 13, 18, 27 APR 1, 10, 15, 24

\*Similar 6-night sailing.

^Holiday sailing.

# Tampa, Florida

# 2022

JAN 8, 15, 22 FEB 5, 12, 19, 26 MAR 5 OCT 29 NOV 5, 12, 26 DEC 10, 24<sup>^</sup>, 31<sup>^</sup> 2023

**JAN** 7 FEB 4 **MAR** 4, 18 **APR** 1, 15, 29

'Holiday sailing.

# Tampa, Florida

### 2022

**NOV** 19 **DEC** 3, 17

IAN 28 FEB 11 MAR 11, 25 APR 8, 22



# 7-NIGHT ALASKA GLACIER

Quantum of the Seas



| DAY | PORTS OF CALL            | ARRIVE   | DEPART   |
|-----|--------------------------|----------|----------|
| 1   | Seattle, Washington      |          | 4:00 PM  |
| 2   | Cruising                 |          |          |
| 3   | Icy Strait Point, Alaska | 12:00 PM | 9:00 PM  |
| 4   | Skagway, Alaska          | 7:00 AM  | 5:00 PM  |
| 5   | Endicott Arm & Dawes     | 5:00 AM  | 10:00 AM |
|     | Glacier                  |          |          |
| 5   | Juneau, Alaska           | 1:00 PM  | 8:00 PM  |
| 6   | Cruising                 |          |          |
| 7   | Victoria,                | 4:00 PM  | 10:00 PM |
|     | British Columbia         |          |          |
| 8   | Seattle, Washington      | 7:00 AM  |          |

Ports of call, port order and times may vary.

# 7-NIGHT