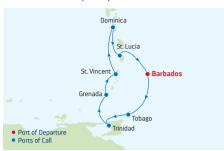

## 2023

JAN 7\*, 14, 28\* FEB 4, 18\*, 25

\*Similar sailing.

\*\*Special Southern Caribbean sailing.

'Holiday sailing.

# Miami, Florida

Bahamas 8 Miami, Florida

### 2022

JAN 2\*, 30 FEB 13\*\*, 27 MAR 13\*\*, 27 APR 10\*\* NOV 13, 27 DEC 11, 29^

### 2023

JAN 22 FEB 5, 19 MAR 5, 19 APR 2, 16

\*Sailing visits San Juan instead of St. Thomas.

\*\*Sailing visits Puerto Plata instead of Perfect Day.

^Holiday sailing.

DEPARTURE FROM Miami, Florida

### 2022

JAN 15, 29 FEB 12 MAR 12, 26 APR 9

DEPARTURE FROM

Ft. Lauderdale Florida

Route 1 (Itinerary featured above)

### 2022

JAN 22 FEB 19 MAR 19 APR 16\*, 22 Route 2

# 2022

**JAN** 8 **FEB** 5 **MAR** 5 Apr 2 **OCT** 29\*

\*Sailing visits Perfect Day at CocoCay.



# 7-NIGHT SOUTHERN CARIBBEAN

Grandeur & Rhapsody of the Seas



| DAY | PORTS OF CALL           | ARRIVE  | DEPART   |
|-----|-------------------------|---------|----------|
| 1   | Bridgetown, Barbados    |         | 10:00 PM |
| 2   | Scarborough, Tobago     | 8:00 AM | 6:00 PM  |
| 3   | Port of Spain, Trinidad | 8:00 AM | 6:00 PM  |
| 4   | St. George's, Grenada   | 8:00 AM | 6:00 PM  |
| 5   | Kingstown, St. Vincent  | 8:00 AM | 6:00 PM  |
| 6   | Roseau, Dominica        | 8:00 AM | 6:00 PM  |
| 7   | Castries, St. Lucia     | 8:00 AM | 6:00 PM  |
| 8   | Bridgetown, Barbados    | 7:00 AM |          |

Ports of call, port order and times may vary.

# 8-NIGHT SOUTHERN CARIBBEAN

Allure of the Seas



| DAY | PORTS OF CALL           | ARRIVE  | DEPART   |
|-----|-------------------------|---------|----------|
| 1   | Ft. Lauderdale, Florida |