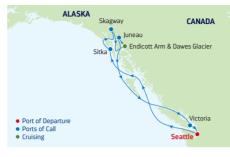

| ARRIVE  | DEPART   |
|-----|--------------------------|---------|----------|
| 1   | Seattle, Washington      |         | 4:00 PM  |
| 2   | Cruising                 |         |          |
| 3   | Icy Strait Point, Alaska | 9:00 AM | 6:00 PM  |
| 4   | Skagway, Alaska          | 7:00 AM | 5:00 PM  |
| 5   | Endicott Arm & Dawes     | 5:00 AM | 10:00 AM |
|     | Glacier                  |         |          |
| 5   | Juneau, Alaska           | 1:00 PM | 8:00 PM  |
| 6   | Cruising                 |         |          |
| 7   | Victoria,                | 4:00 PM | 10:00 PM |
|     | British Columbia         |         |          |
| 8   | Seattle, Washington      | 7:00 AM |          |

Ports of call, port order and times may vary.

#### 7-NIGHT **ALASKA GLACIER**

Ovation of the Seas



| DAY | PORTS OF CALL                   | ARRIVE   | DEPART   |
|-----|---------------------------------|----------|----------|
| 1   | Seattle, Washington             |          | 4:00 PM  |
| 2   | Cruising                        |          |          |
| 3   | Sitka, Alaska                   | 9:00 AM  | 5:00 PM  |
| 4   | Skagway, Alaska                 | 10:00 AM | 8:00 PM  |
| 5   | <b>Endicott Arm &amp; Dawes</b> | 5:00 AM  | 10:00 AM |
|     | Glacier                         |          |          |
| 5   | Juneau, Alaska                  | 1:00 PM  | 9:00 PM  |
| 6   | Cruising                        |          |          |
| 7   | Victoria,                       | 8:00 AM  | 6:00 PM  |
|     | British Columbia                |          |          |
| 8   | Seattle, Washington