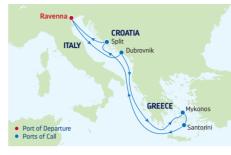

### 7-NIGHT GREEK ISLES & CROATIA

Rhapsody of the Seas

| DA | Y PORTS OF CALL         | ARRIVE DEPART   |
|----|-------------------------|-----------------|
| 1  | Venice (Ravenna), Italy | 5:00 PM         |
| 2  | Kotor, Montenegro       | 1:00 PM 8:00 PM |
| 3  | Cruising                |                 |
| 4  | Mykonos, Greece         | 7:00 AM 6:00 PM |
| 5  | Santorini, Greece       | 7:00 AM 6:00 PM |
| 6  | Cruising                |                 |
| 7  | Split, Croatia          | 7:00 AM 5:00 PM |
| 8  | Venice (Ravenna), Italy | 7:00 AM         |

Ports of call, port order and times may vary.