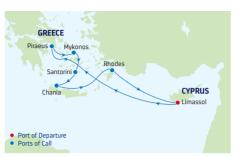

### NEW ITINERARY

| DA | PORTS OF CALL            | ARRIVE  | DEPART  |
|----|--------------------------|---------|---------|
| 1  | Limassol, Cyprus         |         | 8:00 PM |
| 2  | Cruising                 |         |         |
| 3  | Athens (Piraeus), Greece | 8:00 AM | 8:00 PM |
| 4  | Myknonos, Greece         | 7:00 AM | 8:00 PM |
| 5  | Santorini, Greece        | 7:00 AM | 8:00 PM |
| 6  | Chania (Souda),          | 7:00 AM | 6:00 PM |
|    | Crete, Greece            |         |         |
| 7  | Rhodes, Greece           | 7:00 AM | 3:00 PM |
| 8  | Limassol, Cyprus         | 7:00 AM |         |
|    |                          |         |         |

Ports of call, port order and times may vary.