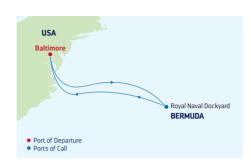

, 30 **AUG** 4, 13, 27 **SEP** 10, 24 **OCT** 8, 22

# **DEPARTURE FROM** New York area (Cape Liberty, New Jersey) 2022

MAY 1, 8, 15, 22, 29 JUN 10, 17, 24 JUL 1, 8, 15, 22, 29 AUG 5\*, 14, 21, 28 **SEP** 4, 11, 18, 25 **OCT** 2, 9, 16, 23

\*9-night Eastern Caribbean sailing.

# **DEPARTURE FROM** New York area (Cape Liberty, New Jersey)

# 2022

**FEB** 20, 27 **MAR** 6, 13, 20, 27 **APR** 3, 10, 17, 24\* **OCT** 29 **NOV** 6, 13, 20. 27 **DEC** 4. 11. 18<sup>^</sup>. 26<sup>^</sup>

# 2023

FEB 4, 12, 19, 26 MAR 5, 12, 19, 26 APR 2, 9, 16, 23\*

\*Similar 8-night sailing. 'Holiday sailing.

# DEPARTURE FROM New York area (Cape Liberty, New Jersey)

# 2022

JAN 9, 20, 31 FEB 11<sup>†</sup>

# 2023

JAN 2, 13, 24 †Special 9-night sailing.





# 5-NIGHT BERMUDA

Enchantment of the Seas



| DA۱ | PORTS OF CALL         | ARRIVE  | DEPART  |
|-----|-----------------------|---------|---------|
| 1   | Baltimore, Maryland   |         | 3:00 PM |
| 2   | Cruising              |         |         |
| 3   | Royal Naval Dockyard, | 1:00 PM |         |
|     | Bermuda (Overnight)   |         |         |
| 4   | Royal Naval Dockyard, |         | 1:00 PM |
|     | Bermuda               |         |         |
| 5   | Cruising              |         |         |
| 6   | Baltimore, Maryland   | 7:00 AM |         |
|     |                       |         |         |

Ports of call, port order and times may vary.

DEPARTURE FROM

**AUG** 6 **OCT** 29

2022

Baltimore, Maryland

APR 30 MAY 14 JUN 11 JUL 9

# 8-NIGHT SOUTHEAST COAST & BAHAMAS

Enchantment of the Seas



| DAY | PORTS OF CALL