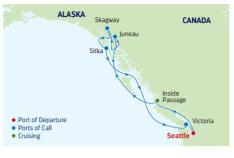

| DEPART   |
|-----|--------------------------|----------|----------|
| 1   | Seattle, Washington      |          | 4:00 PM  |
| 2   | Cruising                 |          |          |
| 3   | Icy Strait Point, Alaska | 12:00 PM | 9:00 PM  |
| 4   | Skagway, Alaska          | 7:00 AM  | 5:00 PM  |
| 5   | Endicott Arm & Dawes     | 5:00 AM  | 10:00 AM |
|     | Glacier                  |          |          |
| 5   | Juneau, Alaska           | 1:00 PM  | 8:00 PM  |
| 6   | Cruising                 |          |          |
| 7   | Victoria,                | 4:00 PM  | 10:00 PM |
|     | British Columbia         |          |          |
| 8   | Seattle, Washington      | 7:00 AM  |          |

Ports of call, port order and times may vary.

# 7-NIGHT ALASKA EXPERIENCE

Ovation of the Seas NEW



| DA | Y PORTS OF CALL       | ARRIVE   | DEPART   |
|----|-----------------------|----------|----------|
| 1  | Seattle, Washington   |          | 4:00 PM  |
| 2  | Cruising              |          |          |
| 3  | Alaska Inside Passage |          |          |
|    | (Cruising)            |          |          |
| 3  | Juneau, Alaska        | 12:00 PM | 10:00 PN |
| 4  | Skagway, Alaska       | 7:00 AM  | 7:00 PN  |
| 5  | Sitka, Alaska         | 8:00 AM  | 5:00 PN  |
| 6  | Cruising              |          |          |
| 7  | Victoria,             | 11:00 AM | 10:00 PN |
|    | British Columbia      |          |          |
| 8  | Seattle, Washington   | 7:00 AM  |          |

Ports of call, port order and times may vary.

# 7-NIGHT MULTI-GLACIER EXPERIENCE

Serenade of the Seas A