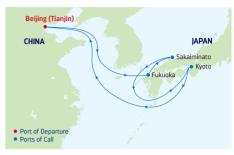

|       |                          |          |         |

Ports of call, port order and times may vary.

#### 5-NIGHT SASEBO & FUKUOKA

Spectrum of the Seas



| DAY | PORTS OF CALL            | ARRIVE DEPART    |
|-----|--------------------------|------------------|
| 1   | Beijing (Tianjin), China | 5:00 PM          |
| 2   | Cruising                 |                  |
| 3   | Sasebo (Uragashira),     | 10:00 AM 7:00 PM |
|     | Japan                    |                  |
| 4   | Fukuoka, Japan           | 7:00 AM 4:00 PM  |
| 5   | Cruising                 |                  |
| 6   | Beijing (Tianjin), China | 7:00 AM          |
|     |                          |                  |

Ports of call, port order and times may vary.

#### 7-NIGHT BEST OF JAPAN

Spectrum of the Seas



| DAY | PORTS OF CALL            | ARRIVE   | DEPART  |
|-----|--------------------------|----------|---------|
| 1   | Beijing (Tianjin), China |          | 5:00 PM |
| 2   | Cruising                 |          |         |
| 3   | Fukuoka, Japan           | 10:00 AM | 7:00 PM |
| 4   | Sakaiminato, Japan       | 8:00 AM  | 6:00 PM |
| 5   | Kyoto (Maizuru), Japan   | 7:00 AM  | 9:00 PM |
| 6-7 | Cruising                 |          |         |
| 8   | Beijing (Tianjin), China | 7:00 AM  |         |

Ports of call, port order and times may vary.

DEPARTURE FROM Shanghai (Baoshan), China

2022

JAN 16 FEB 22 MAR 6 APR 20 MAY 25\*

\*Sailing departs from Beijing (Tianjin), China.

DEPARTURE FROM Shanghai (Baoshan), China

2022

IAN 25 FEB 17 MAR 10

DEPARTURE FROM Shanghai (Baoshan), China