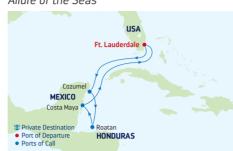

2 FEB 19 MAR 19 APR 16

\*Similar sailing.

^Holiday sailing.

# Orlando (Port Canaveral), Florida

# 2021

**NOV** 14\*, 21\* **DEC** 5, 19^

### 2022

JAN 2, 16\*, 30 FEB 13\*, 27\*

MAR 13\*, 27 APR 10\*, 24 MAY 8, 15, 29

JUN 5, 12, 26 JUL 10, 24, 31

AUG 7, 21, 28 SEP 11, 18 OCT 2, 9, 23, 30

NOV 6, 13, 20 DEC 4, 11, 24^, 31^

# 2023

JAN 7, 15, 29 FEB 5, 12, 26 MAR 5, 12, 26 APR 2, 9, 23

\*Similar sailing.

^Holiday sailing.

# Orlando (Port Canaveral), Florida 2021

**AUG** 15, 29 **SEP** 12, 26 **OCT** 10, 24

# Orlando (Port Canaveral), Florida 2021

**AUG** 8, 22 **SEP** 5, 19 **OCT** 3, 17, 31



# UNCHARTERED ADVENTURE Paddle board in Mexico's clear waters, then stroll over soft sands and discover ancient ruins by the sea.

# 6-NIGHT **WESTERN CARIBBEAN**

Allure of the Seas



| DA | AY PORTS OF CALL        | ARRIVE DEPART   |
|----|-------------------------|-----------------|
| 1  | Ft. Lauderdale, Florida | 4:30 PM         |
| 2  | Cruising                |                 |
| 3  | Cozumel, Mexico         | 7:00 AM 6:00 PM |
| 4  | Roatan, Honduras        | 8:00 AM 5:00 PM |
| 5  | Costa Maya, Mexico      | 7:00 AM 5:00 PM |
| 6  | Cruising                |                 |
| 7  | Ft. Lauderdale. Florida | 7:00 AM         |

Ports of call, port order and times may vary.

# **6-NIGHT WESTERN CARIBBEAN & PERFECT DAY**

Odyssey of the Seas NEW



| Y | PORTS OF CALL           | ARRIVE  | DEPART  | DAY | PORTS OF CALL                |
|---|-------------------------|---------|---------|-----|------------------------------|
|   | Ft. Lauderdale, Florida |