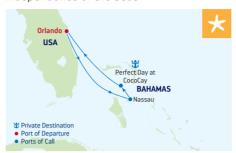

8, 15 MAY 6, 13, 20, 27 JUN 3, 10, 17, 24 JUL 1, 8, 15, 22, 29 AUG 5, 12, 19, 26 SEP 30 OCT 7, 14, 28, 31 NOV 18, 25 DEC 9, 16

# 2023

JAN 6, 13, 27 FEB 3, 21, 24 MAR 10, 31 APR 28

# DEPARTURE FROM Los Angeles, California

### 2022

JAN 10, 24, 31 FEB 7, 14, 28 MAR 7, 14 APR 4, 11, 18 MAY 2, 9, 16, 23, 30 JUN 6, 13, 20, 27 JUL 4, 11, 18, 25 AUG 1, 8, 15, 22, 29 SEP 12 OCT 3, 10, 17 NOV 3, 7, 21, 29 DEC 5, 12, 19

### 2023

JAN 9, 16, 30 FEB 6, 17, 27 MAR 13, 27 APR 3, 24

# DEPARTURE FROM Los Angeles, California

### 2022

JAN 17 FEB 21 MAR 18, 25 APR 15, 22\*, 27\* SEP 2\*, 7\*, 18\*, 23 OCT 21 NOV 11, 28 DEC 23†, 30†

### 2023

JAN 20 FEB 10 MAR 3, 17\*, 22\* APR 7, 14\*, 19\*

\*Similar 5-Night sailing †Holiday sailing.





# 3-NIGHT BAHAMAS & PERFECT DAY

Independence of the Seas



| DAY | PORTS OF CALL             | ARRIVE DEPART   |
|-----|---------------------------|-----------------|
| 1   | Orlando (Port Canaveral), | 4:00 PM         |
|     | Florida                   |                 |
| 2   | Nassau, Bahamas           | 9:00 AM 9:00 PM |
| 3   | Perfect Day at CocoCay,   | 7:00 AM 5:00 PM |
|     | Bahamas                   |                 |
| 4   | Orlando (Port Canaveral), | 7:00 AM         |

Ports of call, port order and times may vary.

Florida

# 4-NIGHT BAHAMAS & PERFECT DAY

Independence of the Seas



| DAY | PORTS OF CALL             | ARRIVE  | DEPART  |
|-----|---------------------------|---------|---------|
| 1   | Orlando (Port Canaveral), |         | 4:00 PM |
|     | Florida                   |         |         |
| 2   | Nassau, Bahamas