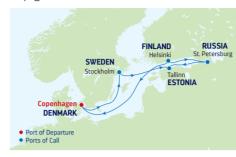

### 7-NIGHT SCANDINAVIA & RUSSIA

Voyager of the Seas

| DAY | PORTS OF CALL          | ARRIVE  | DEPART |
|-----|------------------------|---------|--------|
| 1   | Stockholm, Sweden      |         | 4:30PM |
| 2   | Cruising               |         |        |
| 3   | St. Petersburg, Russia | 8:00AM  |        |
|     | (Overnight)            |         |        |
| 4   | St. Petersburg, Russia |         | 6:00PM |
| 5   | Helsinki, Finland      | 8:00AM  | 5:00PM |
| 6   | Tallinn, Estonia       | 8:00AM  | 5:00PM |
| 7   | Visby, Sweden          | 8:00AM  | 5:00PM |
| 8   | Stockholm, Sweden      | 7:30 AM |        |

Ports of call, port order and times may vary.