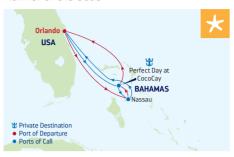

Canaveral), Florida

Route 1 (4-night itinerary featured above)

# 2021

**NOV** 1, 8, 15, 22, 29 **DEC** 6, 13, 20, 27

### 2022

JAN 3, 10, 24, 31 FEB 7, 14, 21, 28 MAR 7, 14, 21, 28 APR 4, 11, 18, 29 MAY 2, 9, 16, 23, 30 JUN 6, 13, 20, 27 JUL 4, 11\*, 18\*, 25\* AUG 1\*, 8\*, 15\*, 22\*, 29 SEP 5\*, 12\*, 19\*, 26 OCT 3\*, 10, 17\*, 24\*, 31\* NOV 7\*, 14\*, 21\*, 28\* DEC 5\*, 12\*, 19\*, 26\*

### Route 2 (3 nights)

### 2021

**NOV** 5, 12, 19, 26 **DEC** 3, 10, 17, 24<sup>^</sup>, 31<sup>^</sup>

### 2022

JAN 7, 14 FEB 4, 11, 18, 25 MAR 4, 11, 18, 25 APR 1, 8, 15, 22, 25 MAY 6, 13, 20, 27 JUN 3, 10, 17, 24 JUL 1, 8, 15, 22, 29 AUG 5, 12, 19, 26 SEP 2, 9, 16, 23, 30 OCT 7, 14, 21, 28 NOV 4, 11, 18, 25 DEC 2, 9, 16, 23^, 30^

# 3 & 4-NIGHT BAHAMAS & PERFECT DAY

Mariner of the Seas



| DAY | PORTS OF CALL             | ARRIVE  | DEPART  |
|-----|---------------------------|---------|---------|
| 1   | Orlando (Port Canaveral), |         | 4:00 PM |
|     | Florida                   |         |         |
| 2   | Perfect Day at CocoCay,   | 7:00 AM | 5:00 PM |
|     | Bahamas                   |         |         |
| 3   | Nassau, Bahamas           | 8:00 AM | 9:00 PM |
| 4   | Cruising                  |         |         |
| 5   | Orlando (Port Canaveral), | 7:00 AM |         |
|     | Florida                   |         |         |

Ports of call, port order and times may vary.

# 5-NIGHT WESTERN CARIBBEAN & PERFECT DAY

Mariner of the Seas

DAY PORTS OF CALL



ARRIVE DEPART

| 1 | Orlando (Port Canaveral), |         | 4:00 PM |
|---|---------------------------|---