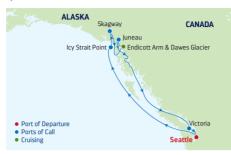

inerary featured above)

#### 2022

APR 30 MAY 14 SEP 3, 17 OCT 1

Route 2 (4 nights)

#### 2022

MAY 5, 19 SEP 8, 22 OCT 6, 10

## DEPARTURE FROM Tampa, Florida

Route 1 (5-night itinerary featured above)

#### 2021

**SEP** 13, 27 **OCT** 2, 11, 25 **NOV** 8, 13

#### 2022

JAN 8, 17 FEB 19, 28 MAR 14, 19 APR 11 NOV 26 DEC 5, 10, 19, 24<sup>^</sup>

Route 2 (4 nights)

#### 2021

**SEP** 9, 23 **OCT** 7, 21 **NOV** 4

#### 2022

JAN 13, 27 FEB 10, 24 MAR 10, 24 APR 7, 21 DEC 1, 15, 29

'Holiday sailing.

# Tampa, Florida

#### 2022

JAN 8\*, 15, 22\*, 29 FEB 5\*, 12, 19\*, 26 MAR 5, 12, 19\*, 26 APR 2\*, 9, 16\*, 23 MAY 28 JUN 4, 11, 18, 25 JUL 2, 9, 16, 23, 30 AUG 6, 13, 20, 27 \*Sailing visits Grand Cayman instead of Costa Maya.



#### 7-NIGHT **ALASKA GLACIER**

Quantum of the Seas



| DAY | PORTS OF CALL            | ARRIVE  | DEPART   |
|-----|--------------------------|---------|----------|
| 1   | Seattle, Washington      |         | 4:00 PM  |
| 2   | Cruising                 |         |          |
| 3   | Icy Strait Point, Alaska | 9:00 AM | 6:00 PM  |
| 4   | Skagway, Alaska          | 7:00 AM | 5:00 PM  |
| 5   | Endicott Arm & Dawes     | 5:00 AM | 10:00 AM |
|     | Glacier                  |         |          |
| 5   | Juneau, Alaska           | 1:00 PM | 8:00 PM  |
| 6   | Cruising                 |         |          |
| 7   | Victoria,                | 4:00 PM | 10:00 PM |
|     | British Columbia         |         |          |
| 8   | Seattle, Washington      | 7:00 AM |          |

Ports of call, port order and times may vary.

#### 7-NIGHT **ALASKA