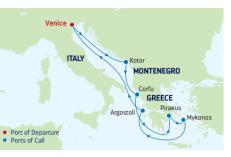

### 7-NIGHT GREEK ISLES & CROATIA

Rhapsody of the Seas

| DA | Y PORTS OF CALL         | ARRIVE DEPART   |
|----|-------------------------|-----------------|
| 1  | Venice (Ravenna), Italy | 5:00 PM         |
| 2  | Kotor, Montenegro       | 1:00 PM 8:00 PM |
| 3  | Cruising                |                 |
| 4  | Mykonos, Greece         | 7:00 AM 6:00 PM |
| 5  | Santorini, Greece       | 7:00 AM 6:00 PM |
| 6  | Cruising                |                 |
| 7  | Split, Croatia          | 7:00 AM 5:00 PM |
| 8  | Venice (Ravenna), Italy | 7:00 AM         |

Ports of call, port order and times may vary.