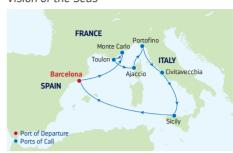

### 8-NIGHT WESTERN MEDITERRANEAN

Vision of the Seas

| DAY | PORTS OF CALL           | ARRIVE DEPART    |
|-----|-------------------------|------------------|
| 1   | Barcelona, Spain        | 5:00 PM          |
| 2   | Monte Carlo, Monaco     | 8:30 AM 7:00 PM  |
| 3   | Provence (Toulon),      | 8:00 AM 7:00 PM  |
|     | France                  |                  |
| 4   | Ajaccio, (Corsica),     | 8:00 AM 7:00 PM  |
|     | France                  |                  |
| 5   | Portofino, Italy        | 7:00 AM 6:00 PM  |
| 6   | Rome (Civitavecchia),   | 7:00 AM 7:00 PM  |
|     | Italy                   |                  |
| 7   | Sicily (Palermo), Italy | 10:00 AM 6:00 PM |
| 8   | Cruising                |                  |
| 9   | Barcelona Snain         | 7:00 AM          |

Ports of call, port order and times may vary.