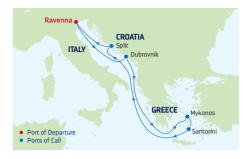

### 7-NIGHT GREEK ISLES & CROATIA

Rhapsody of the Seas

| DA | Y PORTS OF CALL         | ARRIVE DEPART   |
|----|-------------------------|-----------------|
| 1  | Venice (Ravenna), Italy | 5:00 PM         |
| 2  | Kotor, Montenegro       | 1:00 PM 8:00 PM |
| 3  | Cruising                |                 |
| 4  | Mykonos, Greece         | 7:00 AM 6:00 PM |
| 5  | Santorini, Greece       | 7:00 AM 6:00 PM |
| 6  | Cruising                |                 |
| 7  | Split, Croatia          | 7:00 AM 5:00 PM |
| 8  | Venice (Ravenna), Italy | 7:00 AM         |

Ports of call, port order and times may vary.