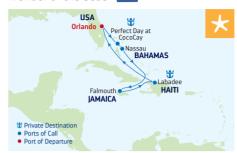

6:00 AM Florida

Ports of call, port order and times may vary.

# 7-NIGHT WESTERN CARIBBEAN & PERFECT DAY

Wonder of the Seas



| DAY | PORTS OF CALL           | ARRIVE  | DEPART  |
|-----|-------------------------|---------|---------|
| 1   | Ft. Lauderdale, Florida |         | 5:00 PM |
| 2   | Cruising                |         |         |
| 3   | Roatan, Honduras        | 8:00 AM | 5:00 PM |
| 4   | Cozumel, Mexico         | 8:00 AM | 6:00 PM |
| 5   | Costa Maya, Mexico      | 7:00 AM | 3:00 PM |
| 6   | Cruising                |         |         |
| 7   | Perfect Day at CocoCay  | 9:00 AM | 5:00 PM |
| 8   | Ft. Lauderdale, Florida | 7:00 AM |         |

Ports of call, port order and times may vary.

# 7-NIGHT WESTERN CARIBBEAN & PERFECT DAY

Wonder of the Seas

DAY DODTE OF CALL



| DA | PORTS OF CALL             | ARRIVE  | DEPART  |
|----|---------------------------|---------|---------|
| 1  | Orlando (Port Canaveral), |         | 4:30 PM |
|    | Florida                   |         |         |
| 2  | Perfect Day at CocoCay,   | 7:00 AM | 5:00 PM |
|    | Bahamas                   |         |         |
| 3  | Nassau, Bahamas           | 8:00 AM | 6:00 PM |
| 4  | Cruising                  |         |         |
| 5  | Falmouth, Jamaica         | 7:00 AM | 4:00 PM |
| 6  | Labadee, Haiti            | 9:00 AM | 5:00 PM |
| 7  | Cruising                  |         |         |
| 8  | Orlando (Port Canaveral), | 7:00 AM |         |
|    | Florida                   |         |         |

Ports of call, port order and times may vary.

# 7-NIGHT EASTERN CARIBBEAN & PERFE