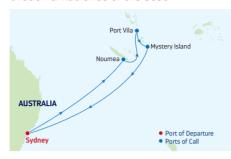

times may vary.

DEPARTURE FROM Shanghai (Baoshan), China

2022

JAN 16 FEB 22 MAR 6 APR 20 MAY 25\*

\*Sailing departs from Beijing (Tianjin), China.

DEPARTURE FROM Shanghai (Baoshan), China

2022

IAN 25 FEB 17 MAR 10

DEPARTURE FROM Shanghai (Baoshan), China

2022

**FEB** 26

DEPARTURE FROM
Beijing (Tianjin), China

2022

MAR 31 MAY 6, 15,20 JUN 5, 10, 19 JUL 10, 15, 24 AUG 14, 19, 28 SEP 2, 7, 12, 17, 22 DEPARTURE FROM Beijing (Tianjin), China

2022

**APR** 5, 10, 15 **MAY** 1 **JUN** 24 **JUL** 29

DEPARTURE FROM
Beijing (Tianjin), China

2022

APR 24 JUL 3 AUG 7



# PADDLE IN PARADISE Learn how to paddle board, then put your new skills to use as you cruise along the beautiful bay between Mystery Island and Aneityum

#### 9-NIGHT **SOUTH PACIFIC**

Ovation & Radiance of the Seas



|                                               | DAY | PORTS OF CALL           | ARRIVE  | DEPAR   |
|-----------------------------------------------|-----|-------------------------|---------|---------|
|                                               | 1   | Sydney, Australia       |         | 5:00 PN |
|                                               | 2-3 | Cruising                |         |         |
|                                               | 4   | Noumea, New Caledonia   | 8:00 AM | 5:00 PN |
|                                               | 5   | Cruising                |         |         |
|                                               | 6   | Port Vila, Vanuatu      | 7:00 AM | 4:00 PN |
|                                               | 7   | Mystery Island, Vanuatu |