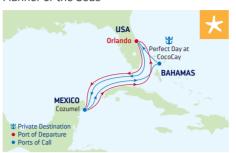

|                 |
| 2 | Perfect Day at CocoCay,   | 7:00 AM 5:00 PM |
|   | Bahamas                   |                 |
| 3 | Nassau, Bahamas           | 8:00 AM 9:00 PM |
| 4 | Cruising                  |                 |
| 5 | Orlando (Port Canaveral), | 7:00 AM         |
|   | Florida                   |                 |

Ports of call, port order and times may vary.

# DEPARTURE FROM Orlando (Port Canaveral), Florida

### 2021

**AUG** 23, 30 **SEP** 6, 13, 20, 27 **OCT** 4, 11, 18 **NOV** 16, 30 **DEC** 14, 28^

### 2022

JAN 11, 24 FEB 8, 22 MAR 22 APR 19, 28

'Holiday sailing.

Orlando (Port Canaveral), Florida

# 2021

**AUG** 27 **SEP** 3, 10, 17, 24 **OCT** 1, 8, 15

'Holiday sailing.

ARRIVE DEPART



# 4 & 5-NIGHT WESTERN CARIBBEAN & PERFECT DAY

Mariner of the Seas



| DAY | PORTS OF CALL             | ARRIVE  | DEPART  |
|-----|---------------------------|---------|---------|
| 1   | Orlando (Port Canaveral), |         | 4:00 PM |
|     | Florida                   |         |         |
| 2   | Cruising                  |         |         |
| 3   | Cozumel, Mexico           | 8:00 AM | 6:00 PM |
| 4   | Cruising                  |         |         |
| 5   | Perfect Day at CocoCay,   | 7:00 AM | 5:00 PM |
|     | Bahamas                   |         |         |
| 6   | Orlando (Port Canaveral), | 7:00 AM |         |
|     | Florida                   |         |         |
|     |                           |         |         |

Ports of call, port order and times may vary.

# 5-NIGHT EASTERN CARIBBEAN & PERFECT DAY

Mariner of the Seas

DAY PORTS OF C