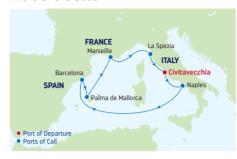

# 7-NIGHT WESTERN MEDITERRANEAN FROM ROME

Wonder of the Seas

| DA | PORTS OF CALL         | ARRIVE  | DEPART  |
|----|-----------------------|---------|---------|
| 1  | Rome (Civitavecchia), |         | 8:00 PM |
|    | Italy                 |         |         |
| 2  | Naples/Capri, Italy   | 7:00 AM | 7:00 PM |
| 3  | Cruising              |         |         |
| 4  | Barcelona, Spain      | 5:00 AM | 6:00 PM |
| 5  | Palma de Mallorca,    | 8:00 AM | 4:00 PM |
|    | Spain                 |         |         |
| 6  | Provence (Marseille), | 9:00 AM | 6:00 PM |
|    | France                |         |         |
| 7  | Florence/Pisa         | 8:30 AM | 8:30 PM |
|    | (La Spezia), Italy    |         |         |
| 8  | Rome (Civitavecchia), | 7:00 AM |         |
|    | Italy                 |         |         |

Ports of call, port order and times may vary.