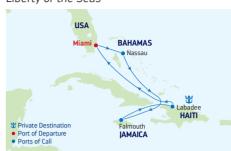

|
| 7   | Ft. Lauderdale. Florida | 7:00 AM |         |

Ports of call, port order and times may vary.

# 6-NIGHT WESTERN CARIBBEAN & PERFECT DAY

Explorer of the Seas



| DAY | PORTS OF CALL           | ARRIVE | DEPART |
|-----|-------------------------|--------|--------|
| 1   | Miami, Florida          |        | 4:00PM |
| 2   | Perfect Day at CocoCay, | 7:00AM | 5:00PM |
|     | Bahamas                 |        |        |
| 3   | Cruising                |        |        |
| 4   | Falmouth, Jamaica       | 7:00AM | 4:00PM |
| 5   | Labadee, Haiti          | 9:00AM | 5:00PM |
| 6   | Cruising                |        |        |
| 7   | Miami, Florida          | 7:00AM |        |

Ports of call, port order and times may vary.

#### 6-NIGHT WESTERN CARIBBEAN

Liberty of the Seas



| DA                                            | PORTS OF CALL     | ARRIVE  | DEPART |
|-----------------------------------------------|-------------------|---------|--------|
| 1                                             | Miami, Florida    |         | 4:00PM |
| 2                                             | Cruising          |         |        |
| 3                                             | Labadee, Haiti    | 7:00AM  | 4:00PM |
| 4                                             | Falmouth, Jamaica | 10:00AM | 6:00PM |
| 5                                             | Cruising          |         |        |
| 6                                             | Nassau, Bahamas   | 8:00AM  | 5:00PM |
| 7                                             | Miami, Florida    | 7:00AM  |