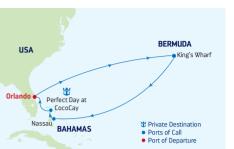

| 4:00 PM |  |
|                    | Florida                   |          |         |  |
| 2                  | Nassau, Bahamas           | 8:00 AM  | 5:00 PM |  |
| 3                  | Cruising                  |          |         |  |
| 4                  | Falmouth, Jamaica         | 7:00 AM  | 4:00 PM |  |
| 5                  | Labadee, Haiti            | 10:00 AM | 5:00 PM |  |
| 6                  | Cruising                  |          |         |  |
| 7                  | Orlando (Port Canaveral), | 7:00 AM  |         |  |
|                    | Florida                   |          |         |  |
| D . ( II . I I I I |                           |          |         |  |

Ports of call, port order and times may vary.

# 8-NIGHT BERMUDA & PERFECT DAY

Mariner of the Seas



| DAY | PURIS OF CALL                        | ARRIVE                                                                                                                                                                                                                                    | DEPART                                                                                                                                                                                                                                                             |
|-----|--------------------------------------|----------------------------------------------------------------------------------------------------------------------------------------------------------------------------------------------------------------