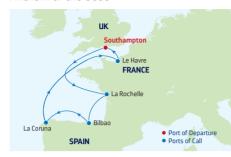

# 7-NIGHT SPAIN & FRANCE

Anthem of the Seas

| DAY | PORTS OF CALL            | ARRIVE  | DEPAR   |
|-----|--------------------------|---------|---------|
| 1   | London (Southampton),    |         | 5:00 PI |
|     | England                  |         |         |
| 2   | Cruising                 |         |         |
| 3   | Bordeaux (La Rochelle),  | 7:00 AM | 5:00 PI |
|     | France                   |         |         |
| 4   | Bilbao, Spain            | 8:00 AM | 4:00 PI |
| 5   | La Coruna, Spain         | 8:00 AM | 5:00 PI |
| 6   | Cruising                 |         |         |
| 7   | Paris (Le Havre), France | 7:00 AM | 7:00 PI |
| 8   | London (Southampton),    | 7:00 AM |         |
|     | Fngland                  |         |         |

# 7-NIGHT SPAIN & FRANCE

Anthem of the Seas

| DAY | PORTS OF CALL           | ARRIVE  | DEPART  |
|-----|-------------------------|---------|---------|
| 1   | London (Southampton),   |         | 5:00 PM |
|     | England                 |         |         |
| 2   | Cruising                |         |         |
| 3   | Bordeaux (La Rochelle), | 7:00 AM | 5:00 PM |

France
4 Bilbao, Spain 8:00 AM 4:00 PM
5 La Coruna, Spain 8:00 AM 5:00 PM

6 Cruising

Paris (Le Havre), France 7:00 AM 7:00 PM

8 London (Southampton), 7:00 AM England

Ports of call, port order and times may vary.