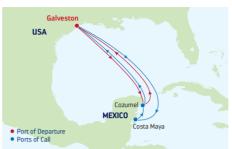

e of the Seas



| DAY PORTS OF CALL                             |                  | ARRIVE DEPART   |  |
|-----------------------------------------------|------------------|-----------------|--|
| 1                                             | Galveston, Texas | 3:00 PM         |  |
| 2                                             | Cruising         |                 |  |
| 3                                             | Cozumel, Mexico  | 7:00 AM 5:00 PM |  |
| 4                                             | Cruising         |                 |  |
| 5                                             | Galveston, Texas | 7:00 AM         |  |
| Ports of call, port order and times may vary. |                  |                 |  |

#### **4 & 5-NIGHT WESTERN CARIBBEAN**

Grandeur of the Seas



| DA | Y PORTS OF CALL    | ARRIVE   | DEPART  |
|----|--------------------|----------|---------|
| 1  | Galveston, Texas   |          | 3:00 PM |
| 2  | Cruising           |          |         |
| 3  | Costa Maya, Mexico | 11:00 AM | 7:00 PM |
| 4  | Cozumel, Mexico    | 7:00 AM  | 5:00 PM |
| 5  | Cruising           |          |         |
| 6  | Galveston, Texas   | 7:00 AM  |         |
| _  |                    |          |         |

Ports of call, port order and times may vary.

#### 7-NIGHT **WESTERN CARIBBEAN**

Independence & Liberty of the Seas



| DAY | PORTS OF CALL      | ARRIVE DEPART   |
|-----|--------------------|-----------------|
| 1   | Galveston, Texas   | 4:00 PM         |
| 2   | Cruising           |                 |
| 3   | Cozumel, Mexico    | 7:00 AM 6:00 PM |