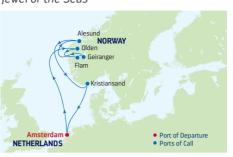

### 9-NIGHT NORWEGIAN FJORDS

Jewel of the Seas

| DAY                                           | PORTS OF CALL          | ARRIVE   | DEPART  |  |
|-----------------------------------------------|------------------------|----------|---------|--|
| 1                                             | Amsterdam, Netherlands |          | 5:00 PM |  |
| 2                                             | Cruising               |          |         |  |
| 3                                             | Olden, Norway          | 8:00 AM  | 5:00 PM |  |
| 4                                             | Flam, Norway           | 7:00 AM  | 5:00 PM |  |
| 5                                             | Geiranger, Norway      | 10:00 AM | 7:00 PM |  |
| 6                                             | Alesund, Norway        | 7:00 AM  | 4:00 PM |  |
| 7                                             | Cruising               |          |         |  |
| 8                                             | Kristiansand, Norway   | 8:00 AM  | 6:00 PM |  |
| 9                                             | Cruising               |          |         |  |
| 10                                            | Amsterdam, Netherlands | 7:00 AM  |         |  |
| Ports of call, port order and times may vary. |                        |          |         |  |