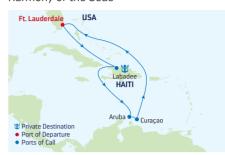

|
| _   |                     |         |         |

Ports of call, port order and times may vary.

# 8-NIGHT SOUTHERN CARIBBEAN

Odyssey of the Seas NEW



| DAY | PORTS OF CALL           | ARRIVE   | DEPART   |
|-----|-------------------------|----------|----------|
| 1   | Ft. Lauderdale, Florida |          | 5:00 PM  |
| 2-3 | Cruising                |          |          |
| 4   | George Town,            | 7:00 AM  | 4:00 PM  |
|     | Grand Cayman            |          |          |
| 5   | Cruising                |          |          |
| 6   | Oranjestad, Aruba       | 10:00 AM | 11:00 PM |
| 7   | Willemstad, Curacao     | 8:00 AM  | 6:00 PM  |

9 **Ft. Lauderdale, Florida** 7:00 AM Ports of call, port order and times may vary.

# 8-NIGHT SOUTHERN CARIBBEAN

Harmony of the Seas



| DAY | PORTS OF CALL           | ARRIVE  | DEPART   |
|-----|-------------------------|---------|----------|
| 1   | Ft. Lauderdale, Florida |         | 4:30 PM  |
| 2   | Cruising                |         |          |
| 3   | Labadee, Haiti          | 8:00 AM | 5:00 PM  |
| 4   | Cruising                |         |          |
| 5   | Oranjestad, Aruba       | 8:00 AM | 11:00 PM |
| 6   | Willemstad, Curacao     | 8:00 AM | 6:00 PM  |
| 7-8 | Cruising                |         |          |
| 9   | Ft. Lauderdale, Florida | 7:00 AM |          |

Ports of call, port order and times may vary.

# 11-NIGHT SOUTHERN CARIBBEAN

Vision of the Seas



| DAY | PORTS OF CALL           | ARRIVE  | DEPART   |
|-----|-------------------------|---------|----------|
| 1   | Ft. Lauderdale, Florida |