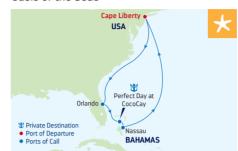

ng visits Falmouth, Jamaica instead of Grand Cayman.

'Holiday sailing.



# **5-NIGHT BERMUDA**

Adventure of the Seas



| AY | PORTS OF CALL              | ARRIVE  | DEPART  |
|----|----------------------------|---------|---------|
|    | New York area              |         | 3:00 PM |
|    | (Cape Liberty, New Jersey) |         |         |
|    | Cruising                   |         |         |
|    | Royal Naval Dockyard,      | 9:00 AM |         |
|    | Bermuda (Overnight)        |         |         |
|    | Royal Naval Dockyard,      |         | 6:00 PM |
|    |                            |         |         |

5 Cruising

Bermuda

6 New York area 7:00 AM (Cape Liberty, New Jersey)

Ports of call, port order and times may vary.

# 7-NIGHT BAHAMAS & PERFECT DAY

Oasis of the Seas



| DAY | PORTS OF CALL              | ARRIVE  | DEPART  |
|-----|----------------------------|---------|---------|
| 1   | New York area              |         | 4:00 PM |
|     | (Cape Liberty, New Jersey) |         |         |
| 2   | Cruising                   |         |         |
| 3   | Orlando (Port Canaveral),  | 1:00 PM | 9:00 PM |
|     | Florida                    |         |         |
| 4   | Perfect Day at CocoCay,    | 9:00 AM | 6:00 PM |
|     | Bahamas                    |         |         |
| 5   | Nassau, Bahamas            | 7:00 AM | 6:00 PM |
| 6-7 | Cruising                   |         |         |
| 8   | New York area              | 7:00 AM |         |
|     | (Cape Liberty, New Jersey) |         |         |

Ports of call, port order and times may vary.

# 7-NIGHT