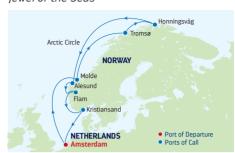

# 12-NIGHT ARCTIC CIRCLE

Jewel of the Seas

| PORTS OF CALL                   | ARRIVE                                                     | DEPART                                                                                                                                                                                                                          |
|---------------------------------|------------------------------------------------------------|---------------------------------------------------------------------------------------------------------------------------------------------------------------------------------------------------------------------------------|
| Amsterdam, Netherlands          |                                                            | 5:00 PM                                                                                                                                                                                                                         |
| ·                               |                                                            | 0.00                                                                                                                                                                                                                            |
| · ·                             | 8:00 AM                                                    | 6:00 PM                                                                                                                                                                                                                         |
|                                 |                                                            |                                                                                                                                                                                                                                 |
|                                 | 10:00 AM                                                   | 7:00 PM                                                                                                                                                                                                                         |
|                                 | 7:00 AM                                                    | 4:00 PM                                                                                                                                                                                                                         |
|                                 |                                                            |                                                                                                                                                                                                                                 |
| · ·                             | 10:00 AM                                                   | 6:00 PM                                                                                                                                                                                                                         |
| •                               | 8:00 AM                                                    | 5:00 PM                                                                                                                                                                                                                         |
| Cruising                        |                                                            |                                                                                                                                                                                                                                 |
| Kristiansand, Norway            | 8:00 AM                                                    | 7:00 PM                                                                                                                                                                                                                         |
| Cruising                        |                                                            |                                                                                                                                                                                                                                 |
| Amsterdam, Netherlands          | 7:00 AM                                                    |                                                                                                                                                                                                                                 |
| ts of call, port order and time | s may vary                                                 | <i>'</i> .                                                                                                                                                                                                                      |
|                                 | Kristiansand, Norway<br>Cruising<br>Amsterdam, Netherlands | Amsterdam, Netherlands Cruising Molde, Norway 8:00 AM Arctic Circle (Cruising) Tromsø, Norway 10:00 AM Honningsvåg, Norway 7:00 AM Cruising Alesund, Norway 10:00 AM Flam, Norway 8:00 AM Cruising Kristiansand, Norway 8:00 AM |