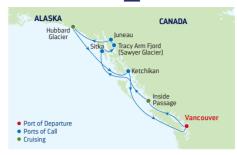

| DA | Y PORTS OF CALL       | ARRIVE   | DEPART   |
|----|-----------------------|----------|----------|
| 1  | Seattle, Washington   |          | 4:00 PM  |
| 2  | Cruising              |          |          |
| 3  | Alaska Inside Passage |          |          |
|    | (Cruising)            |          |          |
| 3  | Juneau, Alaska        | 12:00 PM | 10:00 PN |
| 4  | Skagway, Alaska       | 7:00 AM  | 7:00 PN  |
| 5  | Sitka, Alaska         | 8:00 AM  | 5:00 PN  |
| 6  | Cruising              |          |          |
| 7  | Victoria,             | 11:00 AM | 10:00 PN |
|    | British Columbia      |          |          |
| 8  | Seattle, Washington   | 7:00 AM  |          |

Ports of call, port order and times may vary.

# 7-NIGHT MULTI-GLACIER EXPERIENCE

Serenade of the Seas A



| DAY | PORTS OF CALL                     | ARRIVE   | DEPART   |
|-----|-----------------------------------|----------|----------|
| 1   | Vancouver, British                |          | 5:00 PM  |
|     | Columbia                          |          |          |
| 2   | Alaska Inside Passage             |          |          |
|     | (Cruising)                        |          |          |
| 3   | Sitka, Alaska                     | 8:00 AM  | 5:00 PM  |
| 4   | Tracy Arm Fjord                   | 5:00 AM  | 9:00 AM  |
|     | (Sawyer Glacier), Alaska          |          |          |
| 4   | Juneau, Alaska                    | 12:00 PM | 8:00 PM  |
| 5   | <b>Hubbard Glacier</b> (Cruising) | 11:00 AM | 2:00 PM  |
| 6   | Ketchikan, Alaska                 | 2:00 PM  | 10:00 PM |
| 7