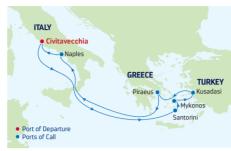

### 9-NIGHT GREEK ISLES

Odyssey of the Seas

| DAY | PORTS OF CALL            | ARRIVE  | DEPART  |
|-----|--------------------------|---------|---------|
| 1   | Rome (Civitavecchia),    |         | 5:00 PM |
|     | Italy                    |         |         |
| 2   | Naples/Capri, Italy      | 8:00 AM | 6:00 PM |
| 3   | Cruising                 |         |         |
| 4   | Santorini, Greece        | 7:00 AM | 7:00 PM |
| 5   | Athens (Piraeus), Greece | 7:00 AM | 7:00 PM |
| 6   | Mykonos, Greece          | 7:00 AM | 7:00 PM |
| 7   | Ephesus (Kusadasi),      | 7:00 AM | 5:00 PM |
|     | Turkey                   |         |         |
| 8   | Chania (Souda), Crete,   | 7:00 AM | 3:00 PM |
|     | Greece                   |         |         |

Ports of call, port order and times may vary.

10 Rome (Civitavecchia), 7:00 AM