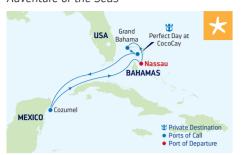

3, 10, 24 OCT 1, 15, 22 NOV 5, 12, 26 DEC 3, 17, 24^

\*Similar sailing.

\*\*Special Southern Caribbean sailing.

^Holiday sailing.

## DEPARTURE FROM Miami, Florida

#### 2021

**NOV** 7, 21 **DEC** 5, 19<sup>^</sup>

#### 2022

JAN 2\*, 30 FEB 13\*\*, 27 MAR 13\*\*, 27 APR 10\*\* NOV 13, 27 DEC 11, 29^

\*Sailing visits San Juan instead of St. Thomas.

\*\*Sailing visits Puerto Plata instead of Perfect Day.

^Holiday sailing.

\*\*, 27 **JAN** 22 **FEB** 19 **MAR** 19 **APR** 16

Route 2

2021

**NOV** 27

2022

2021

NOV 14\* DEC 11, 23^, 30^

2022

IAN 8 FEB 5 MAR 5 APR 2

\*Similar 7-night sailing.
^Holiday Sailing.

DEPARTURE FROM

Ft. Lauderdale Florida

Route 1 (Itinerary featured above)



# 7-NIGHT BAHAMAS & COZUMEL WITH 2 DAYS AT PERFECT DAY AT COCOCAY

Adventure of the Seas



| DAY                                           | PORTS OF CALL          | ARRIVE  | DEPART  |
|-----------------------------------------------|------------------------|---------|---------|
| 1                                             | Nassau, Bahamas        |         | 9:00 PM |
| 2                                             | Grand Bahama Island    | 7:00 AM | 2:00 PM |
| 3                                             | Perfect Day at CocoCay | 8:00 AM |         |
|                                               | (Overnight)            |         |         |
| 4                                             | Perfect Day at CocoCay |         | 5:00 PM |
| 5                                             | Cruising               |         |         |
| 6