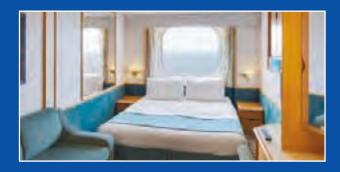

### **OCEAN VIEW ROOM**

Wake up to the sunrise and fall asleep to star-studded skies. Can you picture the waves lapping already?