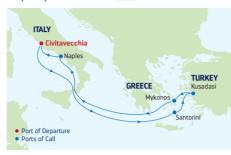

### 7-NIGHT GREEK ISLES & ITALY

Odyssey of the Seas

| DAY | PORTS OF CALL         | ARRIVE   | DEPAR    |
|-----|-----------------------|----------|----------|
| 1   | Rome (Civitavecchia), |          | 5:00 PN  |
|     | Italy                 |          |          |
| 2   | Cruising              |          |          |
| 3   | Santorini, Greece     | 12:00 PM | 11:00 PN |
| 4   | Ephesus (Kusadasi),   | 9:00 AM  | 6:00 PN  |
|     | Turkey                |          |          |
| 5   | Mykonos, Greece       | 7:00 AM  | 10:00 PN |
| 6   | Cruising              |          |          |
| 7   | Naples/Capri, Italy   | 8:00 AM  | 6:00 PN  |
| 8   | Rome (Civitavecchia), | 7:00 AM  |          |
|     | Italy                 |          |          |

Ports of call, port order and times may vary.