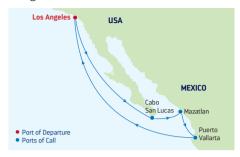

fornia | 4:00 PM         |
| 2  | Cruising                |                 |
| 3  | Ensenada, Mexico        | 8:00 AM 6:00 PM |
| 4  | Los Angeles, California | 7:00 AM         |

Ports of call, port order and times may vary.

# 4-NIGHT CATALINA & ENSENADA

Navigator of the Seas



| DA | Y PORTS OF CALL         | ARRIVE DEPART   |
|----|-------------------------|-----------------|
| 1  | Los Angeles, California | 4:00 PM         |
| 2  | Cruising                |                 |
| 3  | Catalina Island,        | 8:00 AM 6:00 PM |
|    | California              |                 |
| 4  | Ensenada, Mexico        | 8:00 AM 6:00 PM |
| 5  | Los Angeles, California | 7:00 AM         |

Ports of call, port order and times may vary.

# 7-NIGHT CABO, VALLARTA & MAZATLAN

Navigator of the Seas



| PAY | PORTS OF CALL           | ARRIVE   | DEPART  |
|-----|-------------------------|----------|---------|
|     | Los Angeles, California |          | 4:00 PM |
| )   | Cruising                |          |         |
| }   | Cabo San Lucas,         | 12:30 PM | 8:00 PM |
|     | Mexico                  |          |         |
| ļ   | Mazatlan, Mexico        | 8:00 AM  | 6:00 PM |
| )   | Puerto Vallarta, Mexico | 8:00 AM  | 6:00 PM |
| 5-7 | Cruising                |          |         |
| 3   | Los Angeles, California | 7:00 AM  |         |

Ports of call, port order and times may vary.

# DEPARTURE FROM Los Angeles, California

### 2022

JAN 7, 14, 28 FEB 4, 11, 18 MAR 4, 11 APR 1, 8, 15 MAY 6, 13, 20, 27 JUN 3, 10, 17, 24 JUL 1, 8, 15, 22, 29 AUG 5, 12, 19, 26 SEP 30 OCT 7, 14, 28,