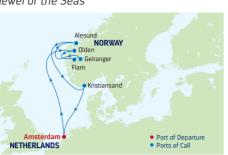

### 9-NIGHT NORWEGIAN FJORDS

Jewel of the Seas

| DAY                                           | PORTS OF CALL          | ARRIVE   | DEPART  |  |
|-----------------------------------------------|------------------------|----------|---------|--|
| 1                                             | Amsterdam, Netherlands |          | 5:00 PM |  |
| 2                                             | Cruising               |          |         |  |
| 3                                             | Olden, Norway          | 8:00 AM  | 5:00 PM |  |
| 4                                             | Flam, Norway           | 7:00 AM  | 5:00 PM |  |
| 5                                             | Geiranger, Norway      | 10:00 AM | 7:00 PM |  |
| 6                                             | Alesund, Norway        | 7:00 AM  | 4:00 PM |  |
| 7                                             | Cruising               |          |         |  |
| 8                                             | Kristiansand, Norway   | 8:00 AM  | 6:00 PM |  |
| 9                                             | Cruising               |          |         |  |
| 10                                            | Amsterdam, Netherlands | 7:00 AM  |         |  |
| Ports of call, port order and times may vary. |                        |          |         |  |