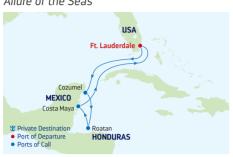

a

# 2021

**SEP** 9, 23 **OCT** 7, 21 **NOV** 4, 18 **DEC** 2, 16, 20

# 2022

JAN 13, 27 FEB 10, 24 MAR 10, 24 APR 7, 21 DEC 1, 15, 29

### 2023

JAN 12, 26 FEB 9, 23 MAR 9, 23 APR 6, 20

^Holiday sailing.

# DEPARTURE FROM Tampa, Florida

# 2021

**SEP** 13, 27 **OCT** 2, 11, 25, 30 **NOV** 8, 13, 22 **DEC** 6, 11, 24<sup>^</sup>, 29<sup>^</sup>

# 2022

JAN 3, 8, 17, 22, 31 FEB 5, 14, 19, 28 MAR 5, 14, 19, 28 APR 2, 11, 16 NOV 26 DEC 5, 10, 19, 24<sup>^</sup>

# 2023

JAN 2, 7, 16, 21, 30 FEB 4, 13, 18, 27 MAR 4, 13, 18, 27 APR 1, 10, 15, 24

'Holiday sailing.

# DEPARTURE FROM Tampa, Florida

# 2022

JAN 8\*, 15, 22\*, 29 FEB 5\*, 12, 19\*, 26 MAR 5, 12, 19\*, 26 APR 2\*, 9, 16\*

\*Sailing visits Grand Cayman instead of Costa Maya.



# 6-NIGHT WESTERN CARIBBEAN

Allure of the Seas



| DAY | PORTS OF CALL           | ARRIVE  | DEPAR   |
|-----|-------------------------|---------|---------|
| 1   | Ft. Lauderdale, Florida |         | 4:30 PN |
| 2   | Cruising                |         |         |
| 3   | Cozumel, Mexico         | 7:00 AM | 6:00 PN |
| 4   | Roatan, Honduras        | 8:00 AM | 5:00 PN |
| 5   | Costa Maya, Mexico      | 7:00 AM | 5:00 PN |
| 6   | Cruising                |         |         |
| 7   | Ft. Lauderdale, Florida | 7:00 AM |         |
| D   |                         |         |         |

Ports of call, port order and times may vary.

# 6-NIGHT WESTERN CARIBBEAN & PERFECT DAY

Odyssey of the Seas NEW



| DAY | PORTS OF CALL           | ARRIVE  | DEPART  |
|-----|-------------------------|---------|---------|
| 1   | Ft. Lauderdale, Florida