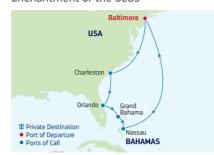

chantment of the Seas



| DA۱ | PORTS OF CALL         | ARRIVE  | DEPART  |
|-----|-----------------------|---------|---------|
| 1   | Baltimore, Maryland   |         | 3:00 PM |
| 2   | Cruising              |         |         |
| 3   | Royal Naval Dockyard, | 1:00 PM |         |
|     | Bermuda (Overnight)   |         |         |
| 4   | Royal Naval Dockyard, |         | 1:00 PM |
|     | Bermuda               |         |         |
| 5   | Cruising              |         |         |
| 6   | Baltimore, Maryland   | 7:00 AM |         |
|     |                       |         |         |

Ports of call, port order and times may vary.

DEPARTURE FROM

**AUG** 6 **OCT** 29

2022

Baltimore, Maryland

APR 30 MAY 14 JUN 11 JUL 9

# 8-NIGHT SOUTHEAST COAST & BAHAMAS

Enchantment of the Seas



| DAY | PORTS OF CALL             | ARRIVE DE    | PART |
|-----|---------------------------|--------------|------|
| 1   | Baltimore, Maryland       | 4:0          | 0 PM |
| 2   | Cruising                  |              |      |
| 3   | Charleston, South         | 7:00 AM 4:0  | 0 PM |
|     | Carolina                  |              |      |
| 4   | Orlando (Port Canaveral), | 9:00 AM 7:0  | 0 PM |
|     | Florida                   |              |      |
| 5   | Grand Bahama Island       | 9:00 AM 5:0  | 0 PM |
| 6   | Nassau, Bahamas           | 11:00 AM 7:0 | 0 PM |
| 7-8 | Cruising                  |              |      |
| 9   | Baltimore, Maryland       | 7:00 AM      |      |

Ports of call, port order and times may vary.

DEPARTURE FROM
Baltimore, Maryland

JAN 20 FEB 17 MAR