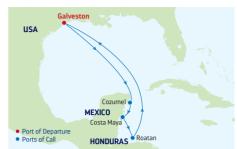

| Galveston, Texas | 7:00 AM         |  |
| Ports of call, port order and times may vary. |                  |                 |  |

#### **4 & 5-NIGHT WESTERN CARIBBEAN**

Grandeur of the Seas



| DA | Y PORTS OF CALL    | ARRIVE   | DEPART  |
|----|--------------------|----------|---------|
| 1  | Galveston, Texas   |          | 3:00 PM |
| 2  | Cruising           |          |         |
| 3  | Costa Maya, Mexico | 11:00 AM | 7:00 PM |
| 4  | Cozumel, Mexico    | 7:00 AM  | 5:00 PM |
| 5  | Cruising           |          |         |
| 6  | Galveston, Texas   | 7:00 AM  |         |
| _  |                    |          |         |

Ports of call, port order and times may vary.

#### 7-NIGHT **WESTERN CARIBBEAN**

Independence & Liberty of the Seas



| DAY | PORTS OF CALL      | ARRIVE DEPART   |
|-----|--------------------|-----------------|
| 1   | Galveston, Texas   | 4:00 PM         |
| 2   | Cruising           |                 |
| 3   | Cozumel, Mexico    | 7:00 AM 6:00 PM |
| 4   | Costa Maya, Mexico | 8:00 AM 5:00 PM |
| 5   | Roatan, Honduras   | 8:00 AM 6:00 PM |
| 6-7 | Cruising           |                 |
| 8   | Galveston, Texas   | 7:00 AM         |
|     |                    |                 |

Ports of call, port order and times may vary

#### 7-NIGHT **WESTERN CARIBBEAN**

Liberty of the Seas



| DAY | PORTS OF CALL                            | ARRIVE   | DEPART  |  |
|-----|------------------------------------------|----------|---------|--|
| 1   | Galveston, Texas                         |          | 4:00 PM |