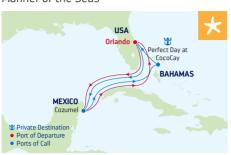

We know the Mediterranean is calling your name and that is why we chose the innovative Allure of the Seas sailing from Barcelona or Rome to take you there. Take your pick of Capri, Mallorca or Florence and explore like never before.