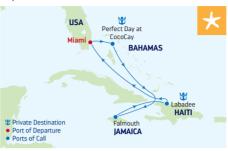

r and times may vary.

# 6-NIGHT WESTERN CARIBBEAN & PERFECT DAY

Odyssey of the Seas NEW



| DAY | PORTS OF CALL           | ARRIVE  | DEPART  |
|-----|-------------------------|---------|---------|
| 1   | Ft. Lauderdale, Florida |         | 5:00 PM |
| 2   | Perfect Day at CocoCay, | 7:00 AM | 5:00 PM |
|     | Bahamas                 |         |         |
| 3   | Cruising                |         |         |
| 4   | Falmouth, Jamaica       | 8:00 AM | 6:30 PM |
| 5   | George Town,            | 7:00 AM | 5:00 PM |
|     | Grand Cayman            |         |         |
| 6   | Cruising                |         |         |
| 7   | Ft. Lauderdale. Florida | 7:00 AM |         |

Ports of call, port order and times may vary.

# 6-NIGHT WESTERN CARIBBEAN & PERFECT DAY

Explorer of the Seas



| DAY | PORTS OF CALL           | ARRIVE | DEPART |
|-----|-------------------------|--------|--------|
| 1   | Miami, Florida          |        | 4:00PM |
| 2   | Perfect Day at CocoCay, | 7:00AM | 5:00PM |
|     | Bahamas                 |        |        |
| 3   | Cruising                |        |        |
| 4   | Falmouth, Jamaica       | 7:00AM | 4:00PM |
| 5   | Labadee, Haiti          | 9:00AM | 5:00PM |
| 6   | Cruising                |        |        |
| 7   | Miami, Florida          | 7:00AM |        |

Ports of call, port order and times may vary.

#### 6-NIGHT WESTERN CARIBBEAN

Liberty of the Seas



| DA                                            | PORTS OF CALL     | ARRIVE  | DEPART |
|-----------------------------------------------|-------------------|---------|-------