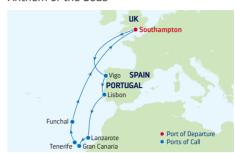

# 12-NIGHT DISCOVER THE CANARIES

Anthem of the Seas

| DAY | PORTS OF CALL            | ARRIVE  | DEPART  |
|-----|--------------------------|---------|---------|
| 1   | London (Southampton),    |         | 5:00 PM |
|     | England                  |         |         |
| 2   | Cruising                 |         |         |
| 3   | Vigo, Spain              | 8:00 AM | 5:00 PM |
| 4   | Lisbon, Portugal         | 8:00 AM | 7:00 PM |
| 5   | Cruising                 |         |         |
| 6   | Lanzarote,               | 8:00 AM | 6:00 PM |
|     | Canary Islands           |         |         |
| 7   | Gran Canaria,            | 8:00 AM | 6:00 PM |
|     | Canary Islands           |         |         |
| 8   | Tenerife, Canary Islands | 8:00 AM | 6:00 PM |
| 9   | Madeira (Funchal).       | 8:00 AM | 6:00 PM |

Ports of call, port order and times may vary.

London (Southampton), 7:00 AM

# 12-NIGHT DISCOVER THE CANARIES

Anthem of the Seas

| DAY   | PORTS OF CALL                    | ARRIVE  | DEPART  |
|-------|----------------------------------|---------|---------|
| 1     | London (Southampton),<br>England |         | 5:00 PM |
| 2     | Cruising                         |         |         |
| 3     | Vigo, Spain                      | 8:00 AM | 5:00 PM |
| 4     | Lisbon, Portugal                 | 8:00 AM | 7:00 PM |
| 5     | Cruising                         |         |         |
| 6     | Lanzarote,                       | 8:00 AM | 6:00 PM |
|       | Canary Islands                   |         |         |
| 7     | Gran Canaria,                    | 8:00 AM | 6:00 PM |
|       | Canary Islands                   |         |         |
| 8     | Tenerife, Canary                 | 8:00 AM | 6:00 PM |
|       | Islands                          |         |         |
| 9     | Madeira (Funchal),               | 8:00 AM | 6:00 PM |
|       | Portugal                         |         |         |
| 10-12 | Cruising                         |         |         |
| 13    | London (Southampton),            | 7:00 AM |         |
|       | England                          |         |         |

Ports of call, port order and times may vary.