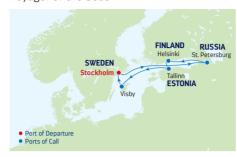

### 7-NIGHT SCANDINAVIA & RUSSIA

Voyager of the Seas

| DAY | PORTS OF CALL          | ARRIVE  | DEPART |
|-----|------------------------|---------|--------|
| 1   | Stockholm, Sweden      |         | 4:30PM |
| 2   | Cruising               |         |        |
| 3   | St. Petersburg, Russia | 8:00AM  |        |
|     | (Overnight)            |         |        |
| 4   | St. Petersburg, Russia |         | 6:00PM |
| 5   | Helsinki, Finland      | 8:00AM  | 5:00PM |
| 6   | Tallinn, Estonia       | 8:00AM  | 5:00PM |
| 7   | Visby, Sweden          | 8:00AM  | 5:00PM |
| 8   | Stockholm, Sweden      | 7:30 AM |        |

Ports of call, port order and times may vary.