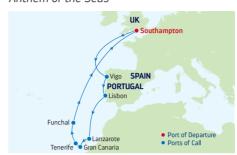

# 12-NIGHT DISCOVER THE CANARIES

Anthem of the Seas

| DAY | PORTS OF CALL            | ARRIVE  | DEPART  |
|-----|--------------------------|---------|---------|
| 1   | London (Southampton),    |         | 5:00 PM |
|     | England                  |         |         |
| 2   | Cruising                 |         |         |
| 3   | Vigo, Spain              | 8:00 AM | 5:00 PM |
| 4   | Lisbon, Portugal         | 8:00 AM | 7:00 PM |
| 5   | Cruising                 |         |         |
| 6   | Lanzarote,               | 8:00 AM | 6:00 PM |
|     | Canary Islands           |         |         |
| 7   | Gran Canaria,            | 8:00 AM | 6:00 PM |
|     | Canary Islands           |         |         |
| 8   | Tenerife, Canary Islands | 8:00 AM | 6:00 PM |
| 9   | Madeira (Funchal).       | 8:00 AM | 6:00 PM |

Ports of call, port order and times may vary.

London (Southampton), 7:00 AM