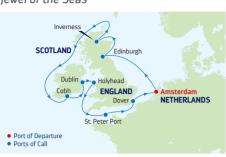

### 12-NIGHT BRITISH ISLES

Jewel of the Seas

| DAY | PORTS OF CALL               | ARRIVE  | DEPART   |
|-----|-----------------------------|---------|----------|
| 1   | Amsterdam, Netherlands      |         | 5:00 PM  |
| 2   | Cruising                    |         |          |
| 3   | Edinburgh (S. Queensferry), | 7:00 AM | 6:00 PM  |
|     | Scotland                    |         |          |
| 4   | Inverness/Loch Ness,        | 8:00 AM | 6:00 PM  |
|     | Scotland                    |         |          |
| 5   | Cruising                    |         |          |
| 6   | Cork (Cobh), Ireland        | 8:00 AM | 6:00 PM  |
| 7   | Dublin, Ireland             | 2:00 PM |          |
|     | (Overnight)                 |         |          |
| 8   | Dublin, Ireland             |         | 11:55 PM |
| 9   | Holyhead, Wales             | 7:00 AM | 6:00 PM  |
| 10  | Cruising                    |         |          |
| 11  | St. Peter Port,             | 7:00 AM | 5:00 PM  |
|     | Channel Islands             |         |          |
| 12  | Dover, England              | 7:00 AM | 4:00 PM  |
| 13  | Amsterdam, Netherlands      | 7:00 AM |          |

13 Amsterdam, Netherlands 7:00 AM

Ports of call, port order and times may vary.