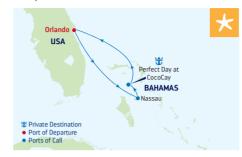

18, 25 APR 15, 22\*, 27\* SEP 2\*, 7\*, 18\*, 23 OCT 21 NOV 11, 28 DEC 23†, 30†

### 2023

JAN 20 FEB 10 MAR 3, 17\*, 22\* APR 7, 14\*, 19\*

\*Similar 5-Night sailing †Holiday sailing.





# 3-NIGHT BAHAMAS & PERFECT DAY

Independence of the Seas



| DAY | PORTS OF CALL             | ARRIVE DEPART   |
|-----|---------------------------|-----------------|
| 1   | Orlando (Port Canaveral), | 4:00 PM         |
|     | Florida                   |                 |
| 2   | Nassau, Bahamas           | 9:00 AM 9:00 PM |
| 3   | Perfect Day at CocoCay,   | 7:00 AM 5:00 PM |
|     | Bahamas                   |                 |
| 4   | Orlando (Port Canaveral), | 7:00 AM         |

Ports of call, port order and times may vary.

Florida

# 4-NIGHT BAHAMAS & PERFECT DAY

Independence of the Seas



| DAY | PORTS OF CALL             | ARRIVE  | DEPART  |
|-----|---------------------------|---------|---------|
| 1   | Orlando (Port Canaveral), |         | 4:00 PM |
|     | Florida                   |         |         |
| 2   | Nassau, Bahamas           | 9:00 AM | 9:00 PM |
| 3   | Perfect Day at CocoCay,   | 7:00 AM | 5:00 PM |
|     | Bahamas                   |         |         |
| 4   | Cruising                  |         |         |
| 5   | Orlando (Port Canaveral), | 7:00 AM |         |

Ports of call, port order and times may vary.

Florida

# 3-NIGHT BAHAMAS & PERFECT DAY

Mariner of the Seas



| DAY | PORTS OF CALL             | ARRIVE DEPART   |
|-----|---------------------------|-----------------|
| 1   | Orlando (Port Canaveral), | 4:00 PM         |
|     | Florida