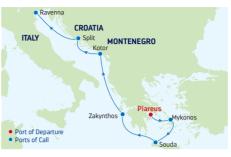

### 7-NIGHT GREEK ISLES & CROATIA

Rhapsody of the Seas

| DA | Y PORTS OF CALL         | ARRIVE DEPART   |
|----|-------------------------|-----------------|
| 1  | Venice (Ravenna), Italy | 5:00 PM         |
| 2  | Kotor, Montenegro       | 1:00 PM 8:00 PM |
| 3  | Cruising                |                 |
| 4  | Mykonos, Greece         | 7:00 AM 6:00 PM |
| 5  | Santorini, Greece       | 7:00 AM 6:00 PM |
| 6  | Cruising                |                 |
| 7  | Split, Croatia          | 7:00 AM 5:00 PM |
| 8  | Venice (Ravenna), Italy | 7:00 AM         |

Ports of call, port order and times may vary.