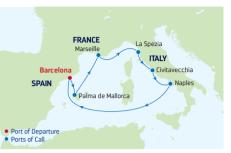

# 7-NIGHT WESTERN MEDITERRANEAN FROM BARCELONA

Wonder of the Seas

| DAY | PORTS OF CALL                       | ARRIVE  | DEPART  |
|-----|-------------------------------------|---------|---------|
| 1   | Barcelona, Spain                    |         | 6:00 PM |
| 2   | Palma de Mallorca, Spain            | 8:00 AM | 4:00 PM |
| 3   | Provence (Marseille),<br>France     | 9:00 AM | 6:00 PM |
| 4   | Florence/Pisa<br>(La Spezia), Italy | 8:30 AM | 8:30 PM |
| 5   | Rome (Civitavecchia),<br>Italy      | 7:00 AM | 8:00 PM |
| 6   | Naples/Capri, Italy                 | 7:00 AM | 7:00 PM |
| 7   | Cruising                            |         |         |
| 8   | Barcelona, Spain                    | 7:00 AM |         |

### 7-NIGHT WESTERN MEDITERRANEAN

Rhapsody of the Seas

| DAY | PORTS OF CALL            | ARRIVE  | DEPART  |
|-----|--------------------------|---------|---------|
| 1   | Barcelona, Spain         |         | 5:00 PM |
| 2   | Cruising                 |         |         |
| 3   | Cannes, France           | 7:00 AM | 8:00 PM |
| 4   | Nice (Villefranche),     | 7:00 AM | 8:00 PM |
|     | France                   |         |         |
| 5   | Genoa, Italy             | 7:00 AM | 7:00 PM |
| 6   | Portofino, Italy         | 7:00 AM | 8:00 PM |
| 7   | Florence/Pisa (Livorno), | 7:00 AM | 7:00 PM |
|     | Italy                    |         |         |
| 8   | Rome (Civitavecchia),    | 7:00 AM |         |
|     | Italy                    |         |         |