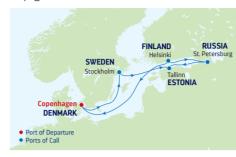

### 7-NIGHT SCANDINAVIA & RUSSIA

Voyager of the Seas

| DAY | PORTS OF CALL          | ARRIVE DEPART   |
|-----|------------------------|-----------------|
| 1   | Copenhagen, Denmark    | 4:30 PM         |
| 2   | Cruising               |                 |
| 3   | Stockholm, Sweden      | 9:00 AM 5:00 PM |
| 4   | Tallinn, Estonia       | 9:00 AM 6:00 PM |
| 5   | St. Petersburg, Russia | 7:00 AM 8:00 PM |
| 6   | Helsinki, Finland      | 7:00 AM 3:00 PM |
| 7   | Cruising               |                 |
| 8   | Copenhagen, Denmark    | 7:00 AM         |

Ports of call, port order and times may vary.