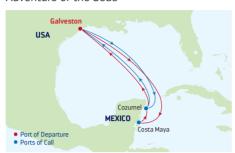

9 **JUN** 10, 17, 24 JUL 1, 8, 15, 22, 29 AUG 5\*, 14, 21, 28 **SEP** 4, 11, 18, 25 **OCT** 2, 9, 16, 23 \*9-night Eastern Caribbean sailing.

#### DEPARTURE FROM New York area (Cape Liberty, New Jersey) 2021

**OCT** 30\* **NOV** 7, 14, 21, 28 **DEC** 5, 24<sup>^</sup>, 31<sup>^</sup>

#### 2022

**FEB** 20, 27 **MAR** 6, 13, 20, 27 APR 3, 10, 17, 24\*

\*Similar 8-night sailing. 'Holiday sailing.

#### DEPARTURE FROM New York area (Cape Liberty, New Jersey)

#### 2021

**DEC** 12\*

#### 2022

JAN 9, 20, 31 FEB 11<sup>†</sup> \*Similar 12-night sailing. †Special 9-night sailing.

# DISCOVER COZUMEL Come and visit the region's most unique natural treasure – an amazing series of caverns connected to the underground waterways.

#### **4 & 5-NIGHT WESTERN CARIBBEAN**

Adventure of the Seas



| DAY PORTS OF CALL                             |                  | ARRIVE DEPART   |  |
|-----------------------------------------------|------------------|-----------------|--|
| 1                                             | Galveston, Texas | 3:00 PM         |  |
| 2                                             | Cruising         |                 |  |
| 3                                             | Cozumel, Mexico  | 7:00 AM 5:00 PM |  |
| 4                                             | Cruising         |                 |  |
| 5                                             | Galveston, Texas | 7:00 AM         |  |
| Ports of call, port order and times may vary. |                  |                 |  |

#### **4 & 5-NIGHT WESTERN CARIBBEAN**

Grandeur of the Seas



| DA | Y PORT