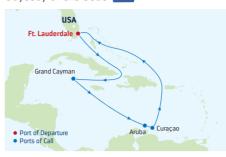

g                |         |          |
| 9   | Ft. Lauderdale, Florida | 7:00 AM |          |

Ports of call, port order and times may vary.

# 8-NIGHT SOUTHERN CARIBBEAN

Explorer of the Seas



| DAY | PORTS OF CALL       | ARRIVE  | DEPAR   |
|-----|---------------------|---------|---------|
| 1   | Miami, Florida      |         | 4:00 PN |
| 2-3 | Cruising            |         |         |
| 4   | Kralendijk, Bonaire | 8:00 AM | 6:00 PN |
| 5   | Willemstad, Curacao | 8:00 AM | 8:00 PN |
| 6   | Oranjestad, Aruba   | 8:00 AM | 8:00 PN |
| 7-8 | Cruising            |         |         |
| 9   | Miami, Florida      | 7:00 AM |         |
| _   |                     |         |         |

Ports of call, port order and times may vary.

# 8-NIGHT SOUTHERN CARIBBEAN

Odyssey of the Seas NEW



| DAY | PORTS OF CALL           | ARRIVE   | DEPART   |
|-----|-------------------------|----------|----------|
| 1   | Ft. Lauderdale, Florida |          | 5:00 PM  |
| 2-3 | Cruising                |          |          |
| 4   | George Town,            | 7:00 AM  | 4:00 PM  |
|     | Grand Cayman            |          |          |
| 5   | Cruising                |          |          |
| 6   | Oranjestad, Aruba       | 10:00 AM | 11:00 PM |
| 7   | Willemstad, Curacao     | 8:00 AM  | 6:00 PM  |

9 **Ft. Lauderdale, Florida** 7:00 AM Ports of call, port order and times may vary.

# 8-NIGHT SOUTHERN CARIBBEAN

Harmony of the Seas



| DAY | PORTS OF CALL           | ARRIVE  | DEPART   |
|-----|-------------------------|---------|----------|
| 1   | Ft. Lauderdale, Florida |         | 4