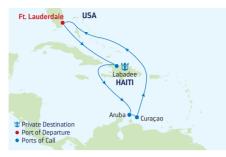

8 **FEB** 5 **MAR** 5 Apr 2 **OCT** 29\*

\*Sailing visits Perfect Day at CocoCay.



# 7-NIGHT SOUTHERN CARIBBEAN

Grandeur & Rhapsody of the Seas



| DAY | PORTS OF CALL           | ARRIVE  | DEPART   |
|-----|-------------------------|---------|----------|
| 1   | Bridgetown, Barbados    |         | 10:00 PM |
| 2   | Scarborough, Tobago     | 8:00 AM | 6:00 PM  |
| 3   | Port of Spain, Trinidad | 8:00 AM | 6:00 PM  |
| 4   | St. George's, Grenada   | 8:00 AM | 6:00 PM  |
| 5   | Kingstown, St. Vincent  | 8:00 AM | 6:00 PM  |
| 6   | Roseau, Dominica        | 8:00 AM | 6:00 PM  |
| 7   | Castries, St. Lucia     | 8:00 AM | 6:00 PM  |
| 8   | Bridgetown, Barbados    | 7:00 AM |          |

Ports of call, port order and times may vary.

# 8-NIGHT SOUTHERN CARIBBEAN

Allure of the Seas



| DAY | PORTS OF CALL           | ARRIVE  | DEPART   |
|-----|-------------------------|---------|----------|
| 1   | Ft. Lauderdale, Florida |         | 5:00 PM  |
| 2   | Cruising                |         |          |
| 3   | Labadee, Haiti          | 8:00 AM | 5:00 AM  |
| 4   | Cruising                |         |          |
| 5   | Oranjestad, Aruba       | 8:00 AM | 11:00 PM |
| 6   | Willemstad, Curaçao     | 7:00 AM | 8:00 PM  |
| 7-8 | Cruising                |         |          |
| 9   | Ft. Lauderdale, Florida | 7:00 AM |          |

Ports of call, port order and times may vary.

# 8-NIGHT SOUTHERN CARIBBEAN

Explorer of the Seas



| DAY | PORTS OF CALL       | ARRIVE  | DEPAR   |
|-----|---------------------|---------|---------|
| 1   | Miami, Florida      |         | 4:00 P