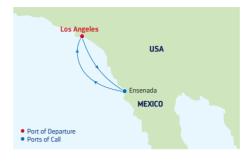

\*, 6, 20 **DEC** 4, 18

### 2022

JAN 15, 28\*\* FEB 12 MAR 12, 26 APR 5\*, 9, 23

\*Similar 4-night sailing.

\*\*Similar 6-night sailing.

APR 5\*, 9, 23 Similar 4-night sailing

# DEPARTURE FROM Orlando (Port Canaveral), Florida

2022

MAY 7\*, 15, 28 JUN 18\* JUL 9\* AUG 13\*, 21 SEP 3, 11 OCT 8, 16

\*Special 8-night Southern Caribbean sailing.

<sup>\*</sup>Sailing also visits Freeport, Grand Bahama Island. ^Holiday sailing.

<sup>\*</sup> 



# NEW ADVENTURES FROM LOS ANGELES NOVEMBER 2021

Soak up Old World charm on Catalina Island, venture into Baja wine

country and unwind on Cabo's world-famous beaches. Whether you

choose to level up your weekend or spend a week exploring the

Mexican Riviera, you're in for a California bold rush.

### 3-NIGHT ENSENADA

Navigator of the Seas



| DA | Y PORTS OF CALL         | ARRIVE DEPART   |
|----|-------------------------|-----------------|
| 1  | Los Angeles, California | 4:00 PM         |
| 2  | Cruising                |                 |
| 3  | Ensenada, Mexico        | 8:00 AM 6:00 PM |
| 4  | Los Angeles California  | 7:00 AM         |

Ports of call, port order and times may vary.

# 4-NIGHT CATALINA & ENSENADA

Navigator of the Seas



| DAY | PORTS OF CALL           | ARRIVE DEPART   |
|-----|-------------------------|-----------------|
| 1   | Los Angeles, California | 4:00 PM         |
| 2   | Cruising                |                 |
| 3   | Catalina Island,        | 8:00 AM 6:00 PM |
|     | California              |                 |
| 4   | Ensenada, Mexico        | 8:00 AM 6:00 PM |
| 5   | Los Angeles, Cal