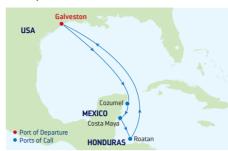

| . 6 11 . 1 1.1   |                 |

Ports of call, port order and times may vary.

# 7-NIGHT WESTERN CARIBBEAN

Liberty of the Seas



| DAY | PORTS OF CALL     | ARRIVE DEPART    | Γ |
|-----|-------------------|------------------|---|
| 1   | Galveston, Texas  | 4:00 PM          | 1 |
| 2   | Cruising          |                  |   |
| 3   | Cozumel, Mexico   | 10:00 AM 4:30 PM | 1 |
| 4   | George Town,      | 10:30 AM 6:00 PM | 1 |
|     | Grand Cayman      |                  |   |
| 5   | Falmouth, Jamaica | 8:00 AM 5:00 PM  | 1 |
| 6-7 | Cruising          |                  |   |
| 8   | Galveston, Texas  | 7:00 AM          |   |
|     |                   |                  | _ |

Ports of call, port order and times may vary.

# 7-NIGHT WESTERN CARIBBEAN

Liberty of the Seas



| DAY | PORTS OF CALL      | ARRIVE  | DEPART  |
|-----|--------------------|---------|---------|
| 1   | Galveston, Texas   |         | 4:00 PM |
| 2   | Cruising           |         |         |
| 3   | Cozumel, Mexico    | 7:00 AM | 6:00 PM |
| 4   | Costa Maya, Mexico | 8:00 AM | 5:00 PM |
| 5   | Roatan, Honduras   | 8:00 AM | 6:00 PM |
| 6-7 | Cruising           |         |         |
| 8   | Galveston, Texas   | 7:00 AM |         |
| U   | uaivestoii, iekas  | 7.00 AI | *1      |

Ports of call, port order and times may vary.

# 7-NIGHT WESTERN CARIBBEAN

Allure of the Seas



| DAY | PORTS OF CALL      | ARRIVE DEPART   |
|-----|--------------------|-----------------|
| 1   | Galveston, Texas   | 4:00 PM         |
| 2-3 | Cruising           |                 |
| 4   | Roatan, Hondu