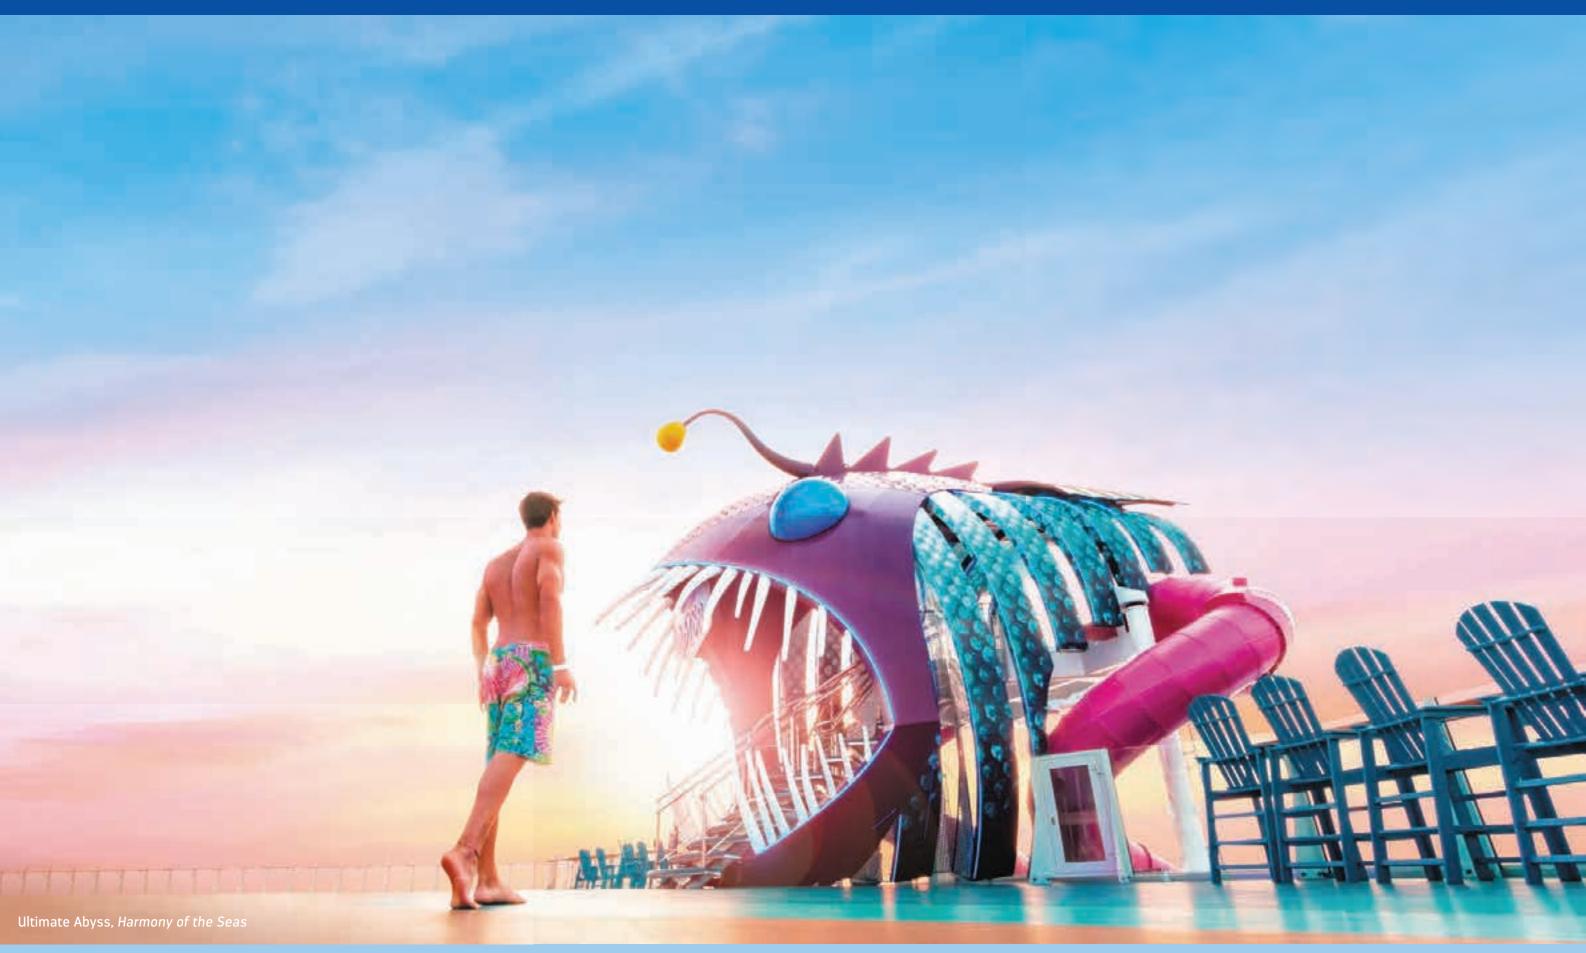

- Catch a wave on the FlowRider surf simulator
- Take flight on the RipCord® by iFLY® skydiving simulator
- Plunge down the 10-storey Ultimate Abyss dry slide
- Elevate your day on the Rock-Climbing Wall
- Ice-skate in the middle of the ocean
- Spin around on bumper cars at our indoor SeaPlex
- Go top-deck zip lining
- Ascend 300-feet above sea level with 360° degree views inside the North Star
- Play a round of mini golf
- Take a nostalgic ride on the first-ever carousel at sea