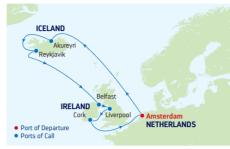

# 12-NIGHT ICELAND & IRELAND

Jewel of the Seas

| DAY | PORTS OF CALL          | ARRIVE   | DEPART  |
|-----|------------------------|----------|---------|
| 1   | Amsterdam, Netherlands |          | 5:00 PM |
| 2-3 | Cruising               |          |         |
| 4   | Akureyri, Iceland      | 10:00 AM |         |
|     | (Overnight)            |          |         |
| 5   | Akureyri, Iceland      |          | 2:00 PM |
| 6   | Reykjavik, Iceland     | 10:00 AM |         |
|     | (Overnight)            |          |         |
| 7   | Reykjavik, Iceland     |          | 2:00 PM |
| 8   | Cruising               |          |         |
| 9   | Belfast, Northern      | 10:00 AM | 7:00 PM |
|     | Ireland                |          |         |
| 10  | Liverpool, England     | 7:00 AM  | 5:00 PM |
| 11  | Cork (Cobh), Ireland   | 9:00 AM  | 5:00 PM |
| 12  | Cruising               |          |         |
| 13  | Amsterdam, Netherlands | 7:00 AM  |         |