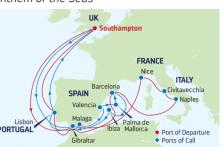

# 7-NIGHT SPAIN & FRANCE

Anthem of the Seas

| DAY | PORTS OF CALL            | ARRIVE  | DEPAR   |
|-----|--------------------------|---------|---------|
| 1   | London (Southampton),    |         | 5:00 PI |
|     | England                  |         |         |
| 2   | Cruising                 |         |         |
| 3   | Bordeaux (La Rochelle),  | 7:00 AM | 5:00 PI |
|     | France                   |         |         |
| 4   | Bilbao, Spain            | 8:00 AM | 4:00 PI |
| 5   | La Coruna, Spain         | 8:00 AM | 5:00 PI |
| 6   | Cruising                 |         |         |
| 7   | Paris (Le Havre), France | 7:00 AM | 7:00 PI |
| 8   | London (Southampton),    | 7:00 AM |         |
|     | Fngland                  |         |         |

Ports of call, port order and times may vary.

# 12-NIGHT DISCOVER THE CANARIES

Anthem of the Seas

| DAY | PORTS OF CALL            | ARRIVE  | DEPART  |
|-----|--------------------------|---------|---------|
| 1   | London (Southampton),    |         | 5:00 PM |
|     | England                  |         |         |
| 2   | Cruising                 |         |         |
| 3   | Vigo, Spain              | 8:00 AM | 5:00 PM |
| 4   | Lisbon, Portugal         | 8:00 AM | 7:00 PM |
| 5   | Cruising                 |         |         |
| 6   | Lanzarote,               | 8:00 AM | 6:00 PM |
|     | Canary Islands           |         |         |
| 7   | Gran Canaria,            | 8:00 AM | 6:00 PM |
|     | Canary Islands           |         |         |
| 8   | Tenerife, Canary Islands | 8:00 AM | 6:00 PM |
| 9   | Madeira (Funchal).       | 8:00 AM | 6:00 PM |

Ports of call, port order and times may vary.

London (Southampton), 7:00 AM

# 14-NIGHT MEDITERRANEAN BEACHES & CITIES

Anthem of the Seas

| DAY   | PORTS OF CALL         | ARRIVE   | DEPART  |
|-------|-----------------------|----------|---------|
| 1     | London (Southampton), |          | 5:00 PM |
|       | England               |          |         |
| 2-3   | Cruising              |          |         |
| 4     | Gibraltar, Spain      | 9:00 AM  | 3:00 PM |
| 5     | Malaga, Spain         | 7:00 AM  | 4:00 PM |
| 6     | Valencia, Spain       | 11:00 AM | 9:00 PM |
| 7     | Palma de Mallorca,    | 8:00 AM  | 6:00 PM |
|       | Spain                 |          |         |
| 8     | Barcelona, Spain      | 8:00 AM  | 8:00 PM |
| 9     | Ibiza, Spain          | 7:00 AM  | 7:00 PM |
| 10-11 | Cruising              |          |         |
| 12    | Lisbon, Portugal      | 10:00 AM |         |
|       | (Overnight)           |          |         |
| 13-14 | Lisbon, Portugal      |          | 6:00 PM |
|       | Cruising              |          |         |
| 15    | London (Southampton), | 7:00 AM  |         |
|       | Fngland               |          |         |

Ports of call, port order and times may vary