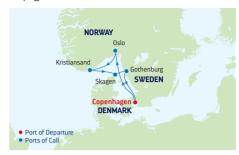

### 7-NIGHT BEST OF NORTHERN EUROPE

Voyager of the Seas

| DAY | PORTS OF CALL            | ARRIVE  | DEPART  |
|-----|--------------------------|---------|---------|
| 1   | Copenhagen, Denmark      |         | 4:30 PM |
| 2   | Oslo, Norway (Overnight) | 9:00 AM |         |
| 3   | Oslo, Norway             |         | 5:00 PM |
| 4   | Kristiansand, Norway     | 8:00 PM | 5:00 PM |
| 5   | Cruising                 |         |         |
| 6   | Skagen, Denmark          | 8:00 AM | 5:00 PM |
| 7   | Gothenburg, Sweden       | 8:00 AM | 5:00 PM |
| 8   | Copenhagen, Denmark      | 7:00 AM |         |

Ports of call, port order and times may vary.

10-NIGHT SCANDINAVIA & RUSSIA

Voyager of the Seas

| DAY | PORTS OF CALL          | ARRIVE   | DEPART  |
|-----|------------------------|----------|---------|
| 1   | Copenhagen, Denmark    |          | 4:30 PM |
| 2   | Cruising               |          |         |
| 3   | Stockholm, Sweden      | 9:00 AM  | 5:00 PM |
| 4   | Talinn, Estonia        | 9:00 AM  | 6:00 PM |
| 5   | St. Petersburg, Russia | 8:00 AM  |         |
|     | (Overnight)            |          |         |
| 6   | St. Petersburg, Russia |          | 6:00 PM |
| 7   | Helsinki, Finland      | 7:00 AM  | 4:00 PM |
| 8   | Riga, Latvia           | 10:00 AM | 5:00 PM |
| 9   | Visby, Sweden          | 8:00 AM  | 5:00 PM |
| 10  | Cruising               |          |         |
| 11  | Copenhagen, Denmark    | 7:00 AM  |         |