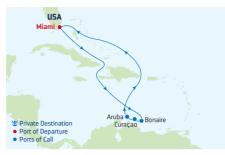

| Bridgetown, Barbados    | 7:00 AM |          |

Ports of call, port order and times may vary.

# 8-NIGHT SOUTHERN CARIBBEAN

Allure of the Seas



| DAY | PORTS OF CALL           | ARRIVE  | DEPART   |
|-----|-------------------------|---------|----------|
| 1   | Ft. Lauderdale, Florida |         | 5:00 PM  |
| 2   | Cruising                |         |          |
| 3   | Labadee, Haiti          | 8:00 AM | 5:00 AM  |
| 4   | Cruising                |         |          |
| 5   | Oranjestad, Aruba       | 8:00 AM | 11:00 PM |
| 6   | Willemstad, Curaçao     | 7:00 AM | 8:00 PM  |
| 7-8 | Cruising                |         |          |
| 9   | Ft. Lauderdale, Florida | 7:00 AM |          |

Ports of call, port order and times may vary.

# 8-NIGHT SOUTHERN CARIBBEAN

Explorer of the Seas



| DAY | PORTS OF CALL       | ARRIVE  | DEPAR   |
|-----|---------------------|---------|---------|
| 1   | Miami, Florida      |         | 4:00 PN |
| 2-3 | Cruising            |         |         |
| 4   | Kralendijk, Bonaire | 8:00 AM | 6:00 PN |
| 5   | Willemstad, Curacao | 8:00 AM | 8:00 PN |
| 6   | Oranjestad, Aruba   | 8:00 AM | 8:00 PN |
| 7-8 | Cruising            |         |         |
| 9   | Miami, Florida      | 7:00 AM |         |
| _   |                     |         |         |

Ports of call, port order and times may vary.

# 8-NIGHT SOUTHERN CARIBBEAN

Odyssey of the Seas NEW



| DAY | PORTS OF CALL           | ARRIVE   | DEPART   |
|-----|-------------------------|----------|----------|
| 1   | Ft. Lauderdale, Florida |          | 5:00 PM  |
| 2-3 | Cruising