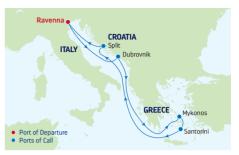

### 7-NIGHT GREEK ISLES & CROATIA

Brilliance of the Seas

| DA                                            | PORTS OF CALL           | ARRIVE   | DEPART  |
|-----------------------------------------------|-------------------------|----------|---------|
| 1                                             | Venice (Ravenna), Italy |          | 5:00 PM |
| 2                                             | Dubrovnik, Croatia      | 10:00 AM | 6:00 PM |
| 3                                             | Cruising                |          |         |
| 4                                             | Mykonos, Greece         | 7:00 AM  | 6:00 PM |
| 5                                             | Santorini, Greece       | 7:00 AM  | 6:00 PM |
| 6                                             | Cruising                |          |         |
| 7                                             | Split, Croatia          | 8:00 AM  | 6:00 PM |
| 8                                             | Venice (Ravenna), Italy | 7:00 AM  |         |
| Ports of call, port order and times may vary. |                         |          |         |