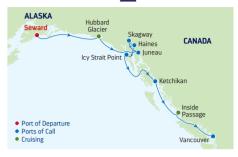

|          |          |
|     | (Cruising)                        |          |          |
| 3   | Sitka, Alaska                     | 8:00 AM  | 5:00 PM  |
| 4   | Tracy Arm Fjord                   | 5:00 AM  | 9:00 AM  |
|     | (Sawyer Glacier), Alaska          |          |          |
| 4   | Juneau, Alaska                    | 12:00 PM | 8:00 PM  |
| 5   | <b>Hubbard Glacier</b> (Cruising) | 11:00 AM | 2:00 PM  |
| 6   | Ketchikan, Alaska                 | 2:00 PM  | 10:00 PM |
| 7   | Cruising                          |          |          |
| 8   | Vancouver, British                | 7:00 AM  |          |
|     | Columbia                          |          |          |

Ports of call, port order and times may vary.

# 7-NIGHT ALASKA HUBBARD GLACIER

Radiance of the Seas



| DAY | PORTS OF CALL                     | ARRIVE  | DEPAR    |
|-----|-----------------------------------|---------|----------|
| 1   | Seward, Alaska                    |         | 8:00 PN  |
| 2   | <b>Hubbard Glacier</b> (Cruising) | 2:00 PM | 5:00 PN  |
| 3   | Juneau, Alaska                    | 9:00 AM | 9:00 PN  |
| 4   | Skagway, Alaska                   | 7:00 AM | 5:00 PN  |
| 4   | Haines, Alaska                    | 7:00 PM | 11:30 PN |
| 5   | Icy Strait Point, Alaska          | 7:00 AM | 3:00 PN  |
| 6   | Ketchikan, Alaska                 | 9:00 AM | 6:00 PN  |
| 7   | Alaska Inside Passage             |         |          |
|     | (Cruising)                        |         |          |
| 8   | Vancouver, British                | 7:00 AM |          |
|     | Columbia