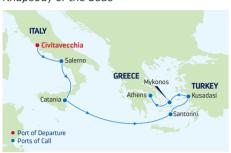

### **7-NIGHT GREEK ISLES**

lewel of the Seas

### NEW ITINERARY

| DA | PORTS OF CALL            | ARRIVE  | DEPART  |
|----|--------------------------|---------|---------|
| 1  | Limassol, Cyprus         |         | 8:00 PM |
| 2  | Cruising                 |         |         |
| 3  | Athens (Piraeus), Greece | 8:00 AM | 8:00 PM |
| 4  | Myknonos, Greece         | 7:00 AM | 8:00 PM |
| 5  | Santorini, Greece        | 7:00 AM | 8:00 PM |
| 6  | Chania (Souda),          | 7:00 AM | 6:00 PM |
|    | Crete, Greece            |         |         |
| 7  | Rhodes, Greece           | 7:00 AM | 3:00 PM |
| 8  | Limassol, Cyprus         | 7:00 AM |         |
|    |                          |         |         |

Ports of call, port order and times may vary.