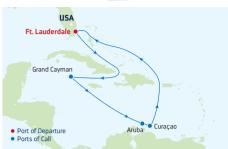

k, Bonaire      | 8:00 AM 5:00 PM  |
| 7   | Cruising                 |                  |
| 8   | San Juan, Puerto Rico    | 7:00 AM          |

Ports of call, port order and times may vary.

# 8-NIGHT SOUTHERN CARIBBEAN

Explorer of the Seas



| DAY | PORTS OF CALL       | ARRIVE  | DEPART  |
|-----|---------------------|---------|---------|
| 1   | Miami, Florida      |         | 4:00 PM |
| 2-3 | Cruising            |         |         |
| 4   | Kralendijk, Bonaire | 8:00 AM | 6:00 PM |
| 5   | Willemstad, Curacao | 8:00 AM | 8:00 PM |
| 6   | Oranjestad, Aruba   | 8:00 AM | 8:00 PM |
| 7-8 | Cruising            |         |         |
| 9   | Miami, Florida      | 7:00 AM |         |

Ports of call, port order and times may vary.

# 8-NIGHT SOUTHERN CARIBBEAN

Odyssey of the Seas NEW



| DAY | PORTS OF CALL           | ARRIVE   | DEPART   |
|-----|-------------------------|----------|----------|
| 1   | Ft. Lauderdale, Florida |          | 5:00 PM  |
| 2-3 | Cruising                |          |          |
| 4   | George Town,            | 7:00 AM  | 4:00 PM  |
|     | Grand Cayman            |          |          |
| 5   | Cruising                |          |          |
| 6   | Oranjestad, Aruba       | 10:00 AM | 11:00 PM |
| 7   | Willemstad, Curaçao     | 8:00 AM  | 6:00 PM  |
| 8   | Cruising                |          |          |
| 9   | Ft. Lauderdale, Florida | 7:00 AM  |          |

Ports of call, port order and times may vary.

# DEPARTURE FROM Nassau, Bahamas

2021

**AUG** 7, 14, 21, 28 **SEP** 4, 11

DEPARTURE FROM Bridgetown, Barbados

2021

DEC 5, 12, 19<