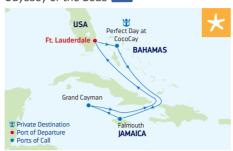

AR 5, 12, 19\*, 26 APR 2\*, 9, 16\*

\*Sailing visits Grand Cayman instead of Costa Maya.



# 6-NIGHT WESTERN CARIBBEAN

Allure of the Seas



| DAY | PORTS OF CALL           | ARRIVE  | DEPAR   |
|-----|-------------------------|---------|---------|
| 1   | Ft. Lauderdale, Florida |         | 4:30 PN |
| 2   | Cruising                |         |         |
| 3   | Cozumel, Mexico         | 7:00 AM | 6:00 PN |
| 4   | Roatan, Honduras        | 8:00 AM | 5:00 PN |
| 5   | Costa Maya, Mexico      | 7:00 AM | 5:00 PN |
| 6   | Cruising                |         |         |
| 7   | Ft. Lauderdale, Florida | 7:00 AM |         |
| D   |                         |         |         |

Ports of call, port order and times may vary.

# 6-NIGHT WESTERN CARIBBEAN & PERFECT DAY

Odyssey of the Seas NEW



| DAY | PORTS OF CALL           | ARRIVE  | DEPART  |
|-----|-------------------------|---------|---------|
| 1   | Ft. Lauderdale, Florida |         | 5:00 PM |
| 2   | Perfect Day at CocoCay, | 7:00 AM | 5:00 PM |
|     | Bahamas                 |         |         |
| 3   | Cruising                |         |         |
| 4   | Falmouth, Jamaica       | 8:00 AM | 6:30 PM |
| 5   | George Town,            | 7:00 AM | 5:00 PM |
|     | Grand Cayman            |         |         |
| 6   | Cruising                |         |         |
| 7   | Ft. Lauderdale, Florida | 7:00 AM |         |

Ports of call, port order and times may vary.

# 6-NIGHT WESTERN CARIBBEAN & PERFECT DAY

Explorer of the Seas



| DAY | PORTS OF CALL           | ARRIVE | DEPART |
|-----|-------------------------|----