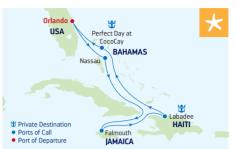

*CARIBBEAN & PERFECT DAY**

Harmony of the Seas



| DAY | PORTS OF CALL             | ARRIVE DEPART   |
|-----|---------------------------|-----------------|
| 1   | Orlando (Port Canaveral), | 4:30 PM         |
|     | Florida                   |                 |
| 2-3 | Cruising                  |                 |
| 4   | Philipsburg, St. Maarten  | 8:00 AM 6:00 PM |
| 5   | Charlotte Amalie,         | 7:00 AM 3:30 PM |
|     | St. Thomas                |                 |
| 6   | Cruising                  |                 |
| 7   | Perfect Day at CocoCay,   | 9:30 AM 5:00 PM |
|     | Rahamas                   |                 |

Ports of call, port order and times may vary.

8 Orlando (Port Canaveral). 6:00 AM

#### **7-NIGHT WESTERN CARIBBEAN & PERFECT DAY**

Allure of the Seas



| DAY | PORTS OF CALL             | ARRIVE   | DEPART  |
|-----|---------------------------|----------|---------|
| 1   | Orlando (Port Canaveral), |          | 4:30 PM |
|     | Florida                   |          |         |
| 2   | Nassau, Bahamas           | 9:00 AM  | 6:00 PM |
| 3   | Cruising                  |          |         |
| 4   | Falmouth, Jamaica         | 7:00 AM  | 4:30 PM |
| 5   | Labadee, Haiti            | 10:00 AM | 6:00 PM |
| 6   | Cruising                  |          |         |
| 7   | Perfect Day at CocoCay,   | 7:00 AM  | 5:00 PM |
|     | Bahamas                   |          |         |
| 8   | Orlando (Port Canaveral), | 7:00 AM  |         |
|     | Florida                   |          |         |

Ports of call, port order and times may vary.

#### **7-