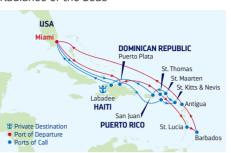

|         |          |
| 8   | San Juan, Puerto Rico    | 7:00 AM |          |

Ports of call, port order and times may vary.

#### 8-NIGHT SOUTHERN CARIBBEAN

Liberty & Explorer of the Seas



| DAY | PORTS OF CALL       | ARRIVE | DEPART  |
|-----|---------------------|--------|---------|
| 1   | Miami, Florida      |        | 4:00PM  |
| 2   | Cruising            |        |         |
| 3   | Labadee, Haiti      | 8:00AM | 6:00PM  |
| 4   | Oranjestad, Aruba   | 9:00AM | 10:00PM |
| 5   | Willemstad, Curacao |        |         |
| 6   | Cruising            |        |         |
| 7   | Miami, Florida      | 7:00AM |         |
|     | f II i I Id         |        |         |

Ports of call, port order and times may vary.

#### 9-NIGHT SOUTHERN CARIBBEAN

Radiance of the Seas



| DAY | PORTS OF CALL            | ARRIVE   | DEPART  |
|-----|--------------------------|----------|---------|
| 1   | Miami, Florida           |          | 5:00 PM |
| 2   | Cruising                 |          |         |
| 3   | Puerto Plata,            | 7:00 AM  | 3:00 PM |
|     | Dominican Republic       |          |         |
| 4   | St. Croix,               | 11:00 AM | 7:00 PM |
|     | U.S Virgin Islands       |          |         |
| 5   | Basseterre,              | 8:00 AM  | 6:00 PM |
|     | St. Kitts & Nevis        |          |         |
| 6   | Philipsburg, St. Maarten | 8:00 AM  | 6:00 PM |
| 7   | San Juan, Puerto Rico    | 7:00 AM  | 2:30 PM |
| 8   | Labadee, Haiti           | 10:00 AM | 6:00 PM |
| 9   | Cruising                 |          |         |

Ports of call