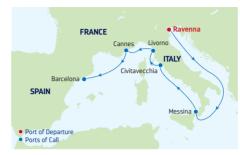

# 7-NIGHT WESTERN MEDITERRANEAN FROM ROME

Wonder of the Seas

| DA | PORTS OF CALL         | ARRIVE  | DEPART  |
|----|-----------------------|---------|---------|
| 1  | Rome (Civitavecchia), |         | 8:00 PM |
|    | Italy                 |         |         |
| 2  | Naples/Capri, Italy   | 7:00 AM | 7:00 PM |
| 3  | Cruising              |         |         |
| 4  | Barcelona, Spain      | 5:00 AM | 6:00 PM |
| 5  | Palma de Mallorca,    | 8:00 AM | 4:00 PM |
|    | Spain                 |         |         |
| 6  | Provence (Marseille), | 9:00 AM | 6:00 PM |
|    | France                |         |         |
| 7  | Florence/Pisa         | 8:30 AM | 8:30 PM |
|    | (La Spezia), Italy    |         |         |
| 8  | Rome (Civitavecchia), | 7:00 AM |         |
|    | Italy                 |         |         |

Ports of call, port order and times may vary.

# 7-NIGHT WESTERN MEDITERRANEAN FROM BARCELONA

Wonder of the Seas

| DAY | PORTS OF CALL                       | ARRIVE  | DEPART  |
|-----|-------------------------------------|---------|---------|
| 1   | Barcelona, Spain                    |         | 6:00 PM |
| 2   | Palma de Mallorca, Spain            | 8:00 AM | 4:00 PM |
| 3   | Provence (Marseille),<br>France     | 9:00 AM | 6:00 PM |
| 4   | Florence/Pisa<br>(La Spezia), Italy | 8:30 AM | 8:30 PM |
| 5   | Rome (Civitavecchia),<br>Italy      | 7:00 AM | 8:00 PM |
| 6   | Naples/Capri, Italy                 | 7:00 AM | 7:00 PM |
| 7   | Cruising                            |         |         |
| 8   | Barcelona, Spain                    | 7:00 AM |         |