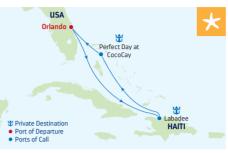

AN & PERFECT DAY

Mariner of the Seas

DAY PORTS OF CALL



ARRIVE DEPART

| 1 | Orlando (Port Canaveral), |         | 4:00 PM |
|---|---------------------------|---------|---------|
|   | Florida                   |         |         |
| 2 | Cruising                  |         |         |
| 3 | Cozumel, Mexico           | 8:00 AM | 6:00 PM |
| 4 | Cruising                  |         |         |
| 5 | Perfect Day at CocoCay,   | 7:00 AM | 5:00 PM |
|   | Bahamas                   |         |         |
| 6 | Orlando (Port Canaveral), | 7:00 AM |         |
|   | Florida                   |         |         |
|   |                           |         |         |

Ports of call, port order and times may vary.

# 5-NIGHT EASTERN CARIBBEAN & PERFECT DAY

Mariner of the Seas

DAY DODTS OF CALL



| DAY | PURIS OF CALL              | ARRIVE  | DEPART  |
|-----|----------------------------|---------|---------|
| 1   | Orlando (Port Canaveral),  |         | 4:00 PM |
|     | Florida                    |         |         |
| 2   | Cruising                   |         |         |
| 3   | Labadee, Haiti             | 8:00 AM | 5:00 PM |
| 4   | Cruising                   |         |         |
| 5   | Perfect Day at CocoCay,    | 7:00 AM | 5:00 PM |
|     | Bahamas                    |         |         |
| 6   | Orlando (Port Canaveral),, | 7:00 AM |         |
|     | Florida                    |         |         |
|     |                            |         |         |

Ports of call, port order and times may vary.

# 5-NIGHT EASTERN CARIBBEAN

Mariner of the Seas

DAY PORTS OF CAL