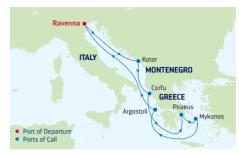

### 7-NIGHT GREEK ISLES

Brilliance of the Seas

| DAY | PORTS OF CALL           | ARRIVE   | DEPART  |
|-----|-------------------------|----------|---------|
| 1   | Venice (Ravenna), Italy |          | 5:00 PM |
| 2   | Kotor, Montenegro       | 1:00 PM  | 8:00 PM |
| 3   | Corfu, Greece           | 9:00 AM  | 3:00 PM |
| 4   | Athens (Piraeus),       | 12:00 PM | 8:30 PM |
|     | Greece                  |          |         |
| 5   | Mykonos, Greece         | 7:00 AM  | 4:00 PM |
| 6   | Argostoli, Greece       | 11:00 AM | 7:00 PM |
| 7   | Cruising                |          |         |
| 8   | Venice (Ravenna), Italy | 7:00 AM  |         |

Ports of call, port order and times may vary.