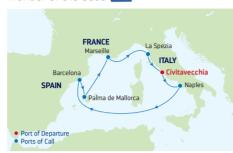

## 7-NIGHT WESTERN MEDITERRANEAN FROM ROME

Harmony of the Seas

| DAY | PORTS OF CALL         | ARRIVE  | DEPART  |
|-----|-----------------------|---------|---------|
| 1   | Rome (Civitavecchia), |         | 8:00 PM |
|     | Italy                 |         |         |
| 2   | Naples/Capri, Italy   | 7:00 AM | 7:00 PM |
| 3   | Cruising              |         |         |
| 4   | Barcelona, Spain      | 5:00 AM | 6:00 PM |
| 5   | Palma de Mallorca,    | 8:00 AM | 4:00 PM |
|     | Spain                 |         |         |
| 6   | Provence (Marseille), | 9:00 AM | 6:00 PM |
|     | France                |         |         |
| 7   | Florence/Pisa         | 8:30 AM | 8:30 PM |
|     | (La Spezia), Italy    |         |         |
| 8   | Rome (Civitavecchia), | 7:00 AM |         |
|     | Italy                 |         |         |

Ports of call, port order and times may vary.

# 7-NIGHT WESTERN MEDITERRANEAN FROM ROME

Allure of the Seas

| DA | Y PORTS OF CALL                                      | ARRIVE  | DEPART  |
|----|------------------------------------------------------|---------|---------|
| 1  | Rome (Civitavecchia),<br>Italy                       |         | 8:00 PM |
| 2  | Naples/Capri, Italy                                  | 7:00 AM | 7:00 PM |
| 3  | Cruising                                             |         |         |
| 4  | Barcelona, Spain                                     | 5:00 AM | 6:00 PM |
| 5  | Palma de Mallorca,<br>Spain                          | 8:00 AM | 4:00 PM |
| 6  | Provence (Marseille),<br>France                      | 9:00 AM | 6:00 PM |
| 7  | Florence/Pisa                                        | 8:30 AM | 8:30 PM |
| 8  | (La Spezia), Italy<br>Rome (Civitavecchia),<br>Italy | 7:00 AM |         |