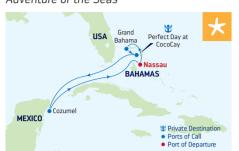

22 NOV 5, 12, 26 DEC 3, 17, 24<sup>-</sup>

\*Similar sailing.

\*\*Special Southern Caribbean sailing.

'Holiday sailing.

# **DEPARTURE FROM** Miami, Florida

### 2021

NOV 7, 21 DEC 5, 19<sup>^</sup>

# 2022

JAN 2\*, 30 FEB 13\*\*, 27 MAR 13\*\*, 27 **APR** 10\*\* **NOV** 13, 27 **DEC** 11, 29^

\*Sailing visits San Juan instead of St. Thomas. \*\*Sailing visits Puerto Plata instead of Perfect Day. 'Holiday sailing.

**NOV** 27 2022

2021

DEPARTURE FROM

Ft. Lauderdale Florida

Route 1 (Itinerary featured above)

IAN 22 FEB 19 MAR 19 APR 16

Route 2

### 2021

**NOV** 14\* **DEC** 11, 23<sup>^</sup>, 30<sup>^</sup>

# 2022

IAN 8 FEB 5 MAR 5 APR 2

\*Similar 7-night sailing. 'Holiday Sailing.



# 7-NIGHT BAHAMAS & COZUMEL WITH 2 DAYS AT PERFECT DAY AT COCOCAY

Adventure of the Seas



| DAY | PORTS OF CALL          | ARRIVE  | DEPART  |
|-----|------------------------|---------|---------|
| 1   | Nassau, Bahamas        |         | 9:00 PM |
| 2   | Grand Bahama Island    | 7:00 AM | 2:00 PM |
| 3   | Perfect Day at CocoCay | 8:00 AM |         |
|     | (Overnight)            |         |         |
| 4   | Perfect Day at CocoCay |         | 5:00 PM |
| 5   | Cruising               |         |         |
| 6   | Cozumel, Mexico        | 8:00 AM | 5:00 PM |
| 7   | Cruising               |         |         |
| 8   | Nassau, Bahamas        | 7:00 AM |         |

Ports of call, port order and times may vary.

# 7-NIGHT SOUTHERN CARIBBEAN

Grandeur of the Seas



| DAY | PORTS OF CALL           | ARRIVE  | DEPART   |
|-----|-------------------------|---------|----------|
| 1