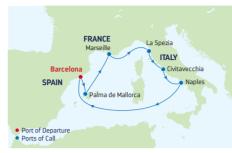

# 7-NIGHT WESTERN MEDITERRANEAN FROM BARCELONA

Harmony of the Seas

| Barcelona, Spain         |                                                                                                                                         |                                                                                                                                                |
|--------------------------|-----------------------------------------------------------------------------------------------------------------------------------------|------------------------------------------------------------------------------------------------------------------------------------------------|
| Daiceivila, Spaili       |                                                                                                                                         | 6:00 PM                                                                                                                                        |
| Palma de Mallorca, Spain | 8:00 AM                                                                                                                                 | 4:00 PM                                                                                                                                        |
| Provence (Marseille),    | 9:00 AM                                                                                                                                 | 6:00 PM                                                                                                                                        |
| France                   |                                                                                                                                         |                                                                                                                                                |
| -                        | 8:30 AM                                                                                                                                 | 8:30 PM                                                                                                                                        |
|                          |                                                                                                                                         |                                                                                                                                                |
| Rome (Civitavecchia),    | 7:00 AM                                                                                                                                 | 8:00 PM                                                                                                                                        |
| Italy                    |                                                                                                                                         |                                                                                                                                                |
| Naples/Capri, Italy      | 7:00 AM                                                                                                                                 | 7:00 PM                                                                                                                                        |
| Cruising                 |                                                                                                                                         |                                                                                                                                                |
| Barcelona, Spain         | 7:00 AM                                                                                                                                 |                                                                                                                                                |
|                          | Provence (Marseille), France Florence/Pisa (La Spezia), Italy Rome (Civitavecchia), Italy Naples/Capri, Italy Cruising Barcelona, Spain | Provence (Marseille), 9:00 AM France Florence/Pisa 8:30 AM (La Spezia), Italy Rome (Civitavecchia), 7:00 AM Italy Naples/Capri, Italy Cruising |

# 7-NIGHT WESTERN MEDITERRANEAN FROM BARCELONA

Allure of the Seas

| DAY | PORTS OF CALL            | ARRIVE DEPART   |
|-----|--------------------------|-----------------|
| 1   | Barcelona, Spain         | 6:00 PM         |
| 2   | Palma de Mallorca, Spain | 8:00 AM 4:00 PM |
| 3   | Provence (Marseille),    | 9:00 AM 6:00 PM |
|     | France                   |                 |
| 4   | Florence/Pisa            | 8:30 AM 8:30 PM |
|     | (La Spezia), Italy       |                 |
| 5   | Rome (Civitavecchia),    | 7:00 AM 8:00 PM |
|     | Italy                    |                 |
| 6   | Naples/Capri, Italy      | 7:00 AM 7:00 PM |
| 7   | Cruising                 |                 |
| 8   | Barcelona, Spain         | 7:00 AM         |

Ports of call, port order and times may vary.