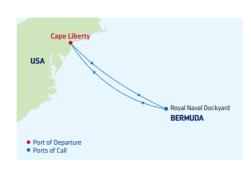

co

2021

**OCT** 31 **NOV** 7, 14, 21, 28 **DEC** 5, 12, 19<sup>^</sup>, 26<sup>^</sup>

2022

JAN 2, 9, 16, 23, 30 FEB 6, 13, 20, 27 MAR 6, 13, 20, 27 APR 3, 10, 17 'Holiday sailing.

DEPARTURE FROM Miami, Florida

2022

**APR** 30 **MAY** 14 **JUN** 11 **JUL** 9, 23 **AUG** 6, 20 **SEP** 3, 17 **OCT** 1, 15, 29 **NOV** 12, 26 **DEC** 10, 24<sup>^</sup>

'Holiday sailing.

DEPARTURE FROM

Ft. Lauderdale Florida

2021

**AUG** 14\*\*, 21\*\*, 28 **SEP** 11, 25 **OCT** 9, 23 **NOV** 20 **DEC** 4, 18^

2022

JAN 15, 29 FEB 12, 26 MAR 12, 26 APR 9 NOV 19 DEC 3, 31<sup>^</sup>

2023

JAN 14, 28 FEB 11, 25 MAR 11, 25 APR 8

\*Sailing visits Perfect Day at CocoCay.

\*\*Sailing visits Falmouth, Jamaica instead of Grand Cayman.

'Holiday sailing.



# **5-NIGHT BERMUDA**

Adventure of the Seas



| AY | PORTS OF CALL              | ARRIVE  | DEPART  |
|----|----------------------------|---------|---------|
|    | New York area              |         | 3:00 PM |
|    | (Cape Liberty, New Jersey) |         |         |
|    | Cruising                   |         |         |
|    | Royal Naval Dockyard,      | 9:00 AM |         |
|    | Bermuda (Overnight)        |         |         |
|    | Royal Naval Dockyard,      |         | 6:00 PM |
|    |                            |         |         |

5 Cruising

Bermuda

6 New York area 7:00 AM (Cape Liberty, New Jersey)

Ports of call, port order and times may vary.

# 7-NIGHT BAHAMAS & PERFECT DAY

Oasis of the Seas



| DAY | PORTS OF CALL              | ARRIVE  | DEPART  |
|-----|----------------------------|---------|---------|
| 1