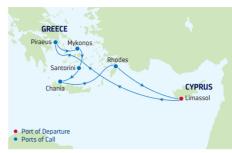

### NEW ITINERARY

| DA | PORTS OF CALL            | ARRIVE  | DEPART  |
|----|--------------------------|---------|---------|
| 1  | Limassol, Cyprus         |         | 8:00 PM |
| 2  | Cruising                 |         |         |
| 3  | Athens (Piraeus), Greece | 8:00 AM | 8:00 PM |
| 4  | Myknonos, Greece         | 7:00 AM | 8:00 PM |
| 5  | Santorini, Greece        | 7:00 AM | 8:00 PM |
| 6  | Chania (Souda),          | 7:00 AM | 6:00 PM |
|    | Crete, Greece            |         |         |
| 7  | Rhodes, Greece           | 7:00 AM | 3:00 PM |
| 8  | Limassol, Cyprus         | 7:00 AM |         |
|    |                          |         |         |

Ports of call, port order and times may vary.