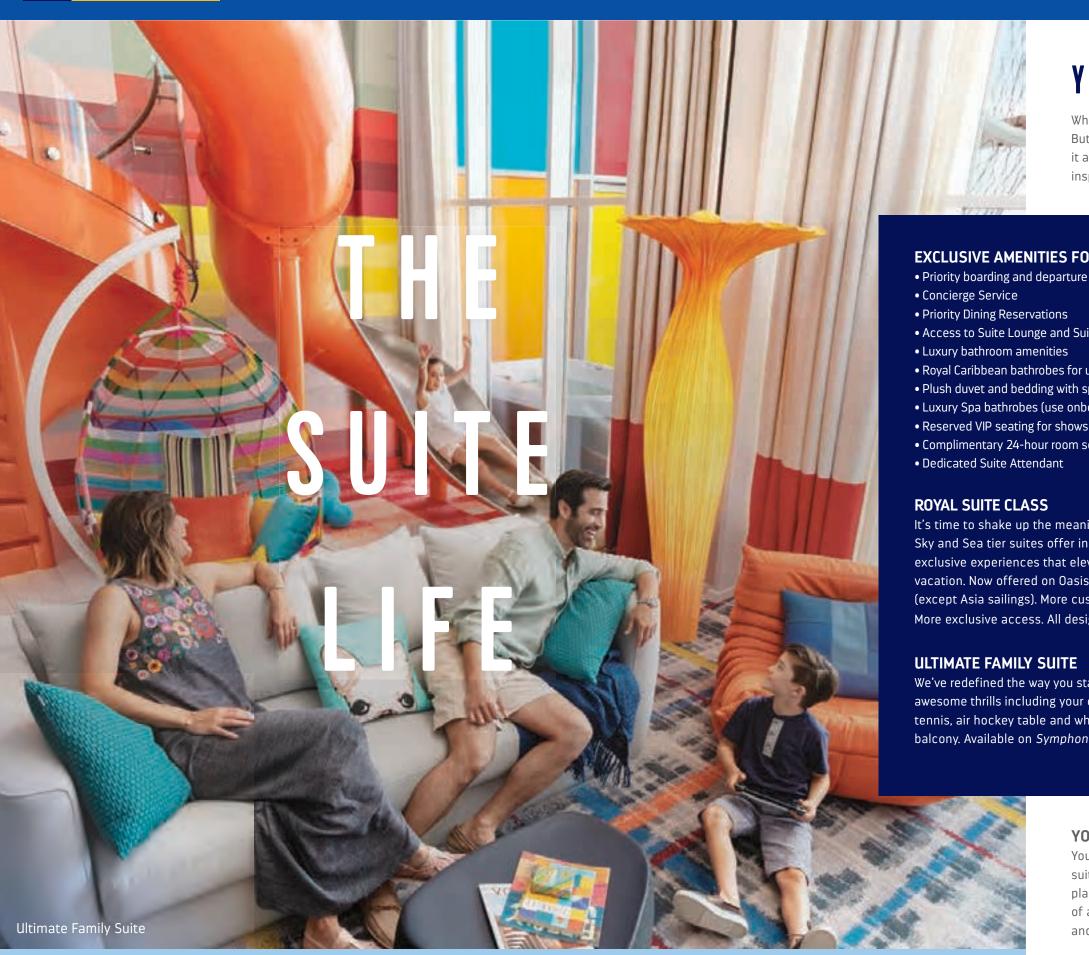

### **ROOMS WORTH STAYING IN FOR**

Choose from the largest selection of rooms around—like two-level loft suites, Central Park or Boardwalk balcony views or if you are ready for awesome, check out the Ultimate Family Suite.

# YOU COULD GET USED TO THIS

When you're staying on an awe-inspiring ship, you'll want the accommodation to match. Whatever your budget, there's the perfect room for everyone on board. Whether you feel like living the high life or simply indulging in a few little extras, you'll have the space to stretch out and congratulate yourself on booking a room like no other.

### **SUITES**

Whichever suite you choose, you'll be guaranteed an unforgettable stay. Choose a private balcony, your own bar and a place for your family and friends to spend some quality time together.