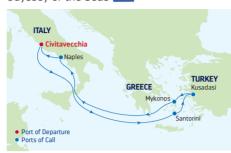

### 7-NIGHT GREEK ISLES & ITALY

Odyssey of the Seas

| DAY | PORTS OF CALL         | ARRIVE   | DEPAR    |
|-----|-----------------------|----------|----------|
| 1   | Rome (Civitavecchia), |          | 5:00 PN  |
|     | Italy                 |          |          |
| 2   | Cruising              |          |          |
| 3   | Santorini, Greece     | 12:00 PM | 11:00 PN |
| 4   | Ephesus (Kusadasi),   | 9:00 AM  | 6:00 PN  |
|     | Turkey                |          |          |
| 5   | Mykonos, Greece       | 7:00 AM  | 10:00 PN |
| 6   | Cruising              |          |          |
| 7   | Naples/Capri, Italy   | 8:00 AM  | 6:00 PN  |
| 8   | Rome (Civitavecchia), | 7:00 AM  |          |
|     | Italy                 |          |          |

Ports of call, port order and times may vary.