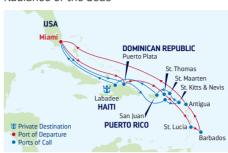

ng                 |         |          |
| 8   | San Juan, Puerto Rico    | 7:00 AM |          |

Ports of call, port order and times may vary.

# 8-NIGHT SOUTHERN CARIBBEAN

Liberty & Explorer of the Seas



| DAY | PORTS OF CALL       | ARRIVE | DEPART  |
|-----|---------------------|--------|---------|
| 1   | Miami, Florida      |        | 4:00PM  |
| 2   | Cruising            |        |         |
| 3   | Labadee, Haiti      | 8:00AM | 6:00PM  |
| 4   | Oranjestad, Aruba   | 9:00AM | 10:00PM |
| 5   | Willemstad, Curacao |        |         |
| 6   | Cruising            |        |         |
| 7   | Miami, Florida      | 7:00AM |         |
|     |                     |        |         |

Ports of call, port order and times may vary.

# 9-NIGHT SOUTHERN CARIBBEAN

Radiance of the Seas



| DAY | PORTS OF CALL            | ARRIVE DEPART    |
|-----|--------------------------|------------------|
| 1   | Miami, Florida           | 5:00 PM          |
| 2   | Cruising                 |                  |
| 3   | Puerto Plata,            | 7:00 AM 3:00 PM  |
|     | Dominican Republic       |                  |
| 4   | St. Croix,               | 11:00 AM 7:00 PM |
|     | U.S Virgin Islands       |                  |
| 5   | Basseterre,              | 8:00 AM 6:00 PM  |
|     | St. Kitts & Nevis        |                  |
| 6   | Philipsburg, St. Maarten | 8:00 AM 6:00 PM  |
| 7   | San Juan, Puerto Rico    | 7:00 AM 2:30 PM  |
| 8   | Labadee, Haiti           | 10:00 AM 6:00 PM |
| 9   | Cruising                 |                  |

Ports of call, port order and times may v