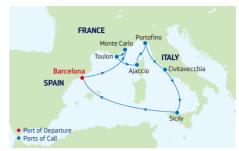

# 7-NIGHT WESTERN MEDITERRANEAN FROM ROME

Wonder of the Seas

| DA | PORTS OF CALL         | ARRIVE  | DEPART  |
|----|-----------------------|---------|---------|
| 1  | Rome (Civitavecchia), |         | 8:00 PM |
|    | Italy                 |         |         |
| 2  | Naples/Capri, Italy   | 7:00 AM | 7:00 PM |
| 3  | Cruising              |         |         |
| 4  | Barcelona, Spain      | 5:00 AM | 6:00 PM |
| 5  | Palma de Mallorca,    | 8:00 AM | 4:00 PM |
|    | Spain                 |         |         |
| 6  | Provence (Marseille), | 9:00 AM | 6:00 PM |
|    | France                |         |         |
| 7  | Florence/Pisa         | 8:30 AM | 8:30 PM |
|    | (La Spezia), Italy    |         |         |
| 8  | Rome (Civitavecchia), | 7:00 AM |         |
|    | Italy                 |         |         |

Ports of call, port order and times may vary.

# 7-NIGHT WESTERN MEDITERRANEAN FROM BARCELONA

Wonder of the Seas

| DAY | PORTS OF CALL                       | ARRIVE  | DEPART  |
|-----|-------------------------------------|---------|---------|
| 1   | Barcelona, Spain                    |         | 6:00 PM |
| 2   | Palma de Mallorca, Spain            | 8:00 AM | 4:00 PM |
| 3   | Provence (Marseille),<br>France     | 9:00 AM | 6:00 PM |
| 4   | Florence/Pisa<br>(La Spezia), Italy | 8:30 AM | 8:30 PM |
| 5   | Rome (Civitavecchia),<br>Italy      | 7:00 AM | 8:00 PM |
| 6   | Naples/Capri, Italy                 | 7:00 AM | 7:00 PM |
| 7   | Cruising                            |         |         |
| 8   | Barcelona, Spain                    | 7:00 AM |         |