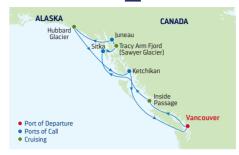

|          |          |
| 3   | Sitka, Alaska                   | 9:00 AM  | 5:00 PM  |
| 4   | Skagway, Alaska                 | 10:00 AM | 8:00 PM  |
| 5   | <b>Endicott Arm &amp; Dawes</b> | 5:00 AM  | 10:00 AM |
|     | Glacier                         |          |          |
| 5   | Juneau, Alaska                  | 1:00 PM  | 9:00 PM  |
| 6   | Cruising                        |          |          |
| 7   | Victoria,                       | 8:00 AM  | 6:00 PM  |
|     | British Columbia                |          |          |
| 8   | Seattle, Washington             | 7:00 AM  |          |
|     |                                 |          |          |

Ports of call, port order and times may vary.

#### 7-NIGHT **ALASKA GLACIER EXPERIENCE**

Serenade of the Seas A



| DAY                                          | PORTS OF CALL                     | ARRIVE   | DEPART   |
|----------------------------------------------|-----------------------------------|----------|----------|
| 1                                            | Vancouver, British                |          | 6:00 PM  |
|                                              | Columbia                          |          |          |
| 2                                            | Inside Passage (Cruising)         |          |          |
| 3                                            | Sitka, Alaska                     | 8:00 AM  | 5:00 PM  |
| 4                                            | Tracy Arm Fjord                   | 5:00 AM  | 9:00 AM  |
|                                              |