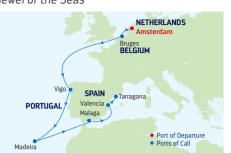

### 10-NIGHT SPAIN & PORTUGAL

Jewel of the Seas

| DAY | PORTS OF CALL          | ARRIVE   | DEPART  |
|-----|------------------------|----------|---------|
| 1   | Amsterdam, Netherlands |          | 5:00 PM |
| 2   | Bruges (Zeebrugge),    | 7:00 AM  | 4:00 PM |
|     | Belgium                |          |         |
| 3   | Cruising               |          |         |
| 4   | Vigo, Spain            | 11:00 AM | 7:00 PM |
| 5   | Cruising               |          |         |
| 6   | Madeira (Funchal),     | 8:00 AM  | 5:00 PM |
|     | Portugal               |          |         |
| 7   | Cruising               |          |         |
| 8   | Malaga, Spain          | 8:00 AM  | 5:00 PM |
| 9   | Cruising               |          |         |
| 10  | Valencia, Spain        | 8:00 AM  | 5:00 PM |
| 11  | Tarragona, Snain       | 7:00 AM  |         |

Ports of call, port order and times may vary.

DEPARTURE FROM
Amsterdam, Netherlands

2022

JUN 8 JUL 14\* AUG 19\*

\*Special 10-night sailing.

DEPARTURE FROM
Amsterdam, Netherlands

2022

JUN 20 JUL 26

DEPARTURE FROM
Amsterdam, Netherlands

2022

MAY 27 JUL 2 AUG 7

DEPARTURE FROM Amsterdam, Netherlands

2022

**AUG** 31

DEPARTURE FROM
Amsterdam, Netherlands

2022

**SEP** 9