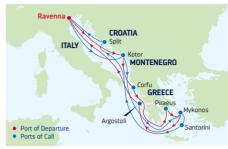

### 7-NIGHT GREEK ISLES

Brilliance of the Seas

| DAY | PORTS OF CALL           | ARRIVE   | DEPART  |
|-----|-------------------------|----------|---------|
| 1   | Venice (Ravenna), Italy |          | 5:00 PM |
| 2   | Kotor, Montenegro       | 1:00 PM  | 8:00 PM |
| 3   | Corfu, Greece           | 9:00 AM  | 3:00 PM |
| 4   | Athens (Piraeus),       | 12:00 PM | 8:30 PM |
|     | Greece                  |          |         |
| 5   | Mykonos, Greece         | 7:00 AM  | 4:00 PM |
| 6   | Argostoli, Greece       | 11:00 AM | 7:00 PM |
| 7   | Cruising                |          |         |
| 8   | Venice (Ravenna), Italy | 7:00 AM  |         |

Ports of call, port order and times may vary.