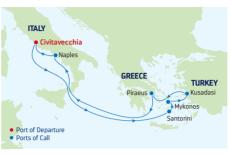

### 8-NIGHT GREEK ISLES

Odyssey of the Seas

|   | DAY PORTS OF CALL        | ARRIVE  | DEPART   |
|---|--------------------------|---------|----------|
| 1 | Rome (Civitavecchia),    |         | 5:00 PM  |
|   | Italy                    |         |          |
| 2 | 2 Cruising               |         |          |
| 3 | Santorini, Greece        | 1:00 PM | 11:00 PM |
| 1 | 4 Mykonos, Greece        | 7:00 AM | 7:00 PM  |
| Į | Ephesus (Kusadasi),      | 7:00 AM | 5:00 PM  |
|   | Turkey                   |         |          |
| 6 | Athens (Piraeus), Greece | 6:00 AM | 6:00 PM  |
| 7 | 7 Cruising               |         |          |
| 8 | Naples/Capri. Italy      | 7:00 AM | 6:00 PM  |

Ports of call, port order and times may vary.

7:00 AM

9 Rome (Civitavecchia),