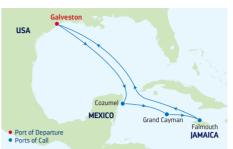

0 AM         |

Ports of call, port order and times may vary.

# 7-NIGHT WESTERN CARIBBEAN

Liberty of the Seas



| DAV | PORTS OF CALL     | ADDIVE   | DEPART  |
|-----|-------------------|----------|---------|
| DAI |                   | ARRIVE   | DLPARI  |
| 1   | Galveston, Texas  |          | 4:00 PM |
| 2   | Cruising          |          |         |
| 3   | Cozumel, Mexico   | 10:00 AM | 4:30 PM |
| 4   | George Town,      | 10:30 AM | 6:00 PM |
|     | Grand Cayman      |          |         |
| 5   | Falmouth, Jamaica | 8:00 AM  | 5:00 PM |
| 6-7 | Cruising          |          |         |
| 8   | Galveston, Texas  | 7:00 AM  |         |
|     |                   |          |         |

Ports of call, port order and times may vary.

# 7-NIGHT WESTERN CARIBBEAN

Allure of the Seas



| DAY | PORTS OF CALL     | ARRIVE   | DEPART  |
|-----|-------------------|----------|---------|
| 1   | Galveston, Texas  |          | 4:00 PM |
| 2   | Cruising          |          |         |
| 3   | Cozumel, Mexico   | 10:00 AM | 4:30 PM |
| 4   | George Town,      | 10:30 AM | 6:00 PM |
|     | Grand Cayman      |          |         |
| 5   | Falmouth, Jamaica | 8:00 AM  | 5:00 PM |
| 6-7 | Cruising          |          |         |
| 8   | Galveston, Texas  | 7:00 AM  |         |
| _   | ć II . I          | 1        |         |

Ports of call, port order and times may vary.

# 7-NIGHT WESTERN CARIBBEAN

Allure of the Seas



| DAY | PORTS OF CALL      | ARRIVE  | DEPART  |
|-----|--------------------|---------|---------|
| 1   | Galveston, Texas   |         | 4:00 PM |
| 2-3 | Cruis