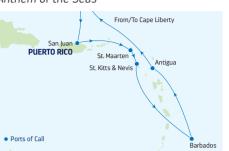

|          |         |
| 4                                             | Perfect Day at CocoCay,    | 9:30 AM  | 6:00 PM |
|                                               | Bahamas                    |          |         |
| 5                                             | Nassau, Bahamas            | 7:00 AM  | 6:00 PM |
| 6-7                                           | Cruising                   |          |         |
| 8                                             | (Cape Liberty, New Jersey) | 7:00 AM  |         |
| Ports of call, port order and times may vary. |                            |          |         |
|                                               | -                          |          |         |

#### 11-NIGHT **SOUTHERN CARIBBEAN**

Anthem of the Seas



| DAY  | PORTS OF CALL              | ARRIVE   | DEPART   |
|------|----------------------------|----------|----------|
| 1    | New York area              |          | 3:00 PM  |
|      | (Cape Liberty, New Jersey) |          |          |
| 2-3  | Cruising                   |          |          |
| 4    | San Juan, Puerto Rico      | 3:00 PM  | 10:00 PM |
| 5    | Philipsburg, St. Maarten   | 9:00 AM  | 7:00 PM  |
| 6    | Basseterre,                | 7:00 AM  | 4:30 PM  |
|      | St. Kitts & Nevis          |          |          |
| 7    | Bridgetown, Barbados       | 9:30 AM  | 5:00 PM  |
| 8    | St. Johns, Antigua         | 10:00 AM | 6:00 PM  |
| 9-11 | Cruising                   |          |          |
| 12   | New York area              | 7:00 AM  |          |
|      | (Cape Lib