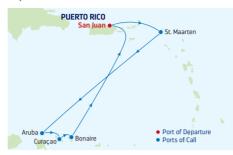

|
| Ports of call, port order and times may vary. |                        |         |         |

#### 7-NIGHT SOUTHERN CARIBBEAN

Grandeur of the Seas



| DA | Y PORTS OF CALL         | ARRIVE  | DEPART   |
|----|-------------------------|---------|----------|
| 1  | Bridgetown, Barbados    |         | 10:00 PM |
| 2  | Scarborough, Tobago     | 8:00 AM | 6:00 PM  |
| 3  | Port of Spain, Trinidad | 8:00 AM | 6:00 PM  |
| 4  | St. George's, Granada   | 8:00 AM | 6:00 PM  |
| 5  | Kingstown, St. Vincent  | 8:00AM  | 6:00 PM  |
| 6  | Roseau, Dominica        | 8:00 AM | 6:00 PM  |
| 7  | Castries, St. Lucia     | 8:00 AM | 6:00 PM  |
| 8  | Bridgetown, Barbados    | 7:00 AM |          |

Ports of call, port order and times may vary.

#### 7-NIGHT SOUTHERN CARIBBEAN

Explorer of the Seas



| DAY | PORTS OF CALL            | ARRIVE  | DEPAR    |
|-----|--------------------------|---------|----------|
| 1   | San Juan, Puerto Rico    |         | 8:30 PN  |
| 2   | Philipsburg, St. Maarten | 8:00 AM | 6:00 PN  |
| 3   | Cruising                 |         |          |
| 4   | Oranjestad, Aruba        | 8:00 AM | 11:00 PN |
| 5   | Willemstad, Curaçao      | 8:00 AM | 9:00 PN  |
| 6   | Kralendijk, Bonaire      | 8:00 AM | 5:00 PN  |
| 7   | Cruising                 |         |          |
| 8   | San Juan, Puerto Rico    | 7:00 AM |          |

Ports of call, port order and times may vary.

#### 8-NIGHT SOUTHERN CARIBBEAN

Liberty & Explorer of the Seas



| DAY | PORTS OF CALL       | ARRIVE | DEPART  |
|-----|---------------------|--------|---------|
| 1   | Miami, Florida