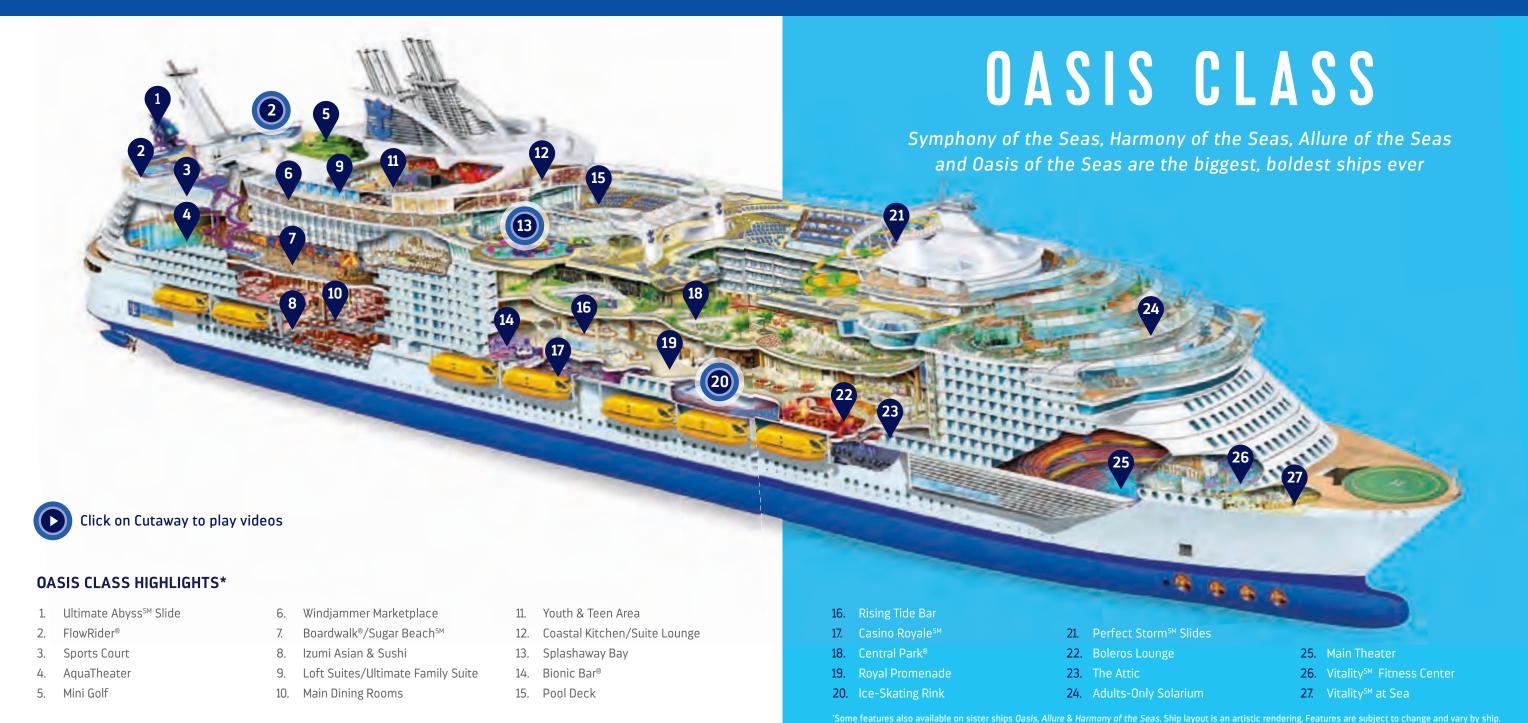

# OUR BEST PLAYGROUND EVER

The original game changers are running up the score again—loaded with all new adventures. Find new thrills on every deck, like The Perfect Storm waterslides and the tallest slide at sea, Ultimate Abyss. Cool off at the most fun-soaked onboard waterparks ever. *Oasis, Harmony, Symphony, Wonder* and *Allure of the Seas\** will change the way you stay, play and unwind.