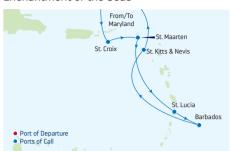

|          | 3:00 PM  |
| 2   | Cruising                |          |          |
| 3   | Royal Naval Dockyard,   | 1:00 PM  |          |
|     | Bermuda                 |          |          |
|     | (Overnight)             |          |          |
| 4   | Royal Naval Dockyard,   |          | 1:00 PM  |
|     | Bermuda                 |          |          |
| 5   | Cruising                |          |          |
| 6   | Nassau, Bahamas         | 11:00 AM | 10:00 PM |
| 7   | Perfect Day At CocoCay, | 7:00 AM  | 5:00 PM  |
|     | Bahamas                 |          |          |
| 8-9 | Cruising                |          |          |
| 10  | Baltimore, Maryland     | 7:00 AM  |          |

Ports of call, port order and times may vary.

# 12-NIGHT SOUTHERN CARIBBEAN

Enchantment of the Seas



| DAY   | PORTS OF CALL            | ARRIVE   | DEPART  |
|-------|--------------------------|----------|---------|
| 1     | Baltimore, Maryland      |          | 4:00 PM |
| 2-4   | Cruising                 |          |         |
| 5     | St. Croix, U.S Virgin    | 8:00 AM  | 6:00 PM |
|       | Islands                  |          |         |
| 6     | Philipsburg, St. Maarten | 7:00 AM  | 5:00 PM |
| 7     | Castries, St. Lucia      | 9:00 AM  | 6:00 PM |
| 8     | Bridgetown, Barbados     | 7:00 AM  | 4:00 PM |
| 9     | Basseterre, St. Kitts &  | 10:00 AM | 7:00 PM |
|       | Nevis                    |          |         |
| 10-12 | Cruising                 |          |         |
| 13    | Baltimore, Maryland      | 7:00 AM  |         |

Ports of call, port order and times may var