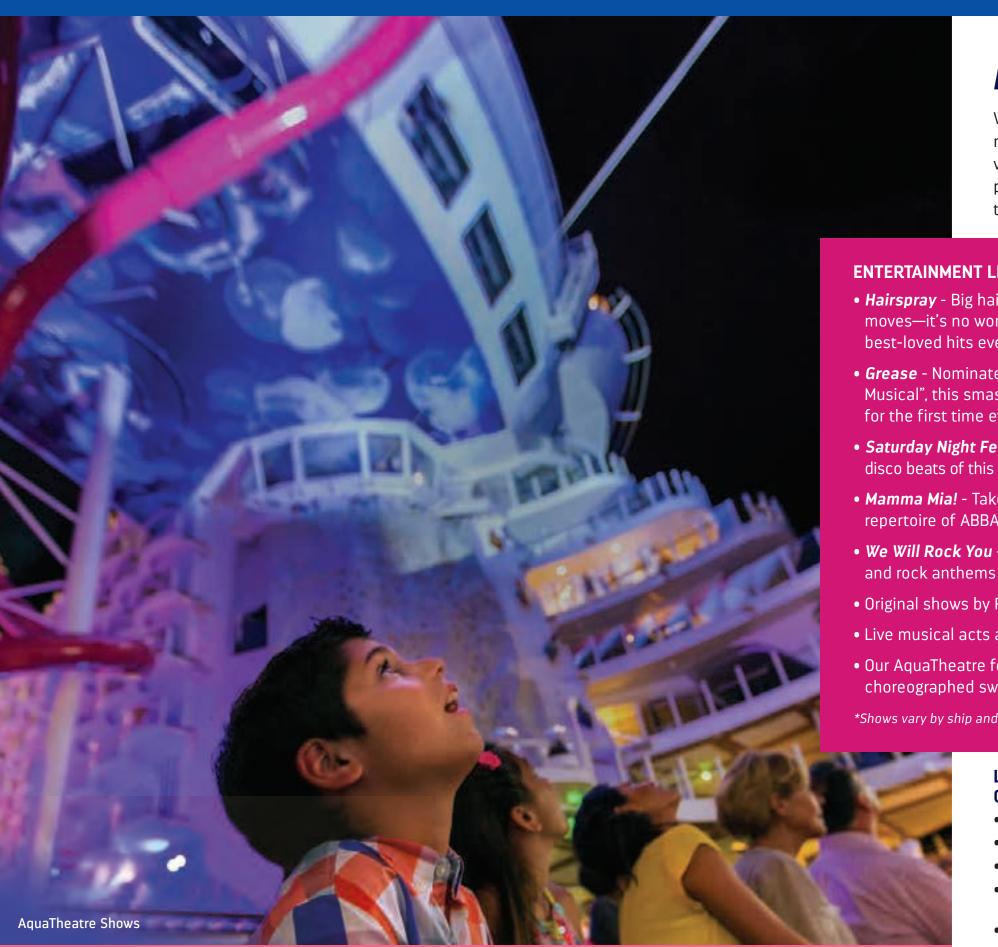

# AMAZING, NOW PERFORMING NIGHTLY

We set the industry standard with dazzling, full-scale productions, every night on every cruise. Onboard you'll be treated to awe-inspiring Awardwinning West End musicals, as well as ice skating, dive shows, original productions with a live orchestra, intricate costuming and incredible talent from across the globe.

### **ENTERTAINMENT LINE UP**

- Hairspray Big hair, big dreams and all the right moves—it's no wonder Hairspray is one of the best-loved hits ever
- Grease Nominated for "Best Revival of a Musical", this smash hit comes to the high seas for the first time ever
- Saturday Night Fever Enjoy the toe-tapping disco beats of this musical performance
- Mamma Mia! Takes to the sea with a repertoire of ABBA's greatest hits
- We Will Rock You With killer Queen classics
- Original shows by Royal Caribbean Productions
- Live musical acts and comedy shows
- Our AquaTheatre features amazing acrobatics, choreographed swimming and high diving